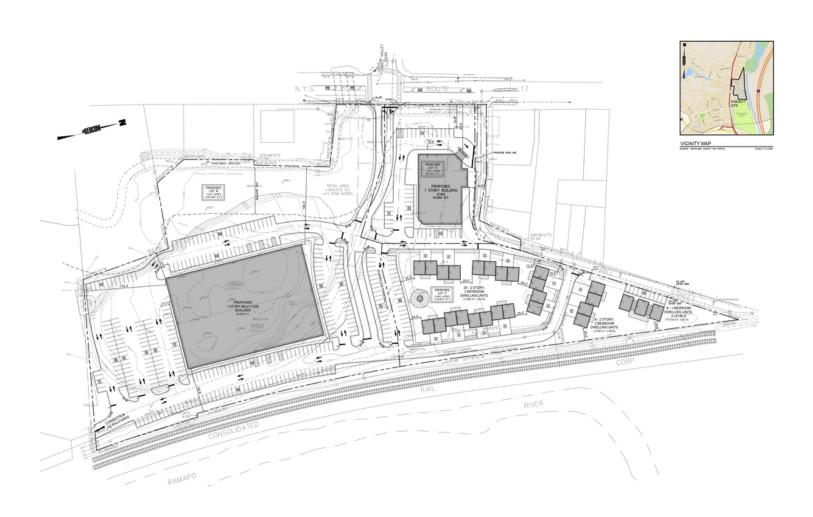

### **PROPERTY HIGHLIGHTS**

- Up to 73,000 SF on 11 Acres
- 2 Pad Sites 5,100 SF each
- Strong Retail Site
- Excellent for Bank, Fast Food and Supermarkets
- Convenient Access to NY State Thruway
- Located at Signalized Intersection