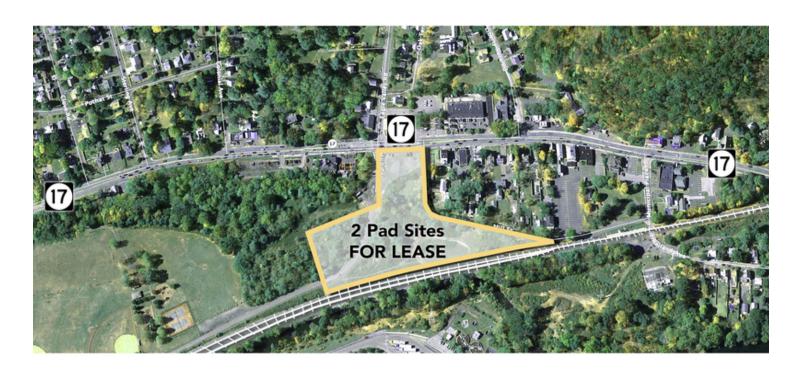

### **PROPERTY OVERVIEW**

Available Immediately: Land for lease in a strong retail site located in Sloatsburg NY

### **PROPERTY HIGHLIGHTS**

- Up to 73,000 SF on 11 Acres
- 2 Pad Sites 5,100 SF each
- Strong Retail Site
- Excellent for Bank, Fast Food and Supermarkets
- Convenient Access to NY State Thruway
- Located at Signalized Intersection