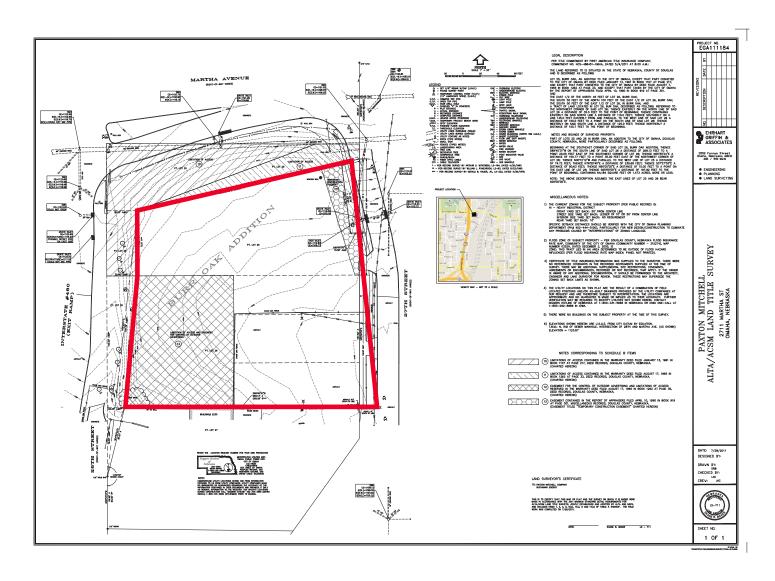

#### **Site Survey**

### **Property Highlights**

Total Site Area 1.44 AC

Zoning Industrial (HI)

Lot Dimensions: 226 x 240.5 x 279 x 268

Flood Plain No

Utilities At Street

Operating Expenses \$1,251.10 RE Taxes