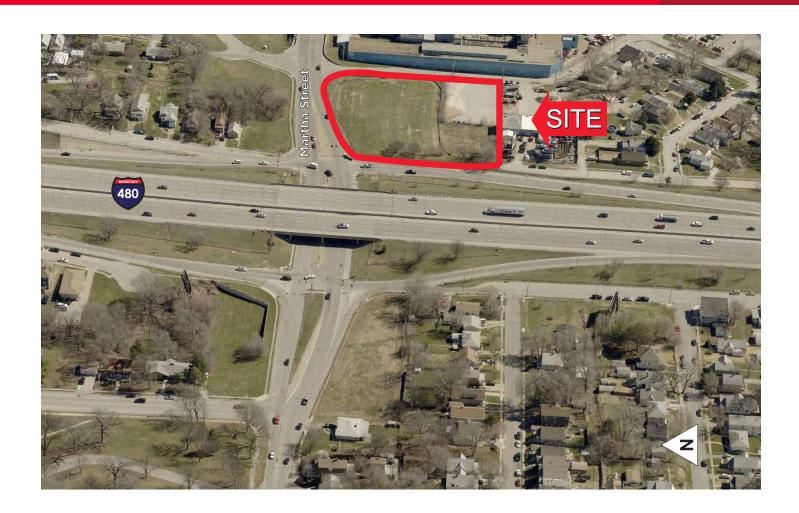

## **2711 Martha Street Omaha, NE**



## 1.44 Acres of Undeveloped Land Sale Price: \$375,000

Vacant industrial zoned land immediately off I-480. Located on the southeast corner of Martha Street and I-480.

Michael P. Earl Principal (402) 548 4005 mearl@lundco.com 450 Regency Parkway, Suite 200 Omaha, NE 68114 +1 402 393 8811 **lundco.com** 



# FOR SALE 2711 Martha Street Omaha, NE



### **Availability**

Sale Price \$375,000

Price Per Acre \$260,417

Total Vacant \$5.98 PSF

### **Property Highlights**

Total Site Area 1.44 AC

Zoning Industrial (HI)

Lot Dimensions: 226 x 240.5 x 279 x 268

Flood Plain No

Utilities At Street

Operating Expenses \$1,251.10 RE Taxes

#### FOR SALE

## 2711 Martha Street Omaha, NE

#### **Site Survey**