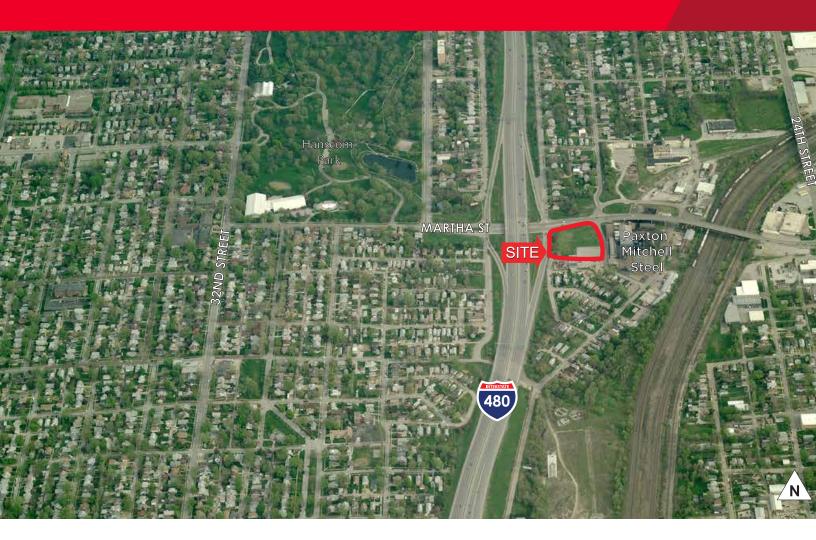

## **2711 Martha Street Omaha, NE**

## 1.44 Acres of Undeveloped Land Sale Price: \$375,000

Vacant industrial zoned land immediately off I-480. Located on the southeast corner of Martha Street and I-480.

Michael P. Earl Principal (402) 548 4005 mearl@lundco.com 450 Regency Parkway, Suite 200 Omaha, NE 68114 +1 402 393 8811 **lundco.com** 

# FOR SALE 2711 Martha Street Omaha, NE