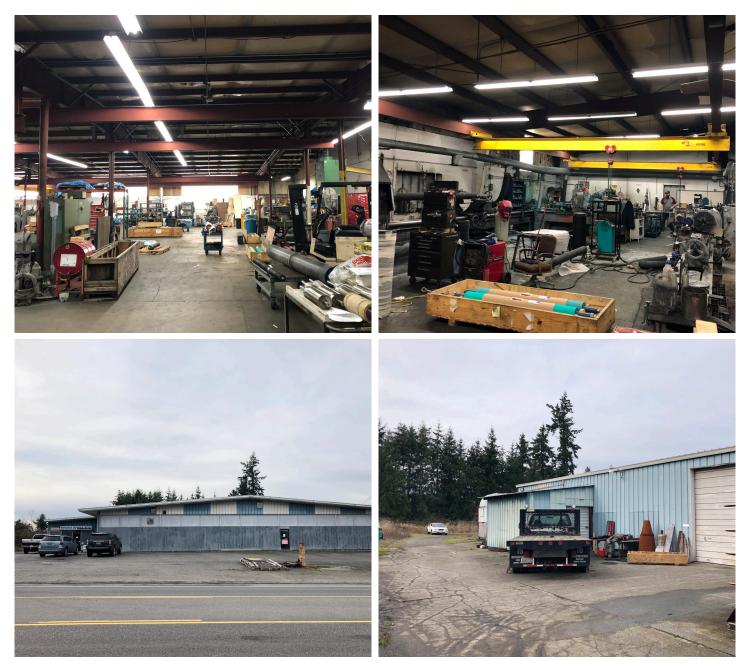

### ±13,348 SF shop 1.05 acres (45,738 SF) 3-phase power 600 Amps / 480 V 2 grade level doors Secured yard area Crane served Asking \$1,720,000.00 Property is currently occupied, call listing broker for more