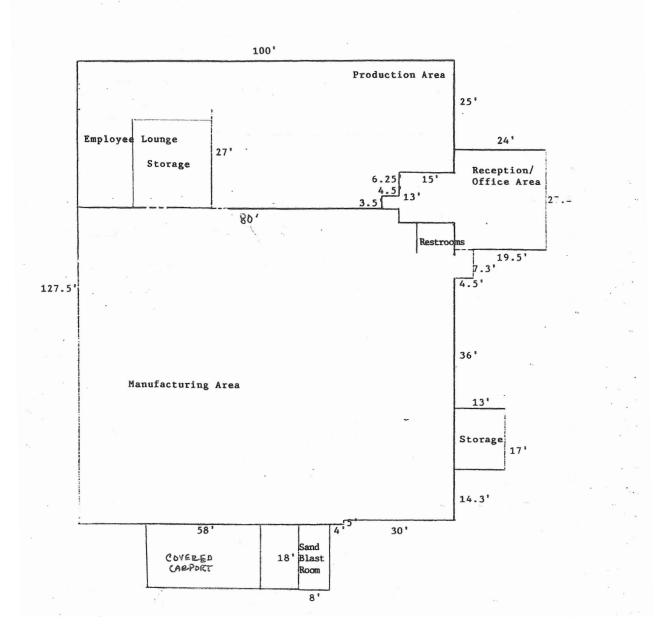

### ±13,348 SF shop 1.05 acres (45,738 SF) 3-phase power 600 Amps / 480 V 2 grade level doors Secured yard area Crane served Asking \$1,720,000.00 Property is currently occupied, call listing broker for more