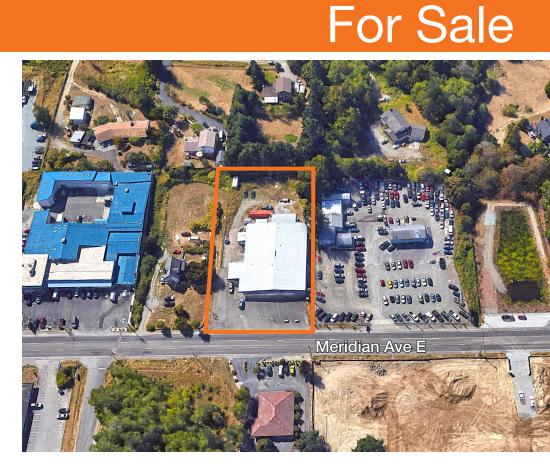

## Edgewood Manufacturing Facility

2810 Meridian Avenue East Edgewood, WA

### ±13,348 SF shop 1.05 acres (45,738 SF) 3-phase power 600 Amps / 480 V 2 grade level doors Secured yard area Crane served Asking \$1,720,000.00 Property is currently occupied, call listing broker for more

### Location