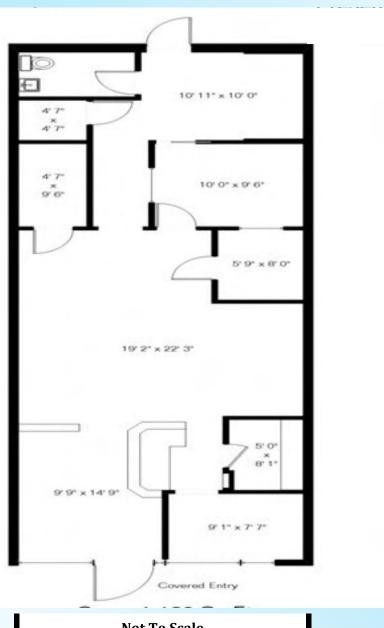

# **Frontier Village**

NEC of Pima & Alvernon Tucson, Arizona Floor Plan Suite 391 ±1200 SF

Not To Scale Subject To Change