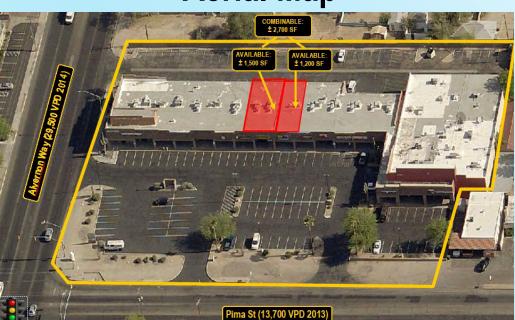

\*NNN Estimated at \$4.13 PSF

**Aerial Map** 

TRAFFIC COUNTS: 43,200 Vehicles Per Day Pima: 13,700 (2013) Alvernon: 29,500 (2014)

**Location Map** 

# Site Map