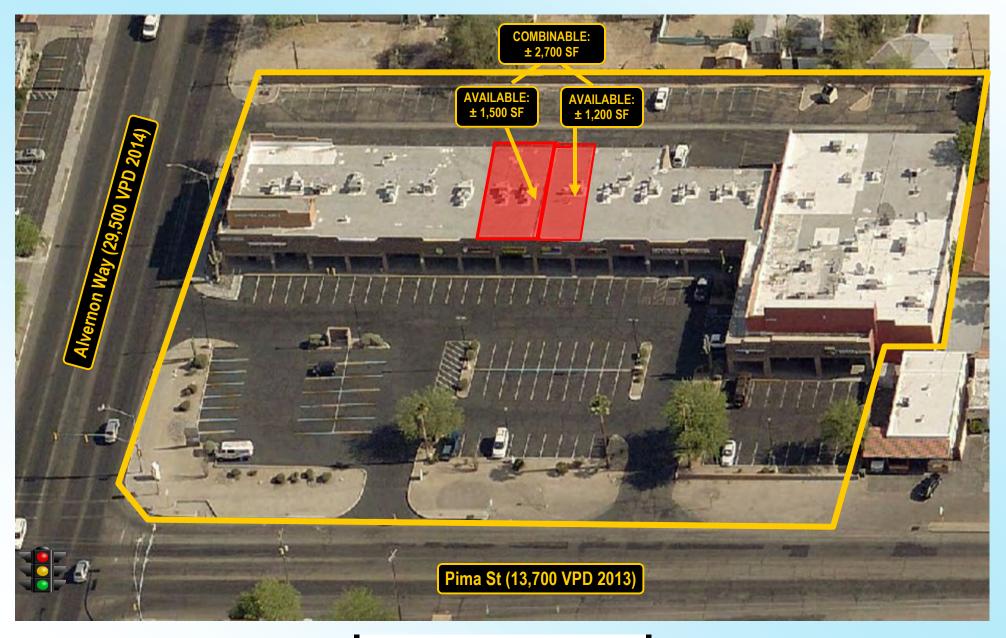

TRAFFIC COUNTS: 43,200 Vehicles Per Day Pima: 13,700 (2013) Alvernon: 29,500 (2014)

**Location Map** 

## **Frontier Village**

NEC of Pima & Alvernon Tucson, Arizona Aerial

Not To Scale Subject To Change