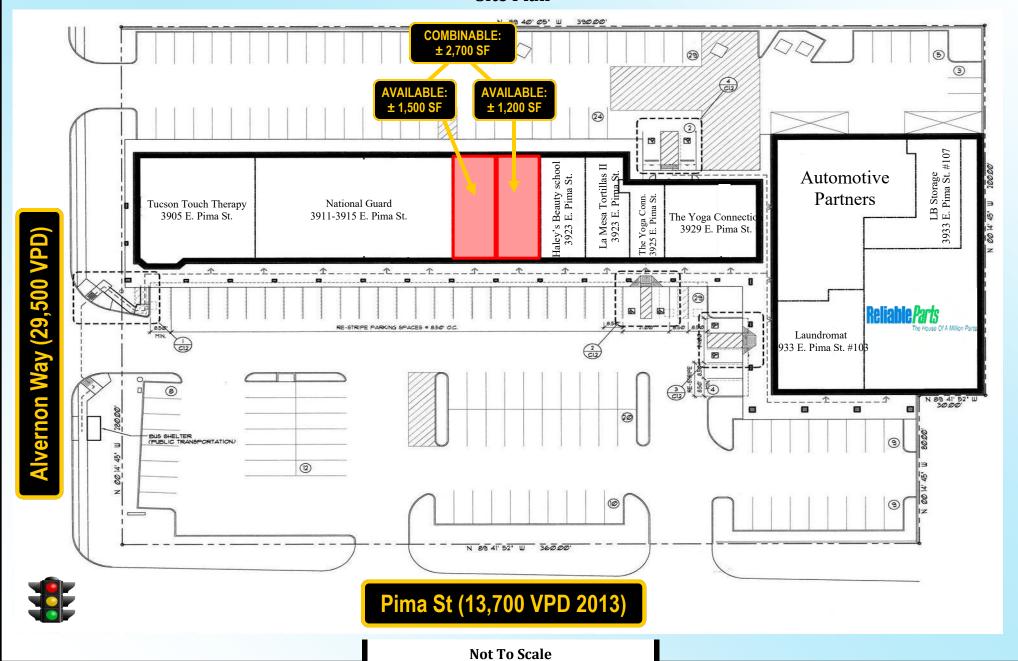

# Site Map

### **Frontier Village**

NEC of Pima & Alvernon Tucson, Arizona Site Plan

**Subject To Change** 

# Frontier Village Northeast Corner of Pima & Alvernon Tucson, Arizona **Current Tenant List**

| Tenant                          | Suite #   | Sq.Ft. | Tenant              | Suite #   | Sq.Ft. |
|---------------------------------|-----------|--------|---------------------|-----------|--------|
| Tucson Touch Therapy            | 3903      | 3,043  | Reliable Auto Parts | 3933      | 4,982  |
| National Guard                  | 3911-3915 | 5,660  | La Mesa Tortilla    | 3923      | 1,200  |
| AVAILABLE<br>(Medical Office)   | 3917      | 1,200  | Yoga Connection     | 3925-3929 | 2,700  |
| AVAILABLE *Combinable to ±2,700 | 3919      | 1,500  | Automotive Partners | 3933      | 4,460  |
| Hayley's Beauty Salon           | 3921      | 900    | Laundromat          | 3933      | 2,250  |