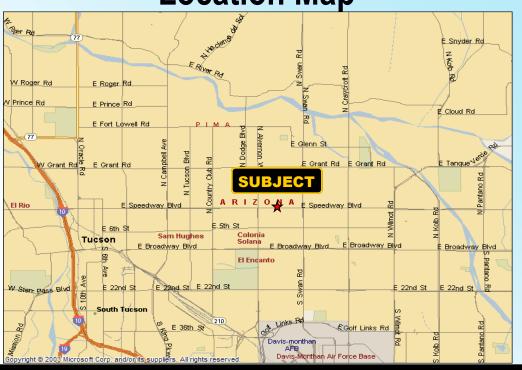

TRAFFIC COUNTS: 43,200 Vehicles Per Day Pima: 13,700 (2013) Alvernon: 29,500 (2014)

**Location Map** 