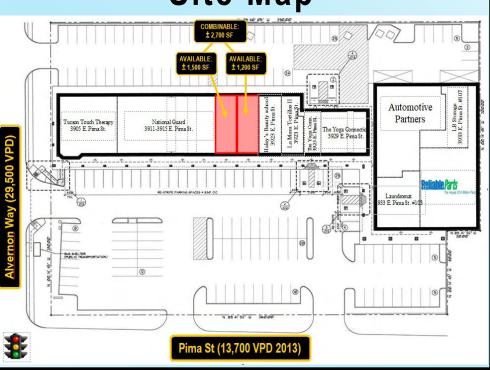

# Site Map

### **Frontier Village**

NEC of Pima & Alvernon Tucson, Arizona Site Plan

**Subject To Change** 

# Frontier Village Northeast Corner of Pima & Alvernon Tucson, Arizona **Current Tenant List**

| Tenant                          | Suite #   | Sq.Ft. | Tenant              | Suite #   | Sq.Ft. |
|---------------------------------|-----------|--------|---------------------|-----------|--------|
| Tucson Touch Therapy            | 3903      | 3,043  | Reliable Auto Parts | 3933      | 4,982  |
| National Guard                  | 3911-3915 | 5,660  | La Mesa Tortilla    | 3923      | 1,200  |
| AVAILABLE<br>(Medical Office)   | 3917      | 1,200  | Yoga Connection     | 3925-3929 | 2,700  |
| AVAILABLE *Combinable to ±2,700 | 3919      | 1,500  | Automotive Partners | 3933      | 4,460  |
| Hayley's Beauty Salon           | 3921      | 900    | Laundromat          | 3933      | 2,250  |