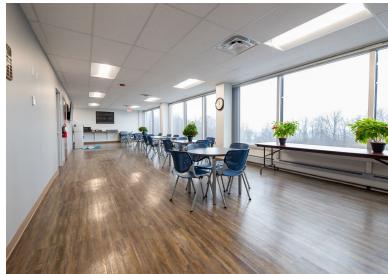

## **PROPERTY HIGHLIGHTS**

- Well located flex space with suites ranging from 100 10,000 SF
- Executive suites available with multiple floor plans
- Massive windows throughout allowing plenty of natural light
- New lobby renovations
- 6 Elevators (2 heavy-duty cars)
- Heavy surface parking with 630 spaces
- Additional storage units available
- Flexibility on lease terms
- Open to tenants with brand new businesses