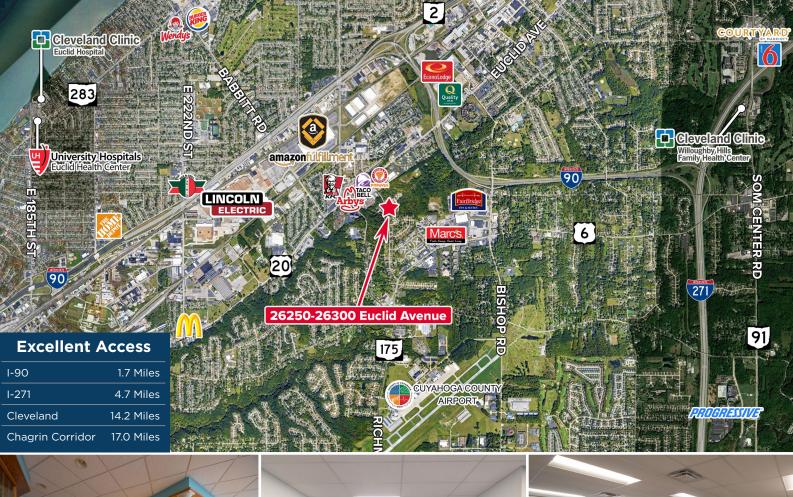

## **LAKEVIEW ENTERPRISE CAMPUS** 26250 EUCLID AVENUE, EUCLID, OH 44132

## **PROPERTY HIGHLIGHTS**

- Well located flex space with suites ranging from 100 10,000 SF
- Executive suites available with multiple floor plans
- Massive windows throughout allowing plenty of natural light
- New lobby renovations
- 6 Elevators (2 heavy-duty cars)
- Heavy surface parking with 630 spaces
- Additional storage units available
- Flexibility on lease terms
- Open to tenants with brand new businesses

**LEASE RATE** \$13.00/SF- \$20.00/SF













**41.6** Median Age (2021 | 5 Mile)





## **Contact for Showings:**

Kenyata Thomas Leasing Manager Info@lakeviewcampus.com> 216-282-0987

©2021 Cushman & Wakefield. All rights reserved. The information contained in this communication is strictly confidential. This information has been obtained from sources believed to be reliable but has not been verified. NO WARRANTY OR REPRESENTATION, EXPRESS OR IMPLIED, IS MADE AS TO THE CONDITION OF THE PROPERTY (OR PROPERTIES) REFERENCED HEREIN OR AS TO THE ACCURACY OR COMPLETENESS OF THE INFORMATION CONTAINED HEREIN, AND SAME IS SUBMITTED SUBJECT TO ERRORS, OMISSIONS, CHANGE OF PRICE, RENTATO OR OTHER CONDITIONS, WITHDRAWAL WITHOUT NOTICE, AND TO ANY SPECIAL LISTING CONDITIONS IMPOSED BY THE PROPERTY OWNER(S). ANY PROJECTIONS, OPIN-IONS OR