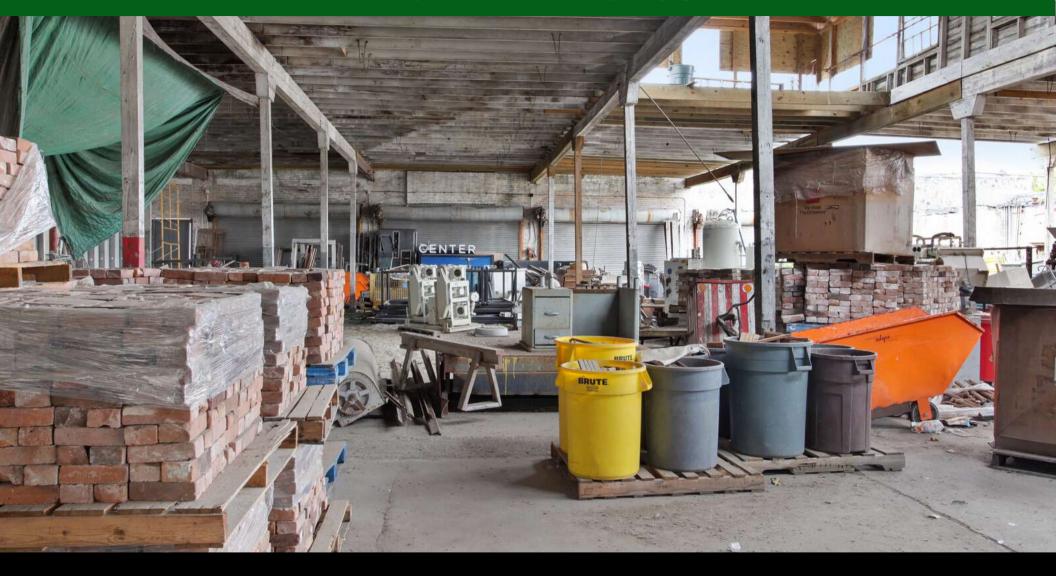

#### OFFERING OVERVIEW

**Location Overview:** 24,000 SF one story, dock high, warehouse facility available for sale or for lease at the corner of Magnolia and Second in Central City. Great building physique with excellent central location—immediately proximate to Uptown, CBD, and I-10.

#### **Building Information:**

- Lay down yard at the corner of Magnolia and Second is 58' x 90' with a dock high 10'H x 16'W roll up door.
- There is a 90' x 12' dock high covered storage area alongside the yard with a large double door leading to main warehouse space.
- The building features 15'-19' ceiling height; 14'-18' clear height, and 16'-19' ridge height (need to verify)
- Roll-over curb along nearly the entire length property on Magnolia.
- Six (6) curb height 10'H x 16'W bays, 3 of which feature roll-up overhead doors, one of which contains out-swinging steel double doors, and two of which have been infilled with brick on Magnolia elevation
- One (1) additional 10'H x 16'W opening on Magnolia has been infilled with brick and retrofitted with a pedestrian door, and one ~9'H x 6'W door has also been infilled with brick and a pedestrian door.
- A small portion of the roof on the main warehouse was removed, but the joist pockets, etc. remain, so re-enclosing it would not be too difficult. There is also a portion of this roof that is need of repair, as well as the two (2) clerestory windows.