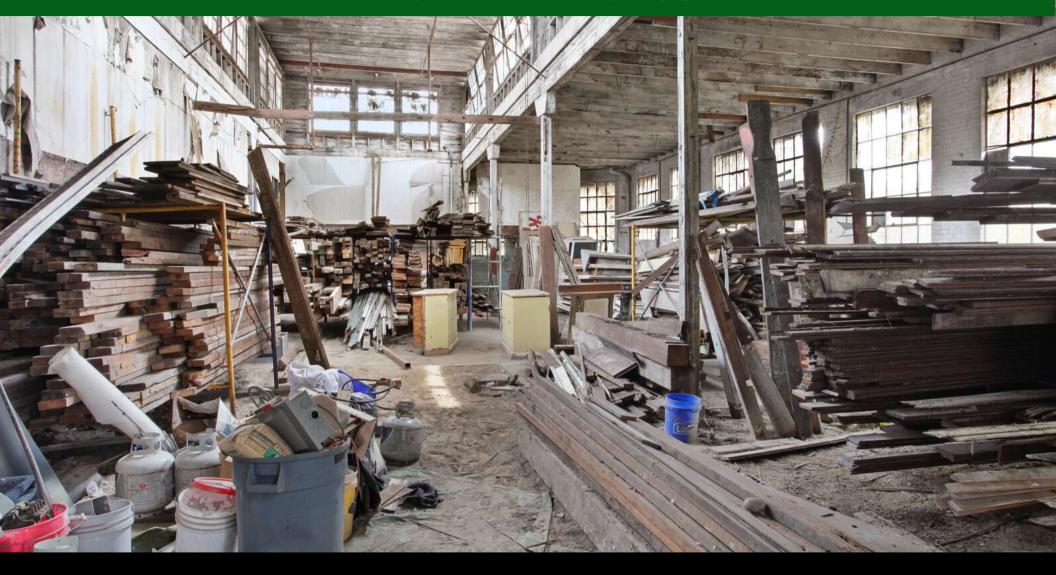

#### OFFERING OVERVIEW

**Location Overview:** 24,000 SF one story, dock high, warehouse facility available for sale or for lease at the corner of Magnolia and Second in Central City. Great building physique with excellent central location—immediately proximate to Uptown, CBD, and I-10.

#### **Building Information:**

- Lay down yard at the corner of Magnolia and Second is 58' x 90' with a dock high 10'H x 16'W roll up door.
- There is a 90' x 12' dock high covered storage area alongside the yard with a large double door leading to main warehouse space.
- The building features 15'-19' ceiling height; 14'-18' clear height, and 16'-19' ridge height (need to verify)
- Roll-over curb along nearly the entire length property on Magnolia.
- Six (6) curb height 10'H x 16'W bays, 3 of which feature roll-up overhead doors, one of which contains out-swinging steel double doors, and two of which have been infilled with brick on Magnolia elevation
- One (1) additional 10'H x 16'W opening on Magnolia has been infilled with brick and retrofitted with a pedestrian door, and one ~9'H x 6'W door has also been infilled with brick and a pedestrian door.
- A small portion of the roof on the main warehouse was removed, but the joist pockets, etc. remain, so re-enclosing it would not be too difficult. There is also a portion of this roof that is need of repair, as well as the two (2) clerestory windows.