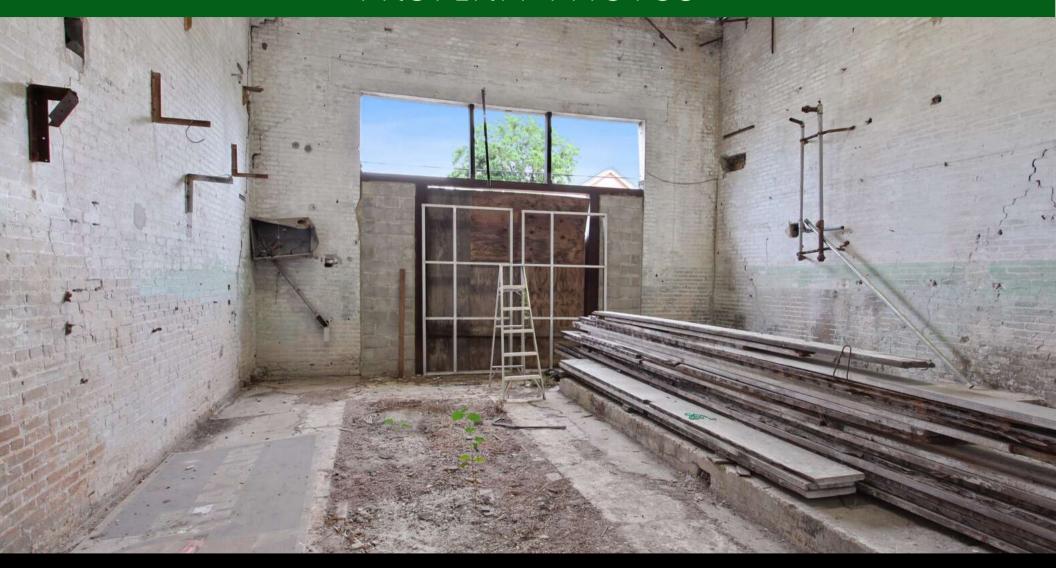

#### **Building Information:**

- Lay down yard at the corner of Magnolia and Second is 58' x 90' with a dock high 10'H x 16'W roll up door.
- There is a 90' x 12' dock high covered storage area alongside the yard with a large double door leading to main warehouse space.
- The building features 15'-19' ceiling height; 14'-18' clear height, and 16'-19' ridge height (need to verify)
- Roll-over curb along nearly the entire length property on Magnolia.
- Six (6) curb height 10'H x 16'W bays, 3 of which feature roll-up overhead doors, one of which contains out-swinging steel double doors, and two of which have been infilled with brick on Magnolia elevation
- One (1) additional 10'H x 16'W opening on Magnolia has been infilled with brick and retrofitted with a pedestrian door, and one ~9'H x 6'W door has also been infilled with brick and a pedestrian door.
- A small portion of the roof on the main warehouse was removed, but the joist pockets, etc. remain, so re-enclosing it would not be too difficult. There is also a portion of this roof that is need of repair, as well as the two (2) clerestory windows.