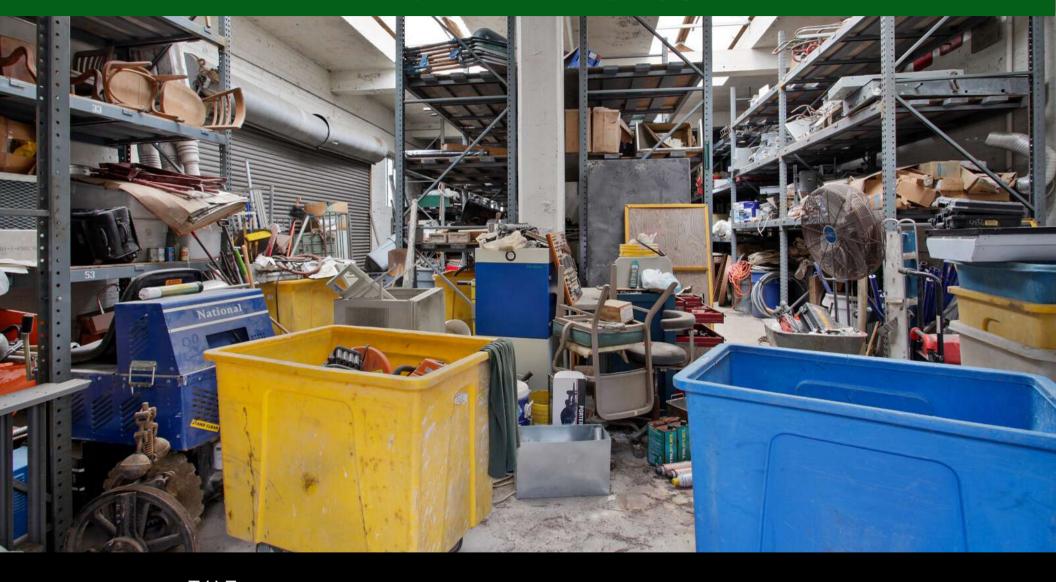

#### **Building Information:**

- Lay down yard at the corner of Magnolia and Second is 58' x 90' with a dock high 10'H x 16'W roll up door.
- There is a 90' x 12' dock high covered storage area alongside the yard with a large double door leading to main warehouse space.
- The building features 15'-19' ceiling height; 14'-18' clear height, and 16'-19' ridge height (need to verify)
- Roll-over curb along nearly the entire length property on Magnolia.
- Six (6) curb height 10'H x 16'W bays, 3 of which feature roll-up overhead doors, one of which contains out-swinging steel double doors, and two of which have been infilled with brick on Magnolia elevation
- One (1) additional 10'H x 16'W opening on Magnolia has been infilled with brick and retrofitted with a pedestrian door, and one ~9'H x 6'W door has also been infilled with brick and a pedestrian door.
- A small portion of the roof on the main warehouse was removed, but the joist pockets, etc. remain, so re-enclosing it would not be too difficult. There is also a portion of this roof that is need of repair, as well as the two (2) clerestory windows.