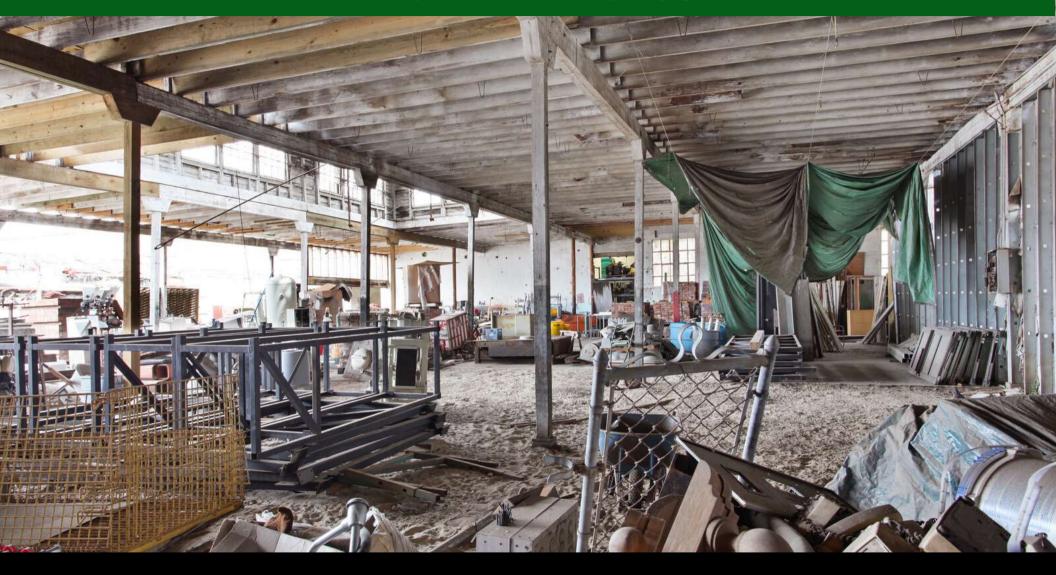

#### OFFERING OVERVIEW

**Location Overview:** 24,000 SF one story, dock high, warehouse facility available for sale or for lease at the corner of Magnolia and Second in Central City. Great building physique with excellent central location—immediately proximate to Uptown, CBD, and I-10.

#### **Building Information:**

- Lay down yard at the corner of Magnolia and Second is 58' x 90' with a dock high 10'H x 16'W roll up door.
- There is a 90' x 12' dock high covered storage area alongside the yard with a large double door leading to main warehouse space.
- The building features 15'-19' ceiling height; 14'-18' clear height, and 16'-19' ridge height (need to verify)
- Roll-over curb along nearly the entire length property on Magnolia.
- Six (6) curb height 10'H x 16'W bays, 3 of which feature roll-up overhead doors, one of which contains out-swinging steel double doors, and two of which have been infilled with brick on Magnolia elevation
- One (1) additional 10'H x 16'W opening on Magnolia has been infilled with brick and retrofitted with a pedestrian door, and one ~9'H x 6'W door has also been infilled with brick and a pedestrian door.
- A small portion of the roof on the main warehouse was removed, but the joist pockets, etc. remain, so re-enclosing it would not be too difficult. There is also a portion of this roof that is need of repair, as well as the two (2) clerestory windows.