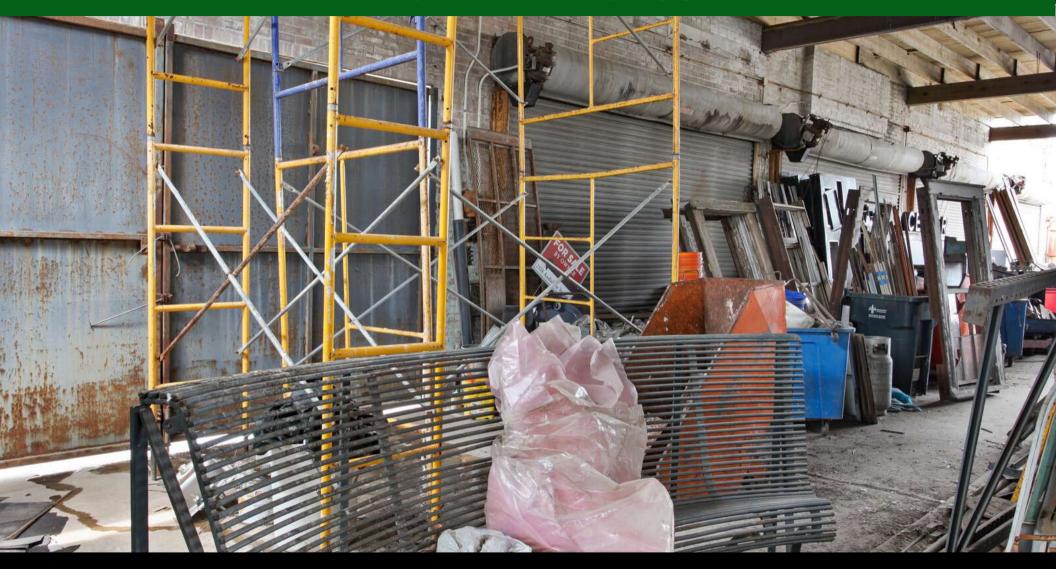

#### OFFERING OVERVIEW

**Location Overview:** 24,000 SF one story, dock high, warehouse facility available for sale or for lease at the corner of Magnolia and Second in Central City. Great building physique with excellent central location—immediately proximate to Uptown, CBD, and I-10.

#### **Building Information:**

- Lay down yard at the corner of Magnolia and Second is 58' x 90' with a dock high 10'H x 16'W roll up door.
- There is a 90' x 12' dock high covered storage area alongside the yard with a large double door leading to main warehouse space.
- The building features 15'-19' ceiling height; 14'-18' clear height, and 16'-19' ridge height (need to verify)
- Roll-over curb along nearly the entire length property on Magnolia.
- Six (6) curb height 10'H x 16'W bays, 3 of which feature roll-up overhead doors, one of which contains out-swinging steel double doors, and two of which have been infilled with brick on Magnolia elevation
- One (1) additional 10'H x 16'W opening on Magnolia has been infilled with brick and retrofitted with a pedestrian door, and one ~9'H x 6'W door has also been infilled with brick and a pedestrian door.
- A small portion of the roof on the main warehouse was removed, but the joist pockets, etc. remain, so re-enclosing it would not be too difficult. There is also a portion of this roof that is need of repair, as well as the two (2) clerestory windows.