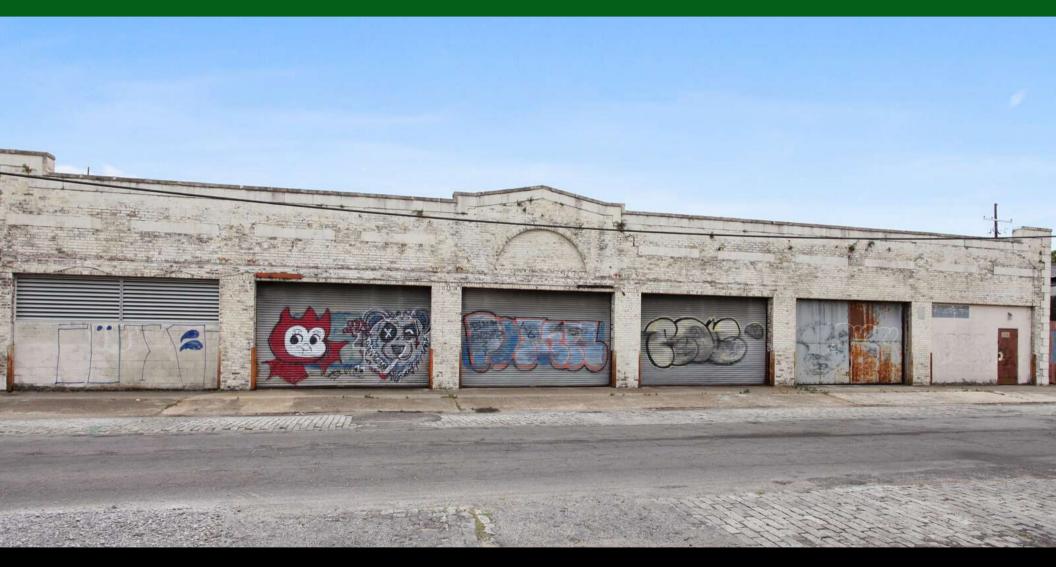

#### **Building Information:**

- Lay down yard at the corner of Magnolia and Second is 58' x 90' with a dock high 10'H x 16'W roll up door.
- There is a 90' x 12' dock high covered storage area alongside the yard with a large double door leading to main warehouse space.
- The building features 15'-19' ceiling height; 14'-18' clear height, and 16'-19' ridge height (need to verify)
- Roll-over curb along nearly the entire length property on Magnolia.
- Six (6) curb height 10'H x 16'W bays, 3 of which feature roll-up overhead doors, one of which contains out-swinging steel double doors, and two of which have been infilled with brick on Magnolia elevation
- One (1) additional 10'H x 16'W opening on Magnolia has been infilled with brick and retrofitted with a pedestrian door, and one ~9'H x 6'W door has also been infilled with brick and a pedestrian door.
- A small portion of the roof on the main warehouse was removed, but the joist pockets, etc. remain, so re-enclosing it would not be too difficult. There is also a portion of this roof that is need of repair, as well as the two (2) clerestory windows.