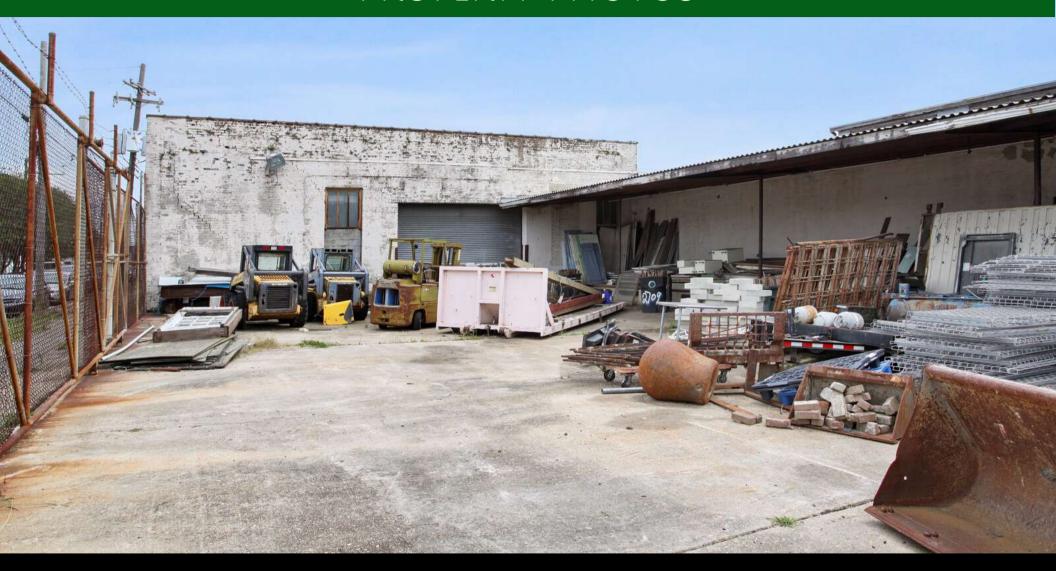

#### OFFERING OVERVIEW

**Location Overview:** 24,000 SF one story, dock high, warehouse facility available for sale or for lease at the corner of Magnolia and Second in Central City. Great building physique with excellent central location—immediately proximate to Uptown, CBD, and I-10.

#### **Building Information:**

- Lay down yard at the corner of Magnolia and Second is 58' x 90' with a dock high 10'H x 16'W roll up door.
- There is a 90' x 12' dock high covered storage area alongside the yard with a large double door leading to main warehouse space.
- The building features 15'-19' ceiling height; 14'-18' clear height, and 16'-19' ridge height (need to verify)
- Roll-over curb along nearly the entire length property on Magnolia.
- Six (6) curb height 10'H x 16'W bays, 3 of which feature roll-up overhead doors, one of which contains out-swinging steel double doors, and two of which have been infilled with brick on Magnolia elevation
- One (1) additional 10'H x 16'W opening on Magnolia has been infilled with brick and retrofitted with a pedestrian door, and one ~9'H x 6'W door has also been infilled with brick and a pedestrian door.
- A small portion of the roof on the main warehouse was removed, but the joist pockets, etc. remain, so re-enclosing it would not be too difficult. There is also a portion of this roof that is need of repair, as well as the two (2) clerestory windows.