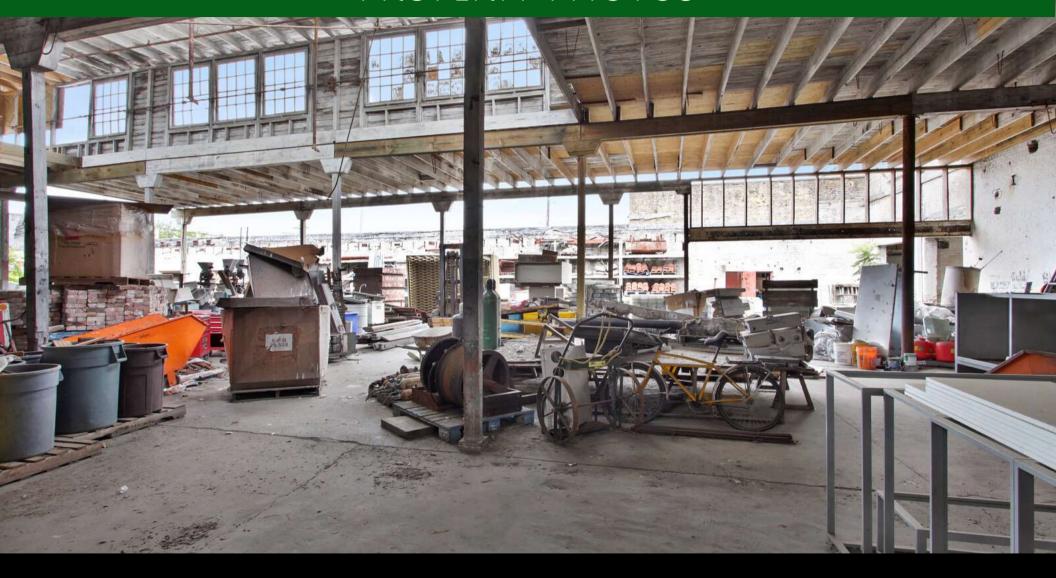

#### **Building Information:**

- Lay down yard at the corner of Magnolia and Second is 58' x 90' with a dock high 10'H x 16'W roll up door.
- There is a 90' x 12' dock high covered storage area alongside the yard with a large double door leading to main warehouse space.
- The building features 15'-19' ceiling height; 14'-18' clear height, and 16'-19' ridge height (need to verify)
- Roll-over curb along nearly the entire length property on Magnolia.
- Six (6) curb height 10'H x 16'W bays, 3 of which feature roll-up overhead doors, one of which contains out-swinging steel double doors, and two of which have been infilled with brick on Magnolia elevation
- One (1) additional 10'H x 16'W opening on Magnolia has been infilled with brick and retrofitted with a pedestrian door, and one ~9'H x 6'W door has also been infilled with brick and a pedestrian door.
- A small portion of the roof on the main warehouse was removed, but the joist pockets, etc. remain, so re-enclosing it would not be too difficult. There is also a portion of this roof that is need of repair, as well as the two (2) clerestory windows.