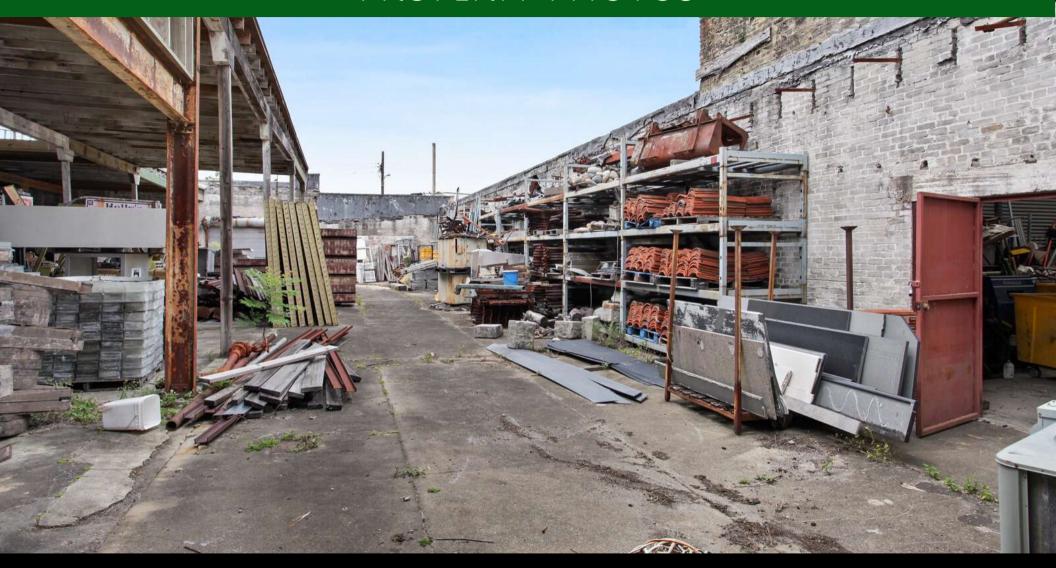

#### **Building Information:**

- Lay down yard at the corner of Magnolia and Second is 58' x 90' with a dock high 10'H x 16'W roll up door.
- There is a 90' x 12' dock high covered storage area alongside the yard with a large double door leading to main warehouse space.
- The building features 15'-19' ceiling height; 14'-18' clear height, and 16'-19' ridge height (need to verify)
- Roll-over curb along nearly the entire length property on Magnolia.
- Six (6) curb height 10'H x 16'W bays, 3 of which feature roll-up overhead doors, one of which contains out-swinging steel double doors, and two of which have been infilled with brick on Magnolia elevation
- One (1) additional 10'H x 16'W opening on Magnolia has been infilled with brick and retrofitted with a pedestrian door, and one ~9'H x 6'W door has also been infilled with brick and a pedestrian door.
- A small portion of the roof on the main warehouse was removed, but the joist pockets, etc. remain, so re-enclosing it would not be too difficult. There is also a portion of this roof that is need of repair, as well as the two (2) clerestory windows.