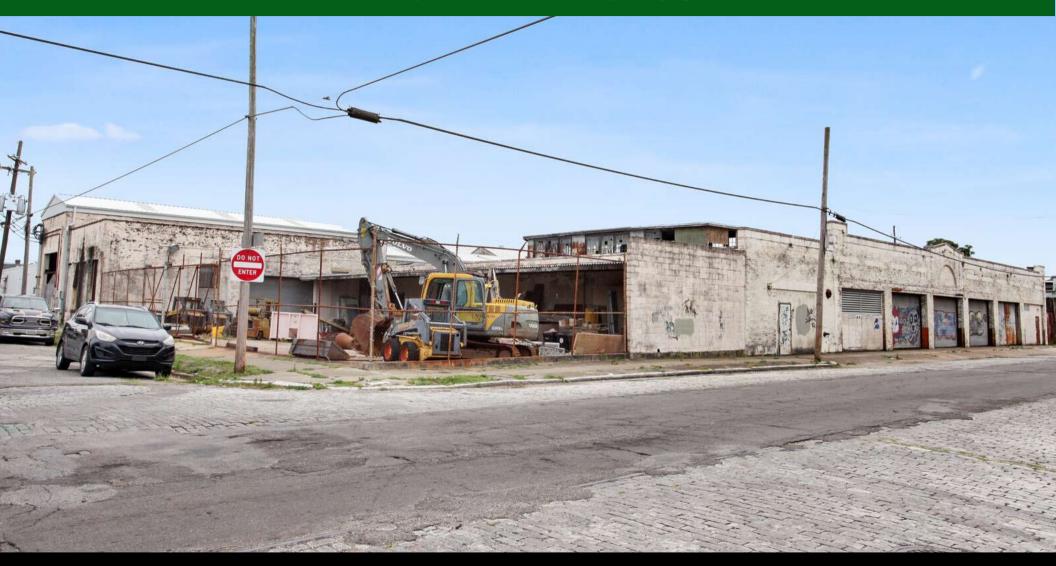

#### **Building Information:**

- Lay down yard at the corner of Magnolia and Second is 58' x 90' with a dock high 10'H x 16'W roll up door.
- There is a 90' x 12' dock high covered storage area alongside the yard with a large double door leading to main warehouse space.
- The building features 15'-19' ceiling height; 14'-18' clear height, and 16'-19' ridge height (need to verify)
- Roll-over curb along nearly the entire length property on Magnolia.
- Six (6) curb height 10'H x 16'W bays, 3 of which feature roll-up overhead doors, one of which contains out-swinging steel double doors, and two of which have been infilled with brick on Magnolia elevation
- One (1) additional 10'H x 16'W opening on Magnolia has been infilled with brick and retrofitted with a pedestrian door, and one ~9'H x 6'W door has also been infilled with brick and a pedestrian door.
- A small portion of the roof on the main warehouse was removed, but the joist pockets, etc. remain, so re-enclosing it would not be too difficult. There is also a portion of this roof that is need of repair, as well as the two (2) clerestory windows.