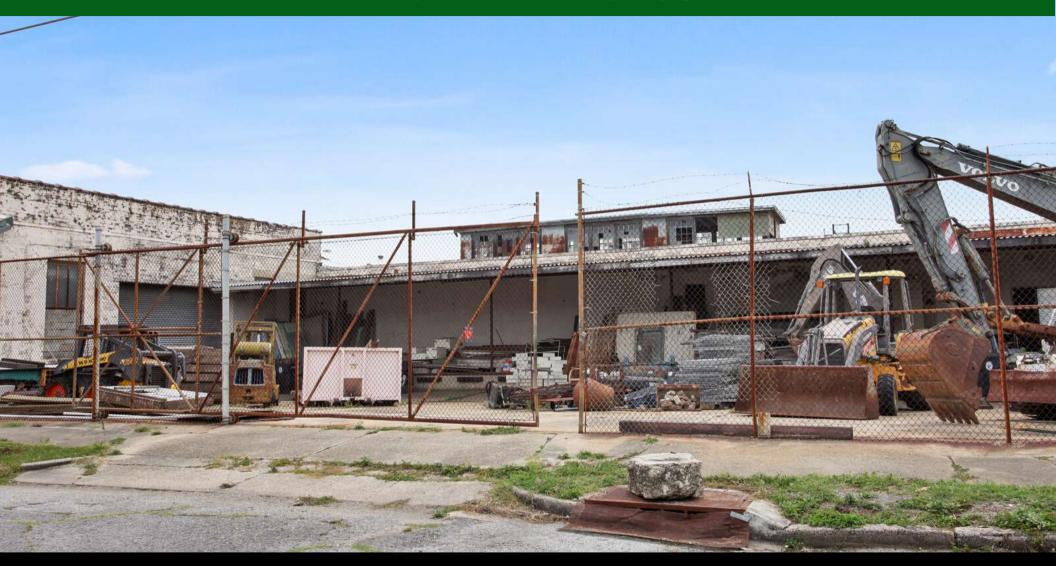

#### **Building Information:**

- Lay down yard at the corner of Magnolia and Second is 58' x 90' with a dock high 10'H x 16'W roll up door.
- There is a 90' x 12' dock high covered storage area alongside the yard with a large double door leading to main warehouse space.
- The building features 15'-19' ceiling height; 14'-18' clear height, and 16'-19' ridge height (need to verify)
- Roll-over curb along nearly the entire length property on Magnolia.
- Six (6) curb height 10'H x 16'W bays, 3 of which feature roll-up overhead doors, one of which contains out-swinging steel double doors, and two of which have been infilled with brick on Magnolia elevation
- One (1) additional 10'H x 16'W opening on Magnolia has been infilled with brick and retrofitted with a pedestrian door, and one ~9'H x 6'W door has also been infilled with brick and a pedestrian door.
- A small portion of the roof on the main warehouse was removed, but the joist pockets, etc. remain, so re-enclosing it would not be too difficult. There is also a portion of this roof that is need of repair, as well as the two (2) clerestory windows.