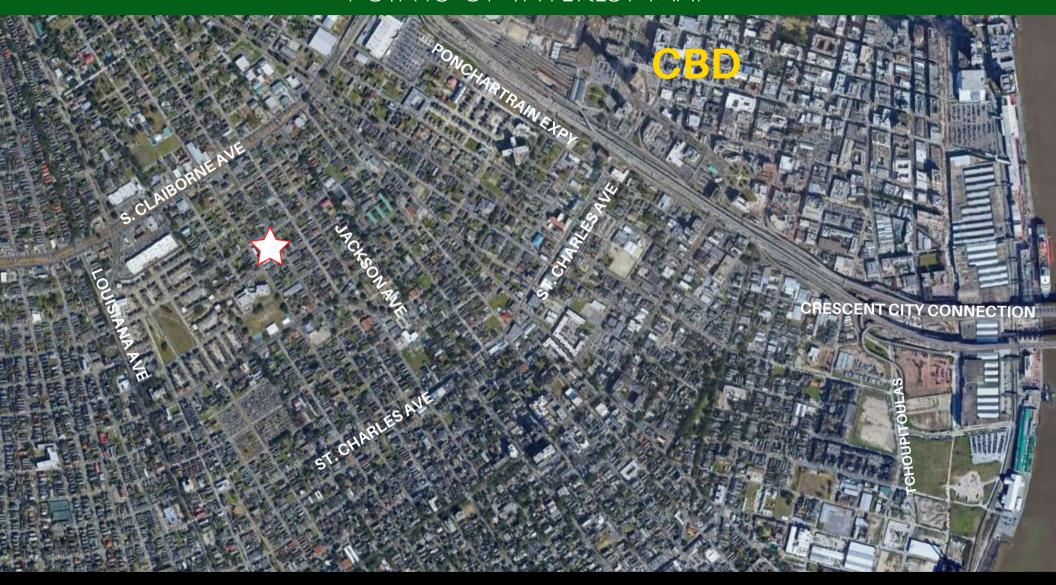

of this roof that is need of repair, as well as the two (2) clerestory windows.

**Zoning Information:** The property is currently zoned HU-MU, but has been maintained as a warehouse for many years. The property may enjoy a legal nonconforming use as a warehouse facility, pending formal City of New Orleans confirmation.

SALE PRICE: \$1,200,000 | \$50 PER SF



GORDON MCLEOD D: 504.274.2711 C: 5047173648

EMAIL: GORDON@MCENERYCO.COM





THE MCENERY COMPANY





THE MCENERY COMPANY





THE MCENERY COMPANY





THE MCENERY COMPANY





THE MCENERY COMPANY





THE MCENERY COMPANY





THE MCENERY COMPANY





THE MCENERY COMPANY











THE MCENERY COMPANY





THE MCENERY
COMPANY





THE MCENERY COMPANY





THE MCENERY
COMPANY





THE MCENERY
COMPANY



#### POINTS OF INTEREST MAP