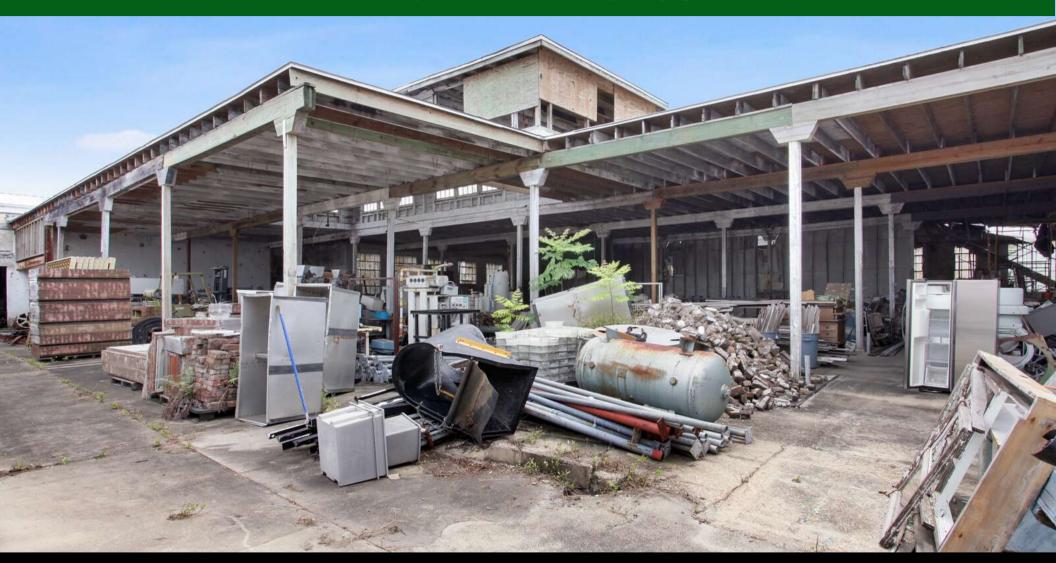

#### **Building Information:**

- Lay down yard at the corner of Magnolia and Second is 58' x 90' with a dock high 10'H x 16'W roll up door.
- There is a 90' x 12' dock high covered storage area alongside the yard with a large double door leading to main warehouse space.
- The building features 15'-19' ceiling height; 14'-18' clear height, and 16'-19' ridge height (need to verify)
- Roll-over curb along nearly the entire length property on Magnolia.
- Six (6) curb height 10'H x 16'W bays, 3 of which feature roll-up overhead doors, one of which contains out-swinging steel double doors, and two of which have been infilled with brick on Magnolia elevation
- One (1) additional 10'H x 16'W opening on Magnolia has been infilled with brick and retrofitted with a pedestrian door, and one ~9'H x 6'W door has also been infilled with brick and a pedestrian door.
- A small portion of the roof on the main warehouse was removed, but the joist pockets, etc. remain, so re-enclosing it would not be too difficult. There is also a portion of this roof that is need of repair, as well as the two (2) clerestory windows.