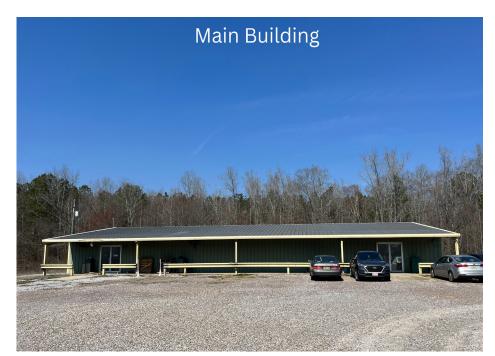

## **MULTI-USE BUILDING FOR SALE**

- 2 Buildings totaling 6,400sf on 1.4 acres (fenced + gravelled)
- Main Building: 5,000sf fully air conditioned office/showroom/flex space
- Rear Building: 1,400sf warehouse with drive-in roll up door
- Year Built: 2002
- Zoning: B-3 Highway Commercial Riverside
- Built as a sporting goods store, currently light manufacturing use
- Less than 1 mile from I-20
- Suitable for a variety of uses including auto/boat/ equipment sales/service, light industrial, retail or office/warehouse
- High growth Pell City/Riverside area, seconds from Logan Martin Lake