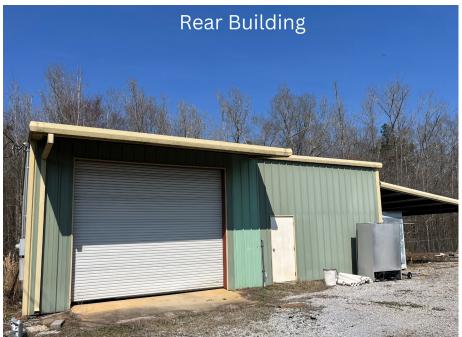

## **MULTI-USE BUILDING FOR SALE**

- 2 Buildings totaling 6,400sf on 1.4 acres (fenced + gravelled)
- Main Building: 5,000sf fully air conditioned office/showroom/flex space
- Rear Building: 1,400sf warehouse with drive-in roll up door
- Year Built: 2002
- Zoning: B-3 Highway Commercial Riverside
- Built as a sporting goods store, currently light manufacturing use
- Less than 1 mile from I-20
- Suitable for a variety of uses including auto/boat/ equipment sales/service, light industrial, retail or office/warehouse
- High growth Pell City/Riverside area, seconds from Logan Martin Lake