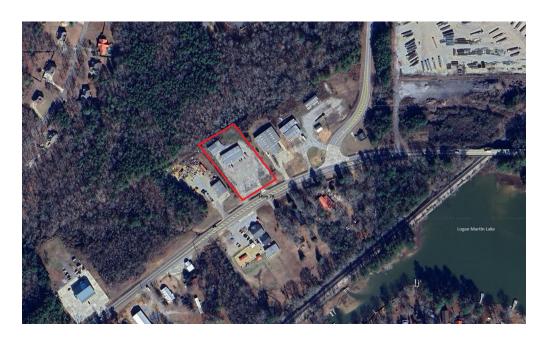

## **MULTI-USE BUILDING FOR SALE**

- 2 Buildings totaling 6,400sf on 1.4 acres (fenced + gravelled)
- Main Building: 5,000sf fully air conditioned office/showroom/flex space
- Rear Building: 1,400sf warehouse with drive-in roll up door
- Year Built: 2002
- Zoning: B-3 Highway Commercial Riverside
- Built as a sporting goods store, currently light manufacturing use
- Less than 1 mile from I-20
- Suitable for a variety of uses including auto/boat/ equipment sales/service, light industrial, retail or office/warehouse
- High growth Pell City/Riverside area, seconds from Logan Martin Lake