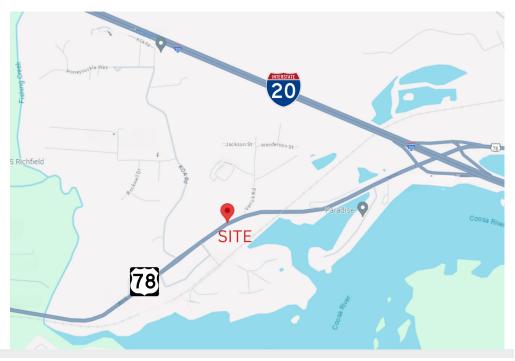

## **MULTI-USE BUILDING FOR SALE**

- 2 Buildings totaling 6,400sf on 1.4 acres (fenced + gravelled)
- Main Building: 5,000sf fully air conditioned office/showroom/flex space
- Rear Building: 1,400sf warehouse with drive-in roll up door
- Year Built: 2002
- Zoning: B-3 Highway Commercial Riverside
- Built as a sporting goods store, currently light manufacturing use
- Less than 1 mile from I-20
- Suitable for a variety of uses including auto/boat/ equipment sales/service, light industrial, retail or office/warehouse
- High growth Pell City/Riverside area, seconds from Logan Martin Lake