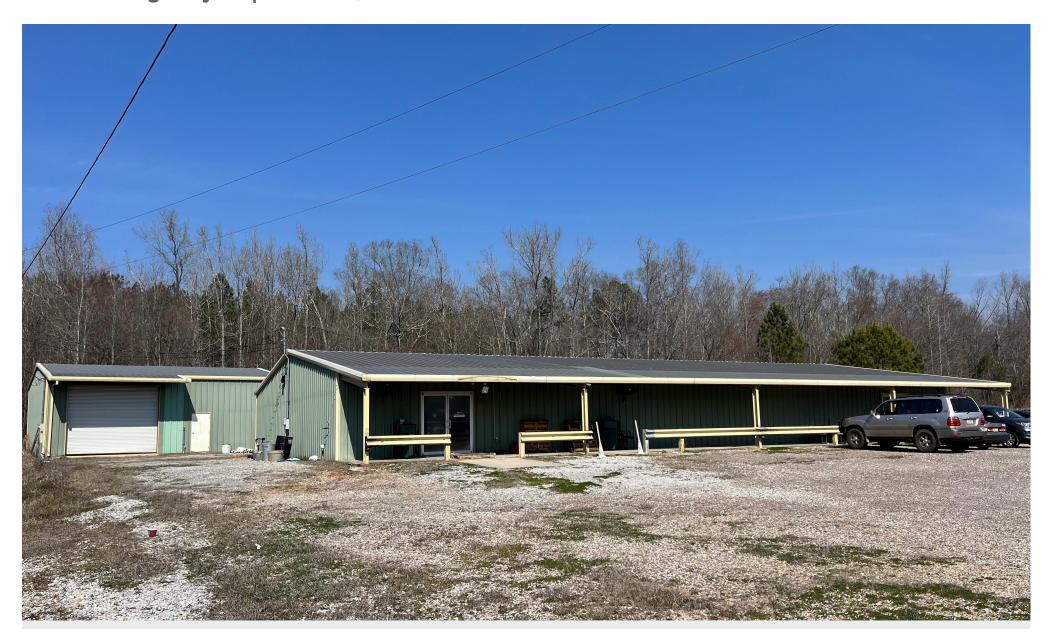

## **MULTI-USE BUILDING FOR SALE**

11229 US Highway 78 | Riverside, AL 35135

## **MULTI-USE BUILDING FOR SALE**

- 2 Buildings totaling 6,400sf on 1.4 acres (fenced + gravelled)
- Main Building: 5,000sf fully air conditioned office/showroom/flex space
- Rear Building: 1,400sf warehouse with drive-in roll up door
- Year Built: 2002
- Zoning: B-3 Highway Commercial Riverside
- Built as a sporting goods store, currently light manufacturing use
- Less than 1 mile from I-20
- Suitable for a variety of uses including auto/boat/ equipment sales/service, light industrial, retail or office/warehouse
- High growth Pell City/Riverside area, seconds from Logan Martin Lake