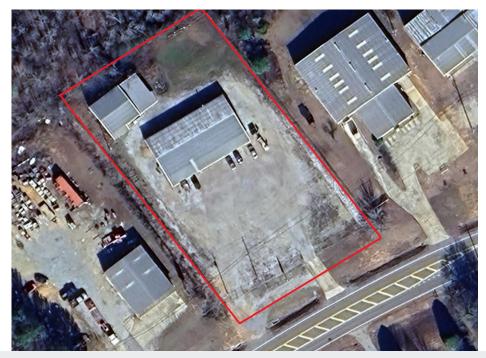

## **MULTI-USE BUILDING FOR SALE**

- 2 Buildings totaling 6,400sf on 1.4 acres (fenced + gravelled)
- Main Building: 5,000sf fully air conditioned office/showroom/flex space
- Rear Building: 1,400sf warehouse with drive-in roll up door
- Year Built: 2002
- Zoning: B-3 Highway Commercial Riverside
- Built as a sporting goods store, currently light manufacturing use
- Less than 1 mile from I-20
- Suitable for a variety of uses including auto/boat/ equipment sales/service, light industrial, retail or office/warehouse
- High growth Pell City/Riverside area, seconds from Logan Martin Lake