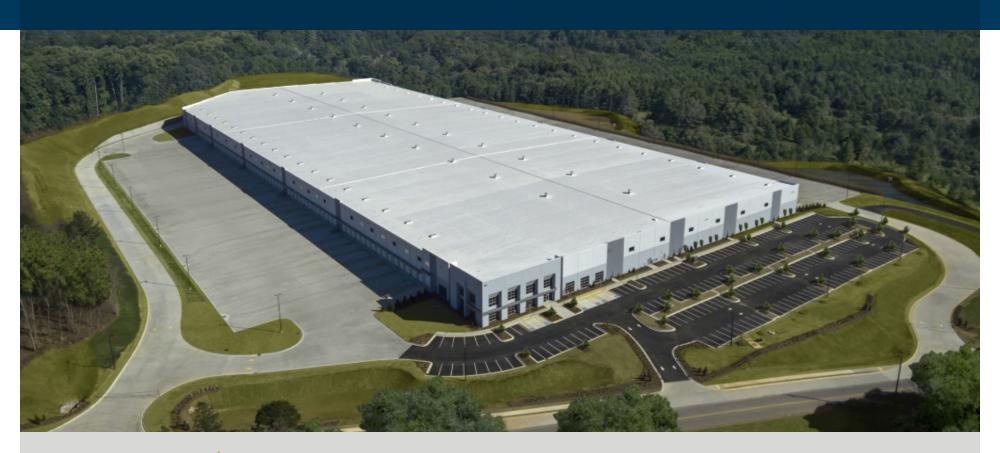

## **NEW SALEM LOGISTICS CENTER**

950 NEW SALEM CHURCH ROAD | JEFFERSON, GEORGIA 30549

FOR LEASE | 636,060 SQ FT | State-of-the-Art Industrial Facility

**LEASED BY** 

**NATHAN ANDERSON** 

404-812-4020 nanderson@naibg.com **DARREN BUTLER** 

## PROPERTY FEATURES

- 636,060 SF Cross-dock building
- 636,060 SF Available Divisible to ±300,000 SF
- 3,919 SF Office
- 133 (9' x 10') Dock-high doors
- 4 (12' x 14') Drive-in doors with ramps
- 36' Clear height
- 54' W x 50' D Column spacing with 60' speed bays