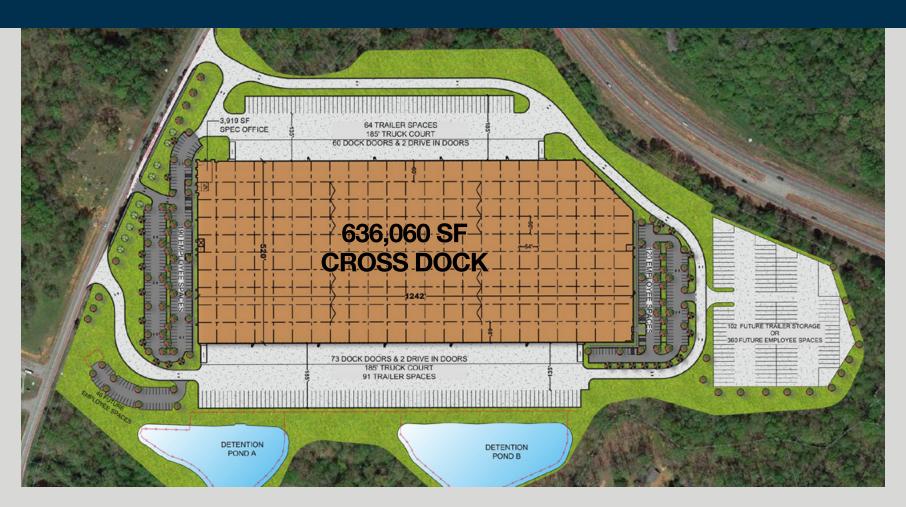

## PROPERTY FEATURES

- 636,060 SF Cross-dock building
- 636,060 SF Available Divisible to ±300,000 SF
- 3,919 SF Office
- 133 (9' x 10') Dock-high doors
- 4 (12' x 14') Drive-in doors with ramps
- 36' Clear height
- 54' W x 50' D Column spacing with 60' speed bays

- 1242' W x 520' D Building dimensions
- 310 Auto parking spaces (expandable to 770)
- 155 Trailer spaces (expandable to 257)
- 185' Concrete truck courts
- ESFR sprinkler
- Dedicated circulation drives accessing each corner of building