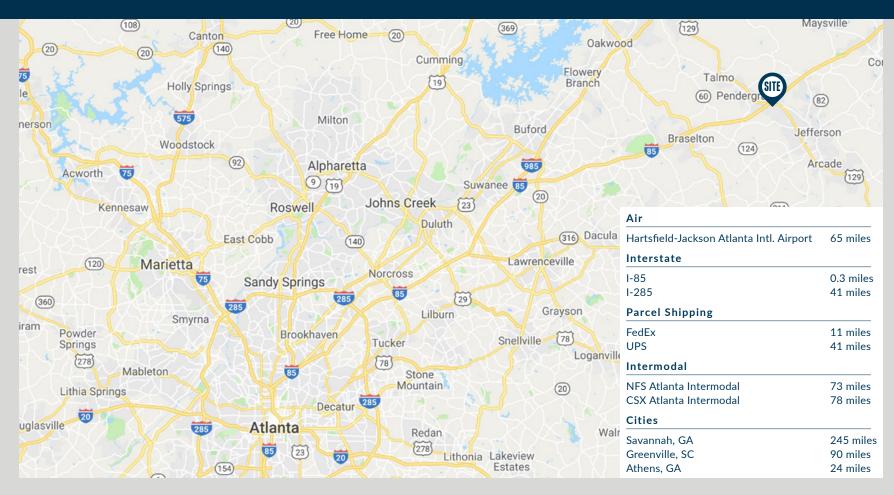

## LOCATION HIGHLIGHTS

New Salem Logistics Center is located in Jefferson, Georgia, 0.3 miles from I-85 with three access points off New Salem Church Road, providing superior access to Metro Atlanta and the region. With a large amenity pool and a labor force comprised of seven counties and nine metro areas, New Salem is ideally situated for both domestic and international businesses requiring local, regional and national distribution.

Atlanta is the largest and most dynamic industrial market in the Southeast and is ranked fourth in the U.S. in total size. The city's transportation network includes the busiest passenger airport in the world (Hartsfield-Jackson Atlanta International), three major interstate highways and the Port of Savannah within a four-hour drive.