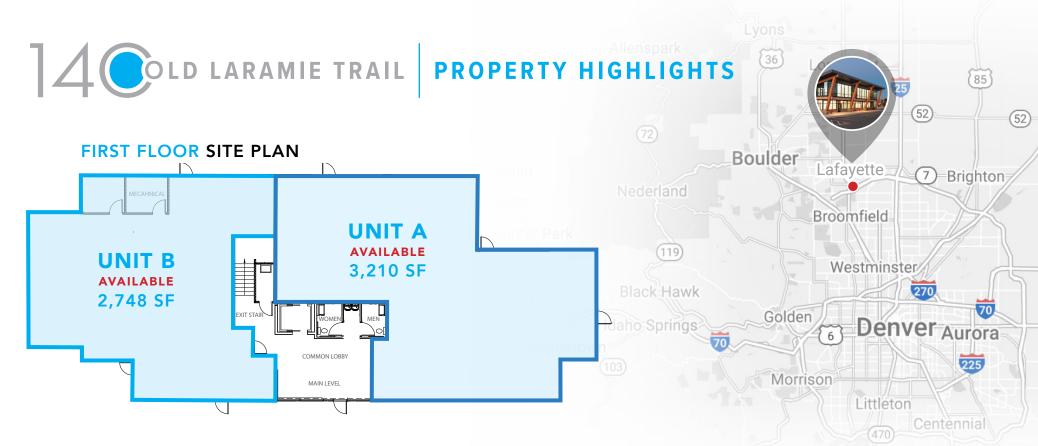

### n**v**point

MEDICAL OFFICE CONDOS FOR SALE OR LEASE

1,872-10,713 SF Available Suites can be combined & flexible based on Buyer/ **Tenant Requirements** 

#### PRIME LOCATION

Lafayette, Colorado with easy access to Denver and Boulder

**AMPLE PARKING** 

Shared parking throughout development