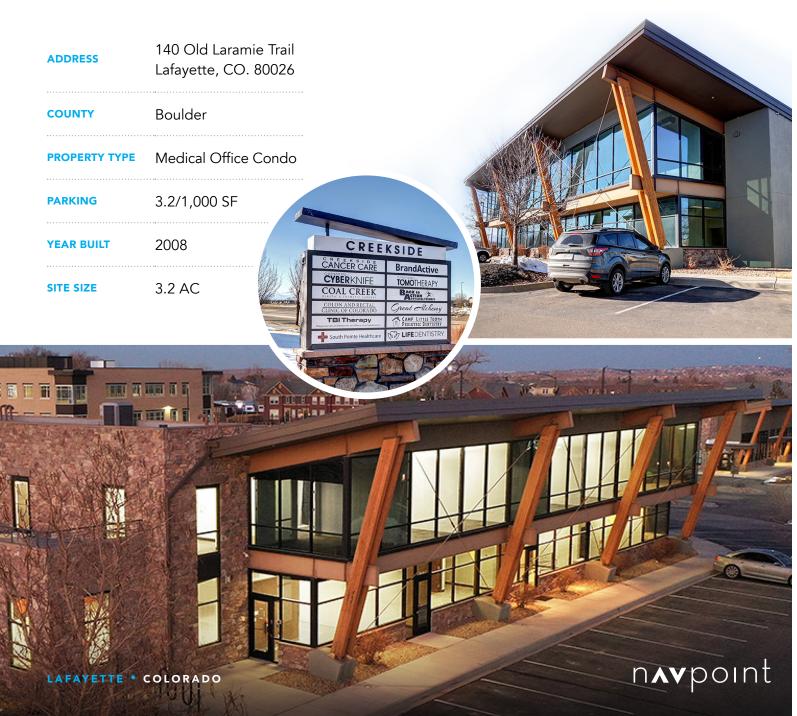

# OLD LARAMIE TRAIL

### n**v**point

MEDICAL OFFICE CONDOS FOR SALE OR LEASE









1,872-10,713 SF Available Suites can be combined & flexible based on Buyer/ **Tenant Requirements** 



#### PRIME LOCATION

Lafayette, Colorado with easy access to Denver and Boulder



**AMPLE PARKING** 

Shared parking throughout development



#### SECOND FLOOR SITE PLAN



#### LAFAYETTE • COLORADO

### DEMOGRAPHIC SParker

| POPULATION             | 1 MILE    | 3 MILES   | 5 MILES   |
|------------------------|-----------|-----------|-----------|
| 2028 Projection        | 14,003    | 59,183    | 161,480   |
| 2023 Estimate          | 13,377    | 56,558    | 154,158   |
| Growth 2023-2028       | 0.9%      | 0.9%      | 1.0%      |
| Growth 2010-2023       | 3.5%      | 2.9%      | 2.1%      |
| Avg. Household<br>Size | 2.5       | 2.4       | 2.5       |
| Median Age