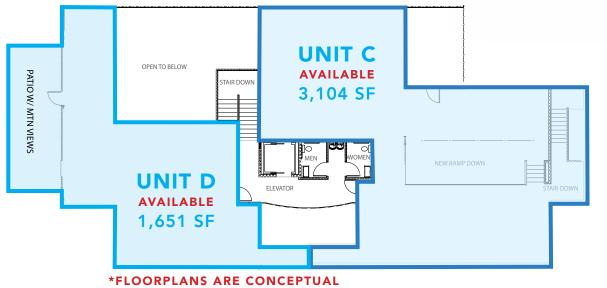

# OLD LARAMIE TRAIL

### n**v**point

MEDICAL OFFICE CONDOS FOR SALE OR LEASE









1,872-10,713 SF Available Suites can be combined & flexible based on Buyer/ **Tenant Requirements** 



#### PRIME LOCATION

Lafayette, Colorado with easy access to Denver and Boulder



**AMPLE PARKING** 

Shared parking throughout development



#### SECOND FLOOR SITE PLAN



#### LAFAYETTE • COLORADO

### DEMOGRAPHIC SParker

| POPULATION             | 1 MILE    | 3 MILES   | 5 MILES   |
|------------------------|-----------|-----------|-----------|
| 2028 Projection        | 14,003    | 59,183    | 161,480   |
| 2023 Estimate          | 13,377    | 56,558    | 154,158   |
| Growth 2023-2028       | 0.9%      | 0.9%      | 1.0%      |
| Growth 2010-2023       | 3.5%      | 2.9%      | 2.1%      |
| Avg. Household<br>Size | 2.5       | 2.4       | 2.5       |
| Median Age             | 38.3      | 42.6      | 40.4      |
| HOUSEHOLD IN           |           |           |           |
| 2023 Average           | \$99,300  | \$132,232 | \$143,18  |
| Median Home Value      | \$456,423 | \$618,665 | \$590,528 |
| Median Year Built      | 1993      | 1997      | 19