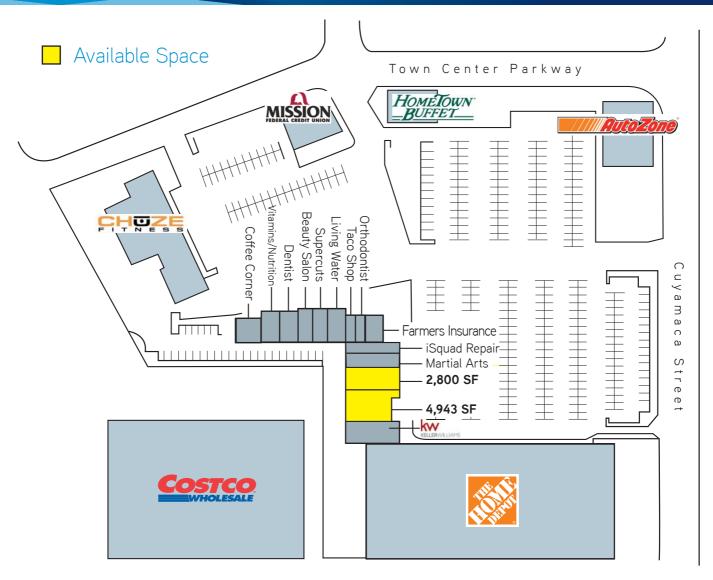

# Site Plan

SWC TOWN CENTER PKWY & CUYAMACA ST, SANTEE, CA

| DEMOGRAPHICS                  |        |        |         |  |
|-------------------------------|--------|--------|---------|--|
|                               | 1 Mile | 3 Mile | 5 Mile  |  |
| 2009 Population               | 11,498 | 98,334 | 253,421 |  |
| 2009 Average Household Income | 57,734 | 69,987 | 72,262  |  |
| 2009 Total Daytime Population | 17,966 | 96,571 | 229,184 |  |