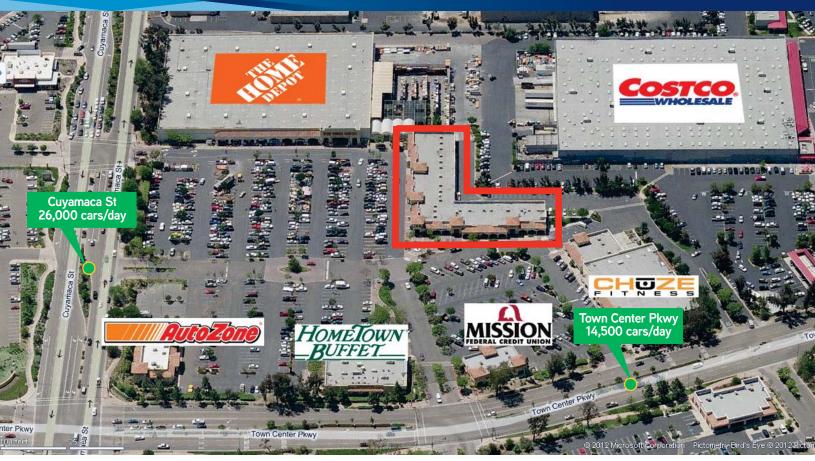

### Available 2,800 SF - 7,743 SF

Anchored by

### **Features**

- Located in the heart of the Santee Town Center, over 1,000,000 sf of retailers
- Anchored by strong national credit retailers
- Recently constructed Hwy. 52 extension with convenient Cuyamaca on/off ramp access
- Strong visibility, good parking and signage
- Access via busy Cuyamaca St (+/- 26,000 cars / day) and Town Center Parkway (14,500 cars / day).