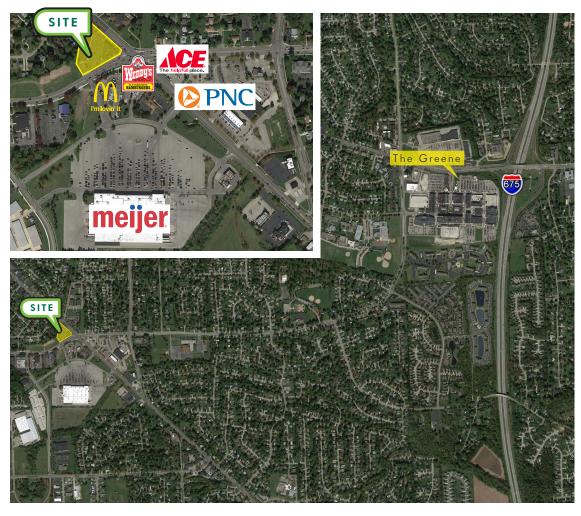

#### **PROPERTY FEATURES**

- :: 1,600 sq. ft. office/retail space available
- :: Easy access to I-675
- :: Located near a number of retail amenities including McDonald's, Meijer, Wendy's, PNC Bank and Handyman Ace Hardware
- :: New carpet

#### AERIAL