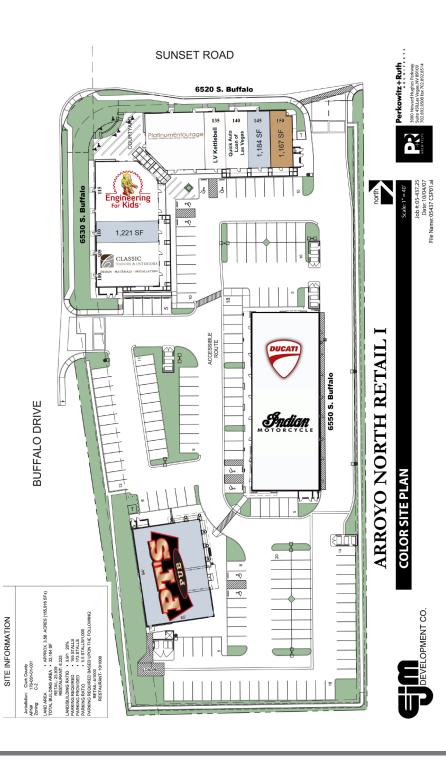

## FOR LEASE | RETAIL The Arroyo Buffalo Plaza 6520 - 6530 S. Buffalo Dr., Las Vegas, NV 89113

### The Arroyo Buffalo Plaza

The Arroyo Buffalo Plaza is located within The Arroyo Commercial Master Plan which will be home to over 1.5 million s.f. of office and industrial space. Not only will this commercial development service these businesses, it will also service the nearby master-planned communities, such as Rhodes Ranch, Coronado Ranch, Nevada Trails and Southern Highlands. With excellent freeway access and the brand new IKEA store now open (just a mile to the west), The Arroyo is sure to become "THE" shopping destination for the burgeoning southwest valley.

# The Arroyo Buffalo Plaza 6520 - 6530 S. Buffalo Dr., Las Vegas, NV 89113

For Lease:

\$1.75 sf./mo.

\$2.00 sf./mo.

NNN Charges: \$0.40 sf./mo.