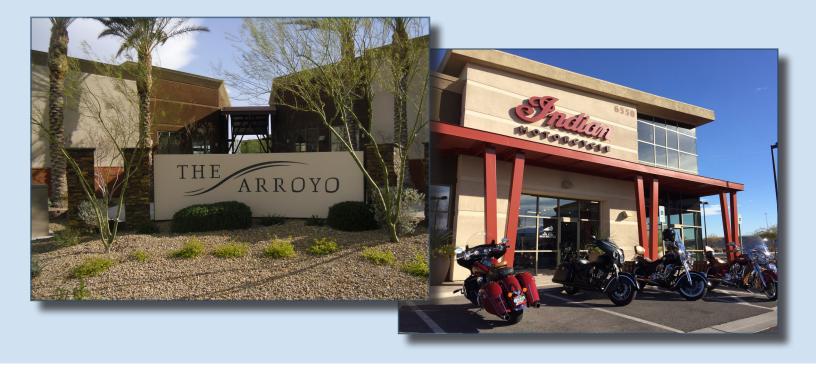

## FOR LEASE | RETAIL The Arroyo Buffalo Plaza 6520 - 6530 S. Buffalo Dr., Las Vegas, NV 89113

### The Arroyo Buffalo Plaza

The Arroyo Buffalo Plaza is located within The Arroyo Commercial Master Plan which will be home to over 1.5 million s.f. of office and industrial space. Not only will this commercial development service these businesses, it will also service the nearby master-planned communities, such as Rhodes Ranch, Coronado Ranch, Nevada Trails and Southern Highlands. With excellent freeway access and the brand new IKEA store now open (just a mile to the west), The Arroyo is sure to become "THE" shopping destination for the burgeoning southwest valley.