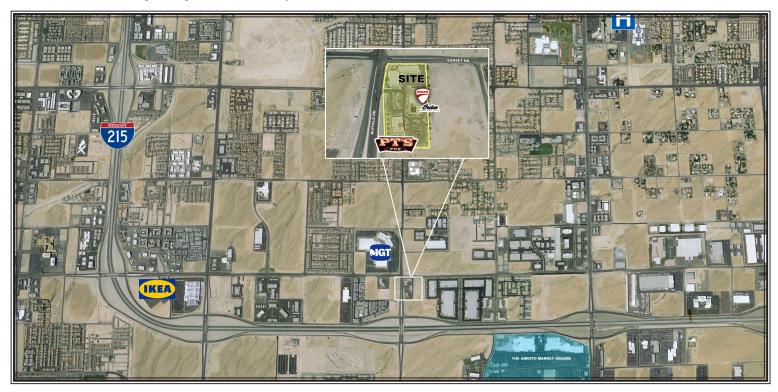

## FOR LEASE | RETAIL The Arroyo Buffalo Plaza 6520 - 6530 S. Buffalo Dr., Las Vegas, NV 89113

### The Arroyo Buffalo Plaza

The Arroyo Buffalo Plaza is located within The Arroyo Commercial Master Plan which will be home to over 1.5 million s.f. of office and industrial space. Not only will this commercial development service these businesses, it will also service the nearby master-planned communities, such as Rhodes Ranch, Coronado Ranch, Nevada Trails and Southern Highlands. With excellent freeway access and the brand new IKEA store now open (just a mile to the west), The Arroyo is sure to become "THE" shopping destination for the burgeoning southwest valley.

#### **Traffic Counts**

I-215 between Rainbow Blvd. & Buffalo Dr.: 108,000 Cars per Day