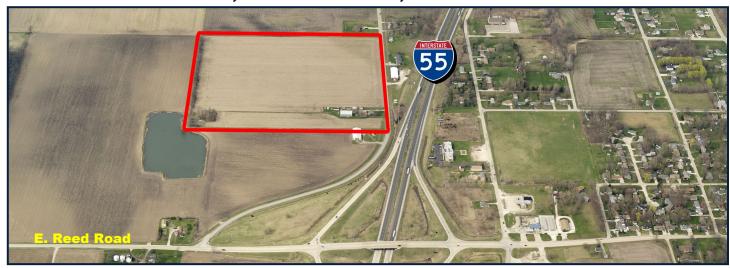

#### **FEATURES**

- \$2,613,600.00 (outright sale price on land)
- All utilities located on S. Will Road.
- Outstanding location just 0.5 miles from I-55 at the four-way interchange at Reed Road.
- TIF district eligible.
- · Superior interstate access across the United States.
- Zoned and annexed into Braidwood, IL with fuel stations and truck terminals pre-approved.