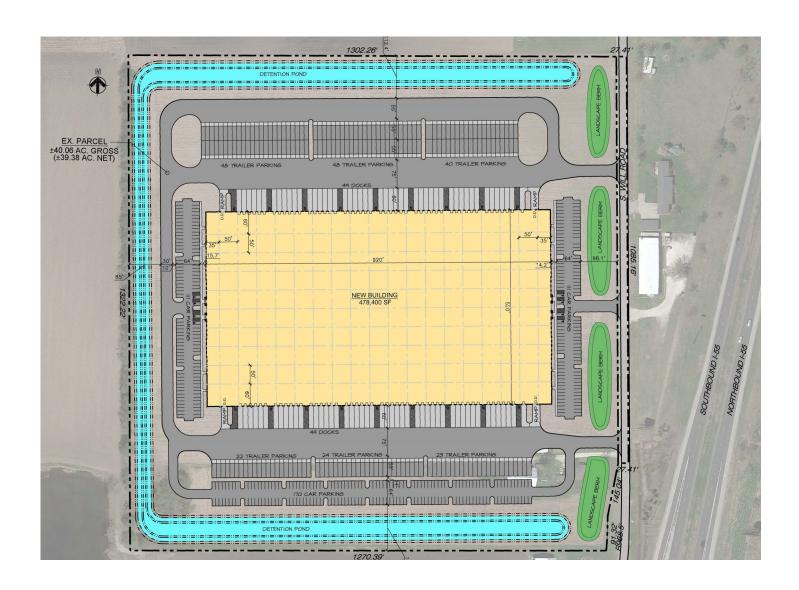

#### PROPOSED BUILDING SPECIFICATIONS

LAND: 40 Acres

**SQUARE FEET:** Up to 550,000 SF

(divisible to 300,000 SF)

OFFICE: To Suit

CEILING HEIGHT: Up to 40' clear

LOADING: To suit

COLUMN SPACING: 50' x 50'

POWER: To Suit

**LIGHTING:** T-5 florescent fixtures with

motion sensors

**HVAC:** Positive pressure air rotation

roof units

OPERATING \$0.07 psf: Insurance (estimated)

EXPENSES: \$0.04 psf: CAM (estimated)