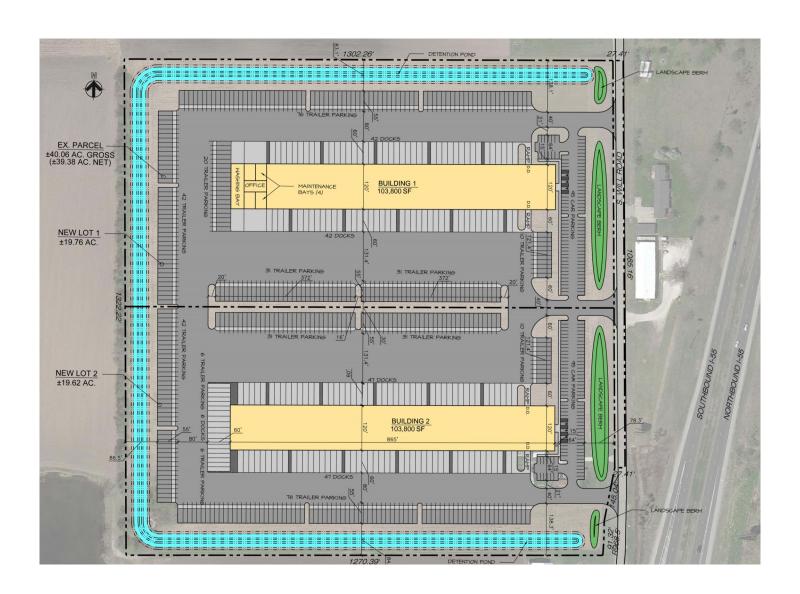

### 1725 S. WILL ROAD, BRAIDWOOD, ILLINOIS

#### PROPOSED BUILDING SPECIFICATIONS

LAND: 40 Acres

**SQUARE FEET:** Up to 550,000 SF

(divisible to 300,000 SF)

OFFICE: To Suit

CEILING HEIGHT: Up to 40' clear

LOADING: To suit

COLUMN SPACING: 50' x 50'

#### **FEATURES**

- \$2,613,600.00 (outright sale price on land)
- All utilities located on S. Will Road.
- Outstanding location just 0.5 miles from I-55 at the four-way interchange at Reed Road.
- TIF district eligible.
- · Superior interstate access across the United States.
- Zoned and annexed into Braidwood, IL with fuel stations and truck terminals pre-approved.