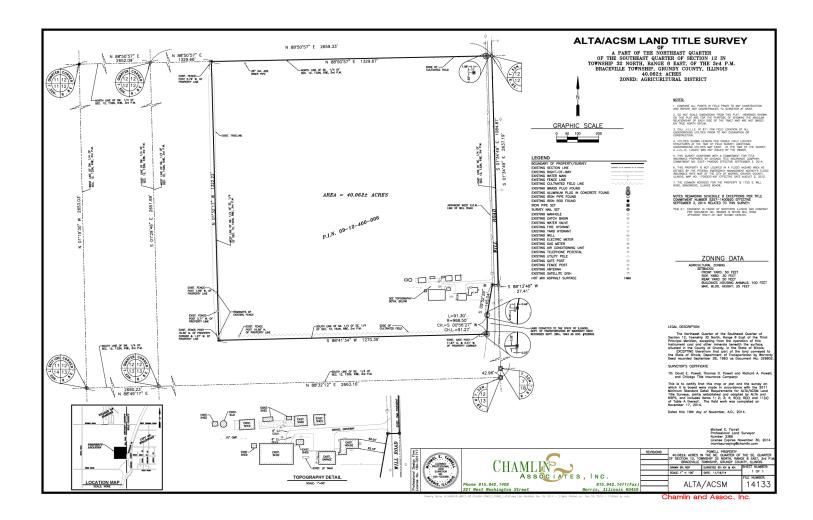

#### PROPOSED BUILDING SPECIFICATIONS

LAND: 40 Acres

**SQUARE FEET:** Up to 550,000 SF

(divisible to 300,000 SF)

OFFICE: To Suit

CEILING HEIGHT: Up to 40' clear

LOADING: To suit

COLUMN SPACING: 50' x 50'