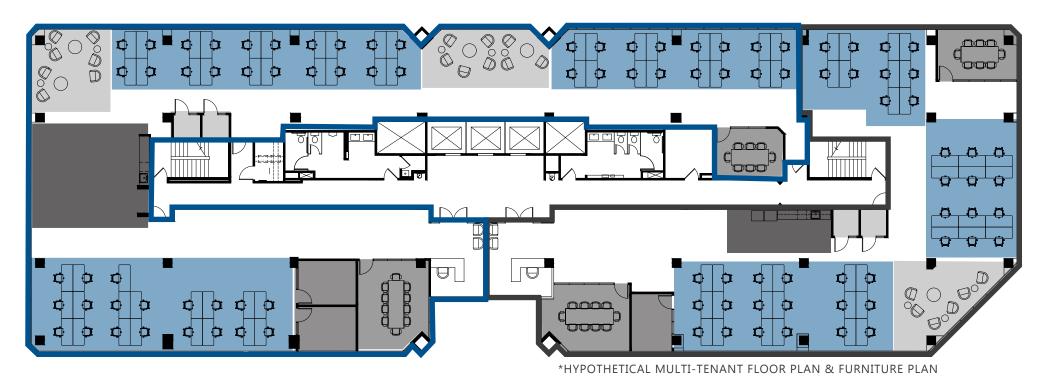

# FEATURES

### **INTERIOR**

- Custom artwork
- Interactive directory
- Upgraded restrooms
- New elevator operating system
- Common area upgrades
- Newly constructed spec suites

### **EXTERIOR**

- On-site bike share program
- Newly installed EV charging stations
- New landscaping and planter boxes
- Door entrance remodel
- Parking lot and garage resurfaced









# FINISHES

**GLASS LINED ROOMS** 













## AMENITIES



## TRANSPORTATION









#### SUITE A ±10,218 SF DELIVERS FEB 2020

- 55 Workstations
- 2 Private Offices
- Collaboration / Phone Rooms
- 2 Conference Rooms
- Break Area

#### SUITES CAN BE SIZED-TO-SUIT

#### TOSS VALLENTINE

+1 650 480 2133 toss.vallentine@am.jll.com Lic #: 01742629

#### **TONY GUGLIELMI**

+1 650 480 2191 tony.guglielmi@am.jll.com Lic #: 01785436

#### SUITE B ±6,764 SF DELIVERS FEB 2020

- 40 Workstations
- 1 Private Office
- Collaboration / Phone Rooms
- 2 Conference Rooms
- Break Area

## 3RD FLOOR





#### SUITE 310 ±3,414 SF DELIVERS MARCH 2020

- 19 Workstations
- 2 Offices
- 1 Lg. Conference Room
- Collaboration/Phone Room
- Break Area

#### **TOSS VALLENTINE**

+1 650 480 2133 toss.vallentine@am.jll.com Lic #: 01742629

#### **TONY GUGLIELMI**

+1 650 480 2191 tony.guglielmi@am.jll.