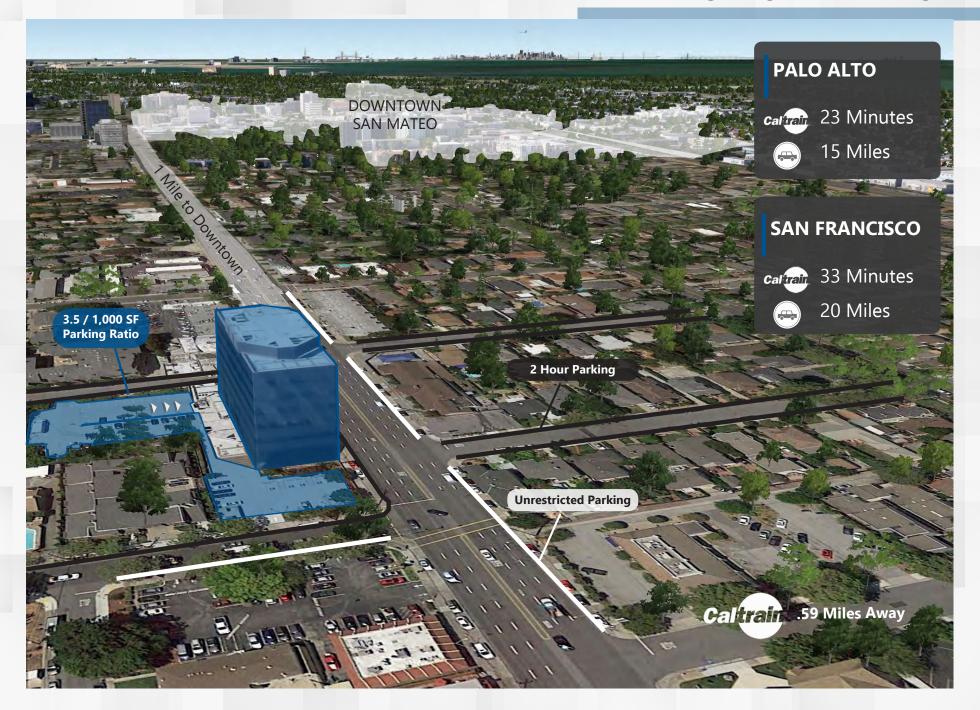

# FEATURES

### **INTERIOR**

- Custom artwork
- Interactive directory
- Upgraded restrooms
- New elevator operating system
- Common area upgrades
- Newly constructed spec suites

### **EXTERIOR**

- On-site bike share program
- Newly installed EV charging stations
- New landscaping and planter boxes
- Door entrance remodel
- Parking lot and garage resurfaced









# FINISHES

**GLASS LINED ROOMS** 













## AMENITIES



## TRANSPORTATION









#### SUITE A ±10,218 SF DELIVERS FEB 2020

- 55 Workstations
- 2 Private Offices
- Collaboration / Phone Rooms
- 2 Conference Rooms
- Break Area

#### SUITES CAN BE SIZED-TO-SUIT

#### TOSS VALLENTINE

+1 650 480 2133 toss.vallentine@am.jll.com Lic #: 01742629

#### **TONY GUGLIELMI**

+1 650 480 2191 tony.guglielmi@am.jll.com Lic #: 01785436

#### SUITE B ±6,764 SF DELIVERS FEB 2020

- 40 Workstations
- 1 Private Office
- Collaboration / Phone Rooms
- 2 Conference Rooms
- Break Area

## 3RD FLOOR





#### SUITE 310 ±3,414 SF DELIVERS MARCH 2020

- 19 Workstations
- 2 Offices
- 1 Lg. Conference Room
- Collaboration/Phone Room
- Break Area

#### **TOSS VALLENTINE**

+1 650 480 2133 toss.vallentine@am.jll.com Lic #: 01742629

#### **TONY GUGLIELMI**

+1 650 480 2191 tony.guglielmi@a