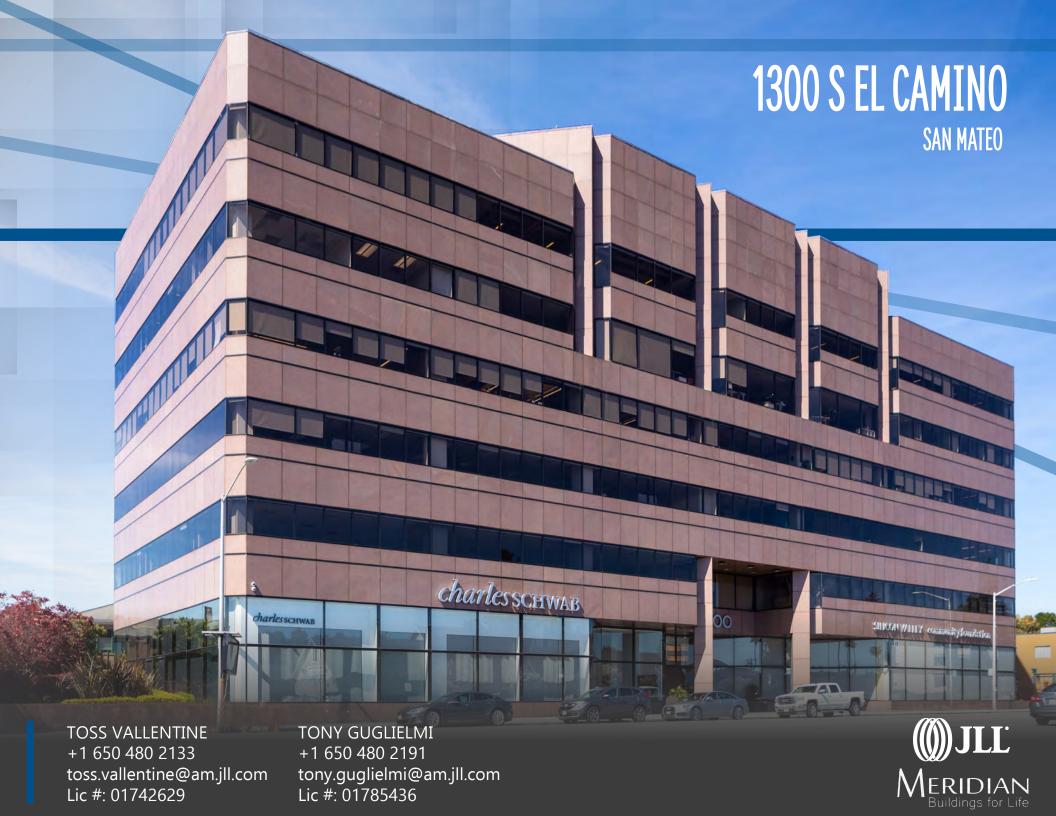

# FEATURES

### **INTERIOR**

- Custom artwork
- Interactive directory
- Upgraded restrooms
- New elevator operating system
- Common area upgrades
- Newly constructed spec suites

### **EXTERIOR**

- On-site bike share program
- Newly installed EV charging stations
- New landscaping and planter boxes
- Door entrance remodel
- Parking lot and garage resurfaced









# FINISHES

**GLASS LINED ROOMS** 













## AMENITIES



## TRANSPORTATION









#### SUITE A ±10,218 SF DELIVERS FEB 2020

- 55 Workstations
- 2 Private Offices
- Collaboration / Phone Rooms
- 2 Conference Rooms
- Break Area

#### SUITES CAN BE SIZED-TO-SUIT

#### TOSS VALLENTINE

+1 650 480 2133 toss.vallentine@am.jll.com Lic #: 01742629

#### **TONY GUGLIELMI**

+1 650 480 2191 tony.guglielmi@am.jll.com Lic #