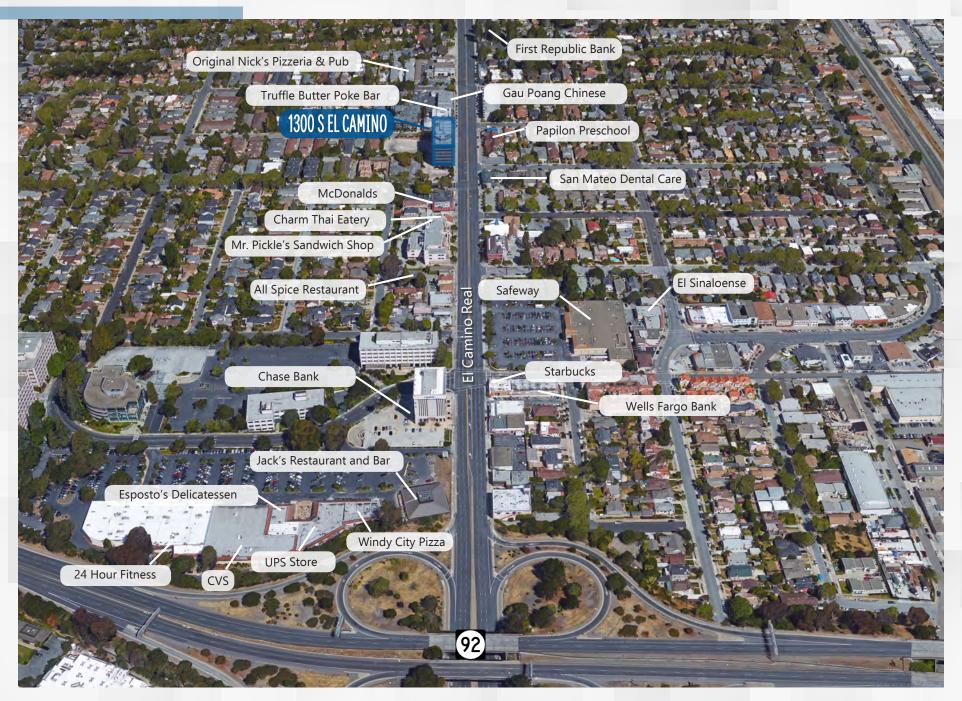

# FEATURES

### **INTERIOR**

- Custom artwork
- Interactive directory
- Upgraded restrooms
- New elevator operating system
- Common area upgrades
- Newly constructed spec suites

### **EXTERIOR**

- On-site bike share program
- Newly installed EV charging stations
- New landscaping and planter boxes
- Door entrance remodel
- Parking lot and garage resurfaced









# FINISHES

**GLASS LINED ROOMS** 













## AMENITIES



## TRANSPORTATION









#### SUITE A ±10,218 SF DELIVERS FEB 2020

- 55 Workstations
- 2 Private Offices
- Collaboration / Phone Rooms
- 2 Conference Rooms
- Break Area

#### SUITES CAN BE SIZED-TO-SUIT

#### TOSS VALLENTINE

+1 650 480 2133 toss.vallentine@am.jll.com Lic #: 01742629

#### **TONY GUGLIELMI**

+1 650 480 2191 tony.guglielmi@am.jll.com Lic #: 01785436

#### SUITE B ±6,764 SF DELIVERS FEB 2020

- 40 Workstations
- 1 Private Office
- Collaboration / Phone Rooms
- 2 Conference Rooms
- Break Area

## 3RD FLOOR





#### SUITE 310 ±3,414 SF DELIVERS MARCH 2020

- 19 Workstations
- 2 Offices
- 1 Lg. Conference Room
- Collaboration/Phone Room
- Break Area

#### **TOSS VALLENTINE**

+1 650 480 2133 toss.vallentine@am.jll.com Lic #: 01742629

#### **TONY GUGLIELMI**

+1 650 480