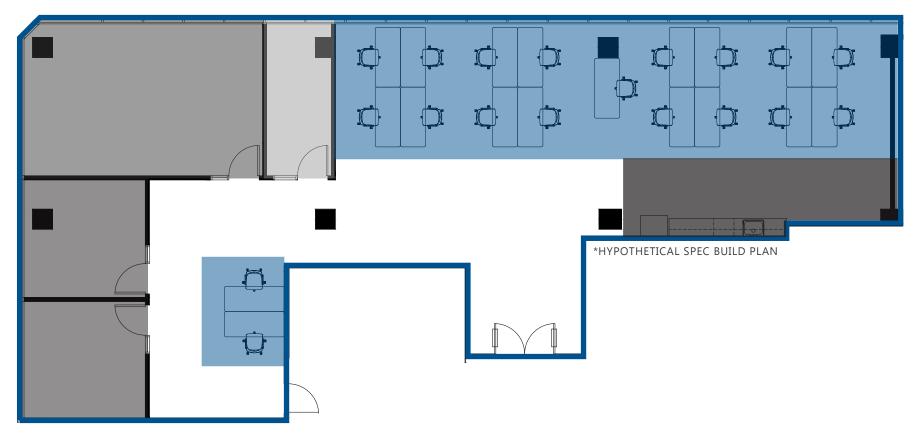

#### SUITE 310 ±3,414 SF DELIVERS MARCH 2020

- 19 Workstations
- 2 Offices
- 1 Lg. Conference Room
- Collaboration/Phone Room
- Break Area