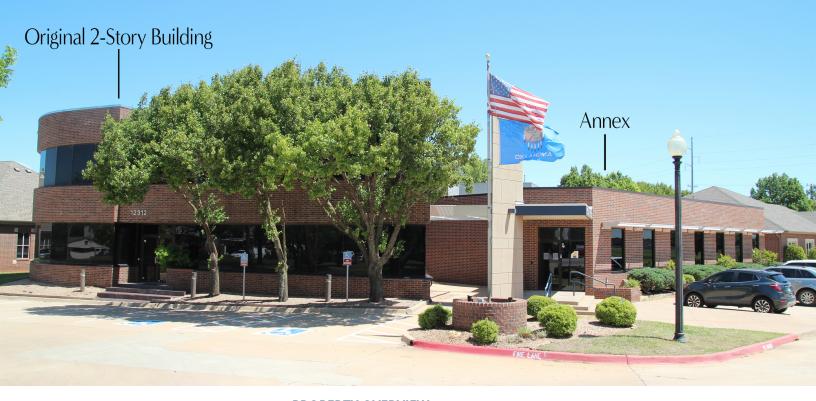

## For Lease

12312 St. Andrews Drive, Oklahoma City, OK 73120

### **PROPERTY OVERVIEW**

This is a unique two-story building (+/- 3,167 SF per floor) that offers building signage and adjacent parking. There is an executive office with fireplace, numerous private offices, break room, and four and a half restrooms. The building is partially furnished and there is an additional cost to leave furniture in place, This is a "plug and play" opportunity. The annex is connected but can be leased separately.

#### **LOCATION OVERVIEW**

Located a block west of Lake Hefner Parkway and a block north of NW 122nd, behind First Enterprise Bank, next to "The Greens" neighborhood.

#### **PROPERTY HIGHLIGHTS**

- · Building signage visible from 122nd
- Ample adjacent parking
- Spacious offices

TOM FIELDS 405.239.1205 tfields@priceedwards.com priceedwards.com CRAIG TUCKER 405.843.7474 ctucker@priceedwards.com priceedwards.com