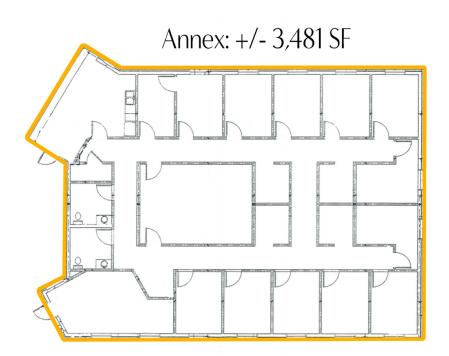

#### **OFFERING SUMMARY**

Original Building: +/- 6,334 SF

Annex: +/- 3,481 SF

Can be leased together or separately

Lease Rate: \$16.00 SF/yr + \$1.30 Utilities

Tenant pays janitorial & minor maintenance

Building Size: 9,815 SF

### **PROPERTY OVERVIEW**

This is a unique two-story building (+/- 3,167 SF per floor) that offers building signage and adjacent parking. There is an executive office with fireplace, numerous private offices, break room, and four and a half restrooms. The building is partially furnished and there is an additional cost to leave furniture in place, This is a "plug and play" opportunity. The annex is connected but can be leased separately.