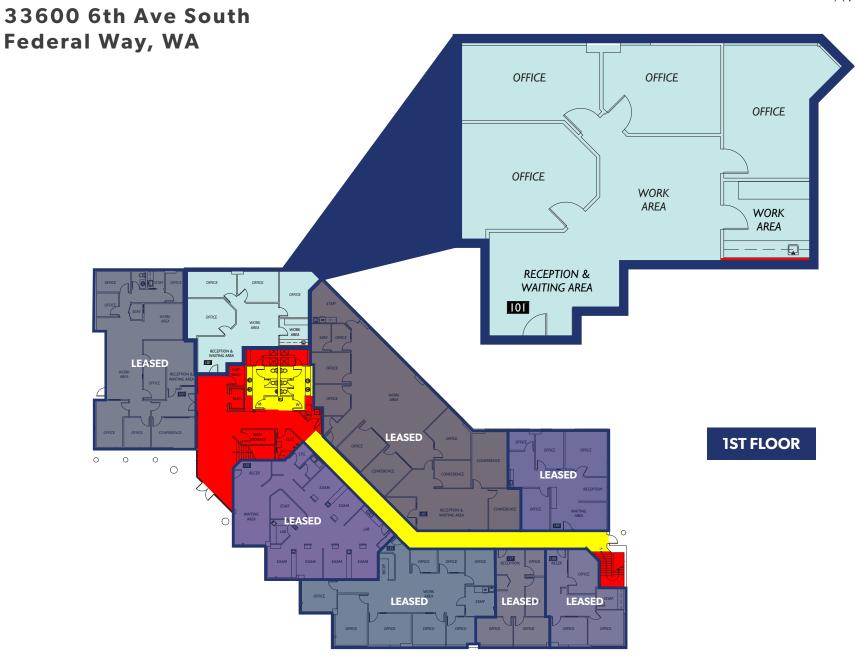

### **RUSSELL PLAZA**

33600 6th Ave S | Federal Way, WA





SHANE MAHVI (206) 336-5338 smahvi@andoverco.com BRIAN BRUININKS, CCIM (206) 336-5324 bbruininks@andoverco.com 987 SF - 1,572 SF AVAILABLE!

**FOR LEASE** 

### **RUSSELL PLAZA**

33600 6th Ave South Federal Way, WA

#### PROPERTY HIGHLIGHTS

- CLASS "A" SUBURBAN OFFICE SPACE
- AMPLE FREE SURFACE PARKING
- PROJECT AMENITIES INCLUDE CONFERENCE ROOM AND FITNESS CENTER
- LOCATED ON MAIN ARTERIAL; I-5 AND HWY 99
- CLOSE PROXIMITY TO THE COMMONS SHOPPING MALL & ST. FRANCIS HOSPITAL



#### **SUITE 101 | 1,572 SF TOTAL**

## **RUSSELL PLAZA**

AVAILABLE NOW





## **RUSSELL PLAZA**

#### **SUITE 245 | 987 SF TOTAL**

AVAILABLE JULY 1<sup>ST</sup>, 2024

33600 6th Ave South Federal Way, WA





# **PHOTOS**







The information contained herein has been obtained from reliable sources, but is not guaranteed. A prospective buyer/tenant should verify each item relating to this property and all information contained herein.

SHANE MAHVI (206) 336-5338 smahvi@andoverco.com BRIAN BRUININKS, CCIM (206) 336-5324 bbruininks@andoverco.com