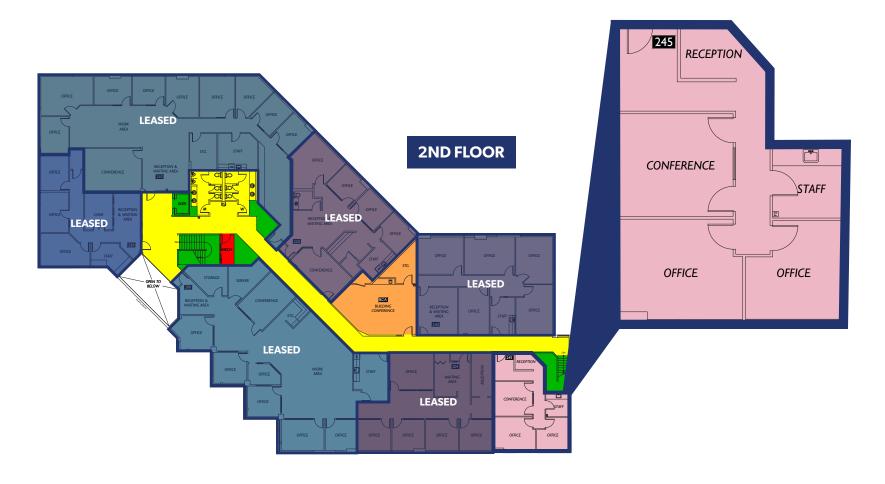

#### **SUITE 245 | 987 SF TOTAL**

AVAILABLE JULY 1<sup>ST</sup>, 2024

33600 6th Ave South Federal Way, WA