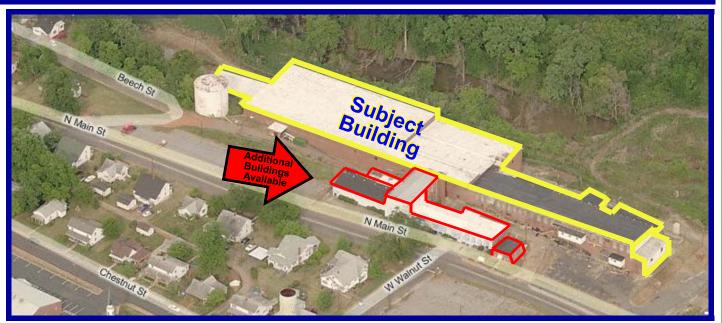

## **FEATURES:**

- ◆ 105,000 +/- SF Warehouse
- ♦ 8.4 Acres (Mostly Fenced)
- Former Textile Manufacturing Facility
- Two Story Brick and Cinder Block Warehouse & Several Offices
- ♦ 5 Dock Doors
- Clear Heights 11-18 Feet
- Wet Sprinkler System (Needs Some Work)
- ♦ New Rubber Membrane Roof on 50% Of Building In 2008
- 70 Reserved Parking Spaces
- Shares Common Areas With Other Adjacent Buildings
- Demographics & Aerials Available Upon Request