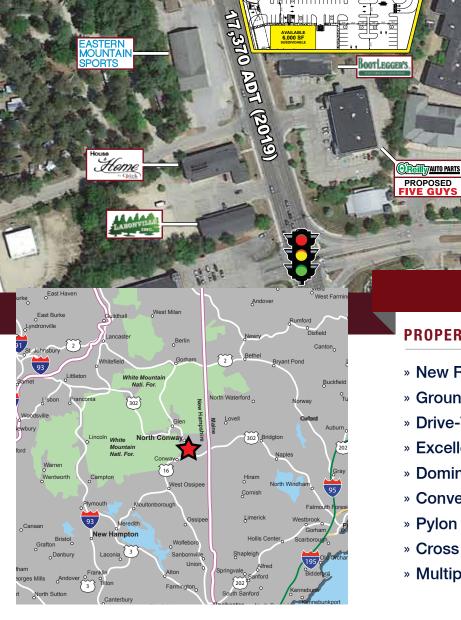

## NEW RETAIL DEVELOPMENT SGASPEE

PROPOSE

1657 White Mountain Highway (Rt. 16/302) - North Conway, NH

ACCESS EASEMENT W/SETTLERS GREEN

ø ø

m

......

REGATTA

## **PROPERTY HIGHLIGHTS**

- » New Retail Deveopment on 2.63 Acres
- » Ground Lease or Build To Suit
- » Drive-Thru Available
- » Excellent Visibility & Access
- » Dominant Regional Trade Area
- » Conveniently Located on Route 16/302
- » Pylon Signage Available
- » Cross Access Easement with Settlers Green
- » Multiple Uses Allowed