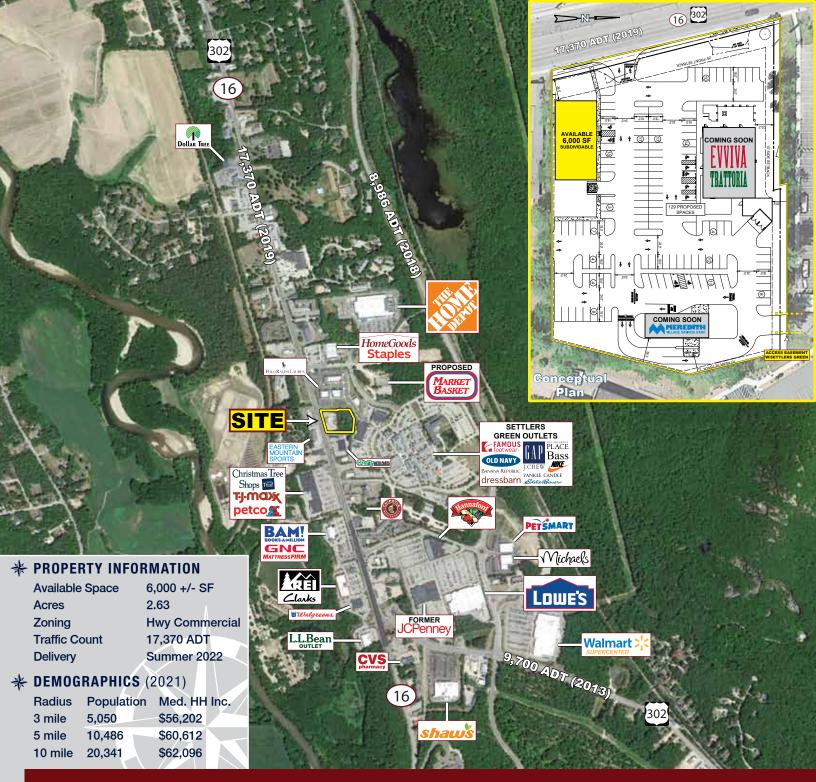

## NEW RETAIL DEVELOPMENT SGASPEE

PROPOSE

1657 White Mountain Highway (Rt. 16/302) - North Conway, NH

ACCESS EASEMENT W/SETTLERS GREEN

ø ø

m

......

REGATTA

## **PROPERTY HIGHLIGHTS**

- » New Retail Deveopment on 2.63 Acres
- » Ground Lease or Build To Suit
- » Drive-Thru Available
- » Excellent Visibility & Access
- » Dominant Regional Trade Area
- » Conveniently Located on Route 16/302
- » Pylon Signage Available
- » Cross Access Easement with Settlers Green
- » Multiple Uses Allowed