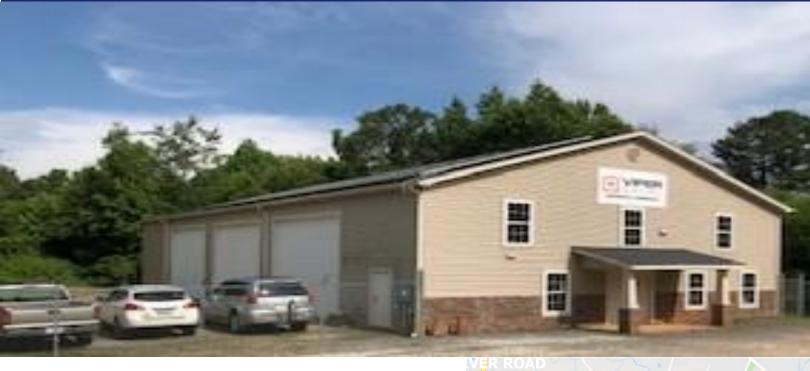

## INDUSTRIAL/FLEX BLDG I-85 EXIT40-SC 153 3130 RIVER ROAD

- +/-5235 sf Warehouse and Office, Unzoned Anderson County
- Wood framed, brick veneer with engineered wood trusses
- 20 KW of solar panels eliminate electrical bills
- Three 14' roll-up doors provide excellent warehouse access
- · Fenced storage/parking area
- Offices with luxury vinyl plank flooring, kitchen, conference room, plus upstairs private office area
- Lease Rate: \$7.50/sf NNN. Sale Price: \$499,000