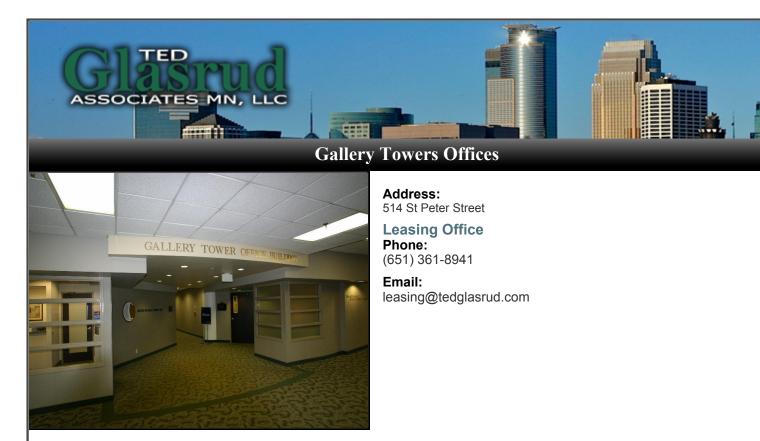

Gallery Tower Offices, located in downtown Saint Paul, was built by Ted Glasrud Associates MN, LLC in 1980. This unique mixed use building contains 25,000 square feet of office space and also 195 residential condominium units. Gallery Towers is skyway connected to Saint Joseph's Hospital and is located only a few blocks from the Saint Paul Excel Center, the home of the Minnesota Wild. Easy access and parking are some of the many benefits of leasing at Gallery Tower Offices, with easy access to I-94 and 35E and with secured covered parking within the complex. This project is owned, leased and managed by Ted Glasrud Associates MN, LLC.