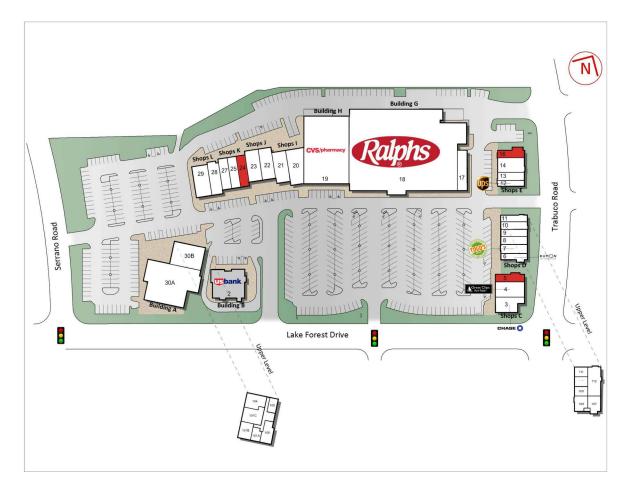

### **TENANT INDEX**

| 2  | US Bank (N.A.P.)          | 4,871 SF | 18   | Ralph's                   | 43,485 SF | 101B | Merlone Geier       | 1,156 SF |
|----|---------------------------|----------|------|---------------------------|-----------|------|---------------------|----------|
| 3  | Chase                     | 2,625 SF | 19   | CVS Pharmacy              | 15,000 SF |      | Management          |          |
| 4  | Great Clips               | 1,495 SF | 20   | Pho Majestic Noodles      | 2,450 SF  | 101C | Merlone Geier       | 1,230 SF |
| 5  | AVAILABLE                 | 1,105 SF | 21   | Modern Image Beauty       | 2,450 SF  |      | Management          |          |
| 6  | Kumon                     | 900 SF   | 22   | Serrano Animal Hospital   | 2,000 SF  | 104  | Dr. Eli             | 1,507 SF |
| 7  | Togo's                    | 1,485 SF | 23   | Jewelry Box               | 2,200 SF  | 105  | Merlone Geier       | 785 SF   |
| 8  | Board & Brush             | 980 SF   | 24   | AVAILABLE                 | 1,610 SF  |      | Management          |          |
| 9  | Sweetland Donuts          | 1,020 SF | 25   | Lake Forest Floral Design | 1,190 SF  | 106  | U.S. Navy           | 899 SF   |
| 10 | Marine Recruitment        | 912 SF   | 27   | Serrano Cleaners          | 1,400 SF  | 107  | Academy of Tutoring | 900 SF   |
| 11 | A-1 Shoe Repair           | 732 SF   | 28   | Pizza Brizio              | 1,400 SF  |      | Professionals       |          |
| 12 | UPS Store                 | 912 SF   | 29   | Bagels & Brew             | 2,800 SF  | 108  | Dr. Anderson        | 924 SF   |
| 13 | Lake Forest Dental Center | 1.200 SF | 30A  | Crown ACE Hardware        | 9.600 SF  | 109  | American Hay        | 590 SF   |
| 14 | Star Nails                | 1.812 SF | 30B  | OC Credit Union           | .,        | 110  | Farmer's Insurance  | 600 SF   |
| 16 | AVAILABLE                 | 912 SF   | 101A | Merlone Geier             | 696 SF    | 111  | Allstate            | 900 SF   |
| 17 | Din Ho Chinese            | 1.800 SF |      | Management                |           | 112  | Phoenix Feather     | 1,822 SF |
|    | Restaurant                | ,        |      |                           |           |      | Academy of Music    |          |

#### **PROJECT SUMMARY**

Building Summary
Gross Leasable Area

+/-123.825 SF