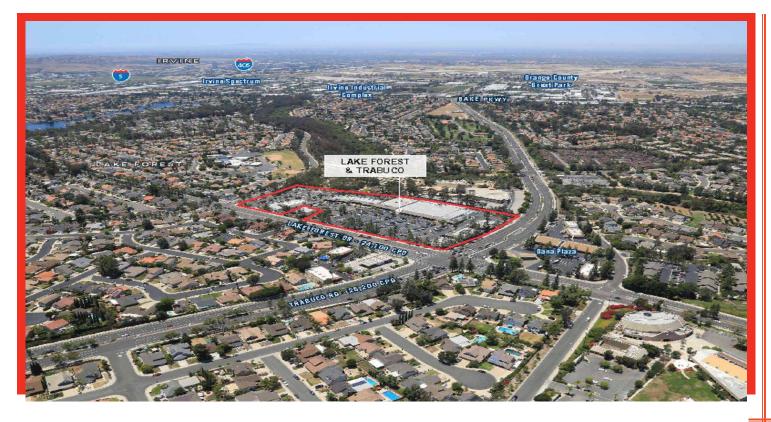

## LAKE FOREST & TRABUCO

Lake Forest Drive & Trabuco Road, Lake Forest, CA 92630

### **FEATURES**

Ideally located in the heart of Lake Forest's residential community.

Draws from an outstanding regional and local access point at the intersection of Lake Forest Drive and Trabuco Road.

Established as the dominant grocery and pharmacy desintation in the community, the center is anchored by Ralph's supermarket and CVS Pharmacy.

Located in a predominately residential area of Lake Forest and is the only shopping center at the intersection of Lake Forest Drive and Trabuco Road.