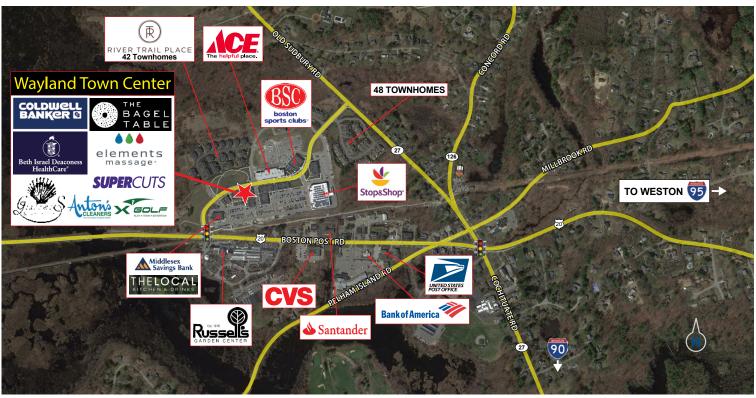

# Retail/Restaurant Space Available For Lease

Wayland Town Center 400-440 Boston Post Road, Wayland, MA

Municipal water, Municipal wastewater,

Gas:

Natural Gas

**Zoning:** LC-Limited Commercial

/ Mixed-Use Overlay

District

| <u>\</u>  |
|-----------|
| Stop&Shop |

Wayland Town Center is a 190,000 +/- sf grocery anchored, mixed-use development in the affluent community of Wayland, MA. Located just 20 minutes west of downtown Boston and conveniently off Route 20 and Route 27, this property is anchored by premier grocer Stop & Shop. Notable tenants include Boston Sports Club, The Local, Coldwell Banker, Elements Massage, The Bagel Table, Giacomo's Restaurant and many more. In addition to retail, Wayland Town Center includes approximately 17,000 square feet of medical office space anchored by Beth Israel Deaconess Medical Center. The shopping center benefits from approximately 439 feet of frontage along Route 20, providing exceptional visibility at the convergence of the trade area's two primary roadways. With ample parking, a strong tenant mix and attractive demographics, Wayland Town Center is a great opportunity for retailers to bring their business to a successful retail market.