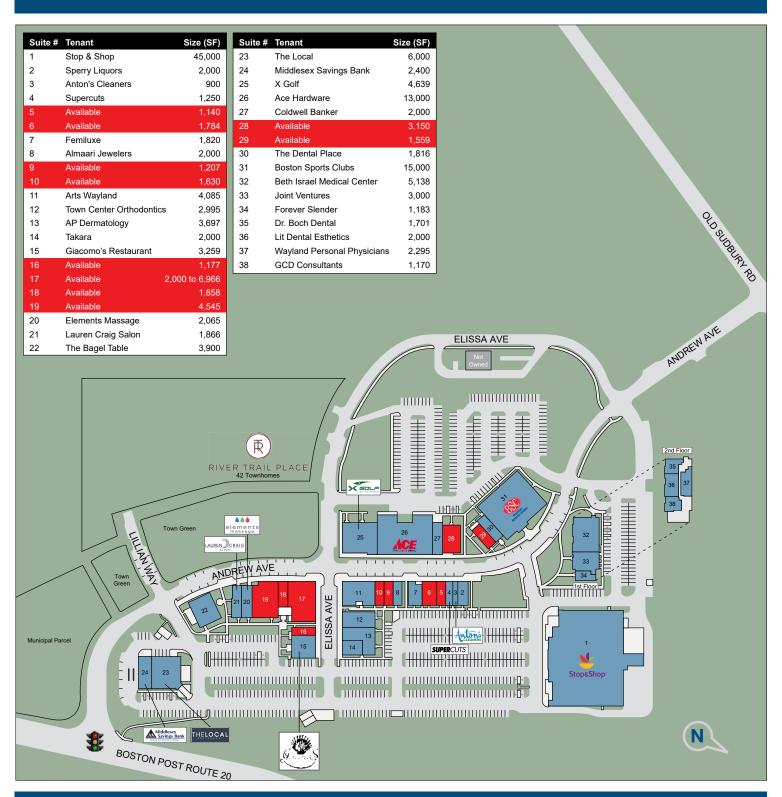

### **Property Information**

Address: 400-440 Boston Post

Road Wayland, MA

**Available:** 1,177 – 13,369 +/-SF

**Total SF:** 191,448 +/- SF

, , , , ,

Land Area: 28.85 Acres

Parking

Municipal water, Municipal wastewater,

Gas:

Natural Gas

**Zoning:** LC-Limited Commercial

/ Mixed-Use Overlay

District

| <u>\</u>  |
|-----------|
| Stop&Shop |

Wayland Town Center is a 190,000 +/- sf grocery anchored, mixed-use development in the affluent community of Wayland, MA. Located just 20 minutes west of downtown Boston and conveniently off Route 20 and Route 27, this property is anchored by premier grocer Stop & Shop. Notable tenants include Boston Sports Club, The Local, Coldwell Banker, Elements Massage, The Bagel Table, Giacomo's Restaurant and many more. In addition to retail, Wayland Town Center includes approximately 17,000 square feet of medical office space anchored by Beth Israel Deaconess Medical Center. The shopping center benefits from approximately 439 feet of frontage along Route 20, providing exceptional visibility at the convergence of the trade area's two primary roadways. With ample parking, a strong tenant mix and attractive demographics, Wayland Town Center is a great opportunity for retailers to bring their business to a successful retail market.