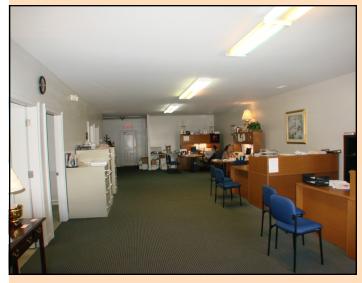

www.palmettocommercial.com

No warranty or representation is made as to the accuracy of the information contained

| PROPERTY HIGHLIGHTS |                         |            |                                            |  |
|---------------------|-------------------------|------------|--------------------------------------------|--|
| Building Size:      | 1,824 SF                | Utilities: | Progress Energy                            |  |
| Year Built:         | 2004                    |            | Florence City water & sewer                |  |
| Site Size:          | 0.24 Acres (60' X 172') | Parking:   | 11 striped spaces                          |  |
| Construction:       | Brick                   | Frontage:  | 60' on West Evans Street                   |  |
| Floor:              | Concrete Slab           | Zoning:    | B-3, General Business                      |  |
| Roof:               | Pitched with shingles   | Layout:    | 4 private offices, large open bullpen      |  |
| HVAC:               | Central electric        |            | area, storage/file room, and two restrooms |  |