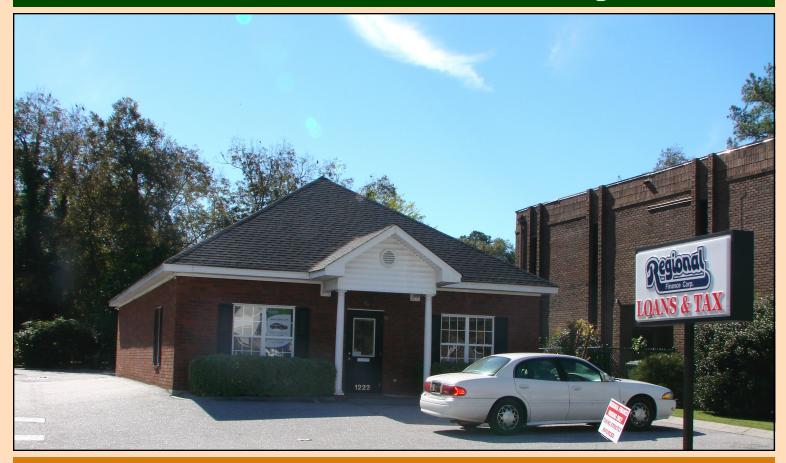

## 1222 WEST EVANS STREET FLORENCE, SOUTH CAROLINA

**1222** West Evans Street in Florence provides a great opportunity to own a leased, free-standing, singletenant building with a financially secure tenant, Regional Finance Corporation. Situated amongst other small professional office users, neighbors include attorneys, insurance companies, real estate firms, architectural firms, and more. The property is located just east of the intersection of West Evans Street and Edisto Drive, highly travelled east-west and north-south "across town" thoroughfares, respectively.

www.palmettocommercial.com

No warranty or representation is made as to the accuracy of the information contained

| PROPERTY HIGHLIGHTS |                         |            |                                            |  |
|---------------------|-------------------------|------------|--------------------------------------------|--|
| Building Size:      | 1,824 SF                | Utilities: | Progress Energy                            |  |
| Year Built:         | 2004                    |            | Florence City water & sewer                |  |
| Site Size:          | 0.24 Acres (60' X 172') | Parking:   | 11 striped spaces                          |  |
| Construction:       | Brick                   | Frontage:  | 60' on West Evans Street                   |  |
| Floor:              | Concrete Slab           | Zoning:    | B-3, General Business                      |  |
| Roof:               | Pitched with shingles   | Layout:    | 4 private offices, large open bullpen      |  |
| HVAC:               | Central electric        |            | area, storage/file room, and two restrooms |  |