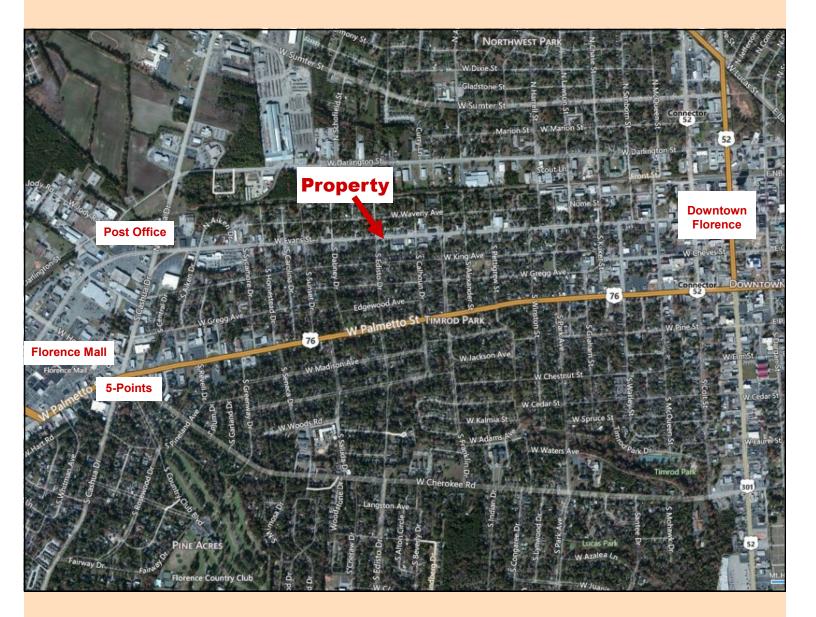

## 1222 WEST EVANS STREET FLORENCE, SOUTH CAROLINA

**1222** West Evans Street in Florence provides a great opportunity to own a leased, free-standing, singletenant building with a financially secure tenant, Regional Finance Corporation. Situated amongst other small professional office users, neighbors include attorneys, insurance companies, real estate firms, architectural firms, and more. The property is located just east of the intersection of West Evans Street and Edisto Drive, highly travelled east-west and north-south "across town" thoroughfares, respectively.