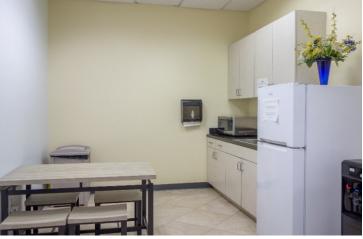

# **Site Photos**

# Renovated / well-maintained private executive office suites available for lease

- 2 floor building with 40 total suites
- Size ranges from 203 SF to 816 SF
- Full service lease includes internet, electricity, and A/C
- Two conference rooms
- Lunch room and coffee center
- Dedicated mailing address
- Asking Price \$675 \$2,000/month
- Schedule your tour today!