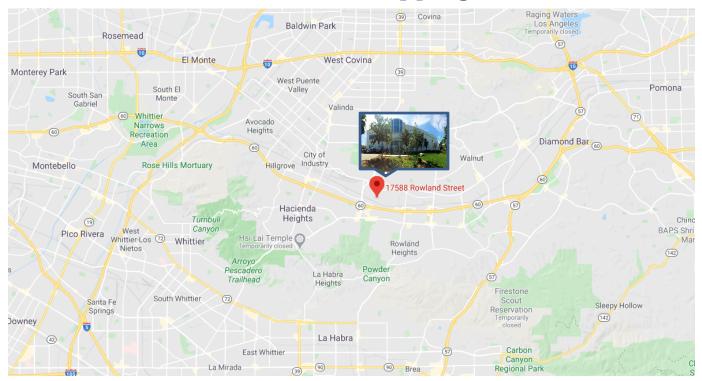

### **Central Location**

- Ideal location close to 60 FWY and centrally located in the City of Industry
- Surrounded by leading companies such as Newegg, Alta Dena, and Hot Topic
- Minutes from business services, shopping, and restaurants