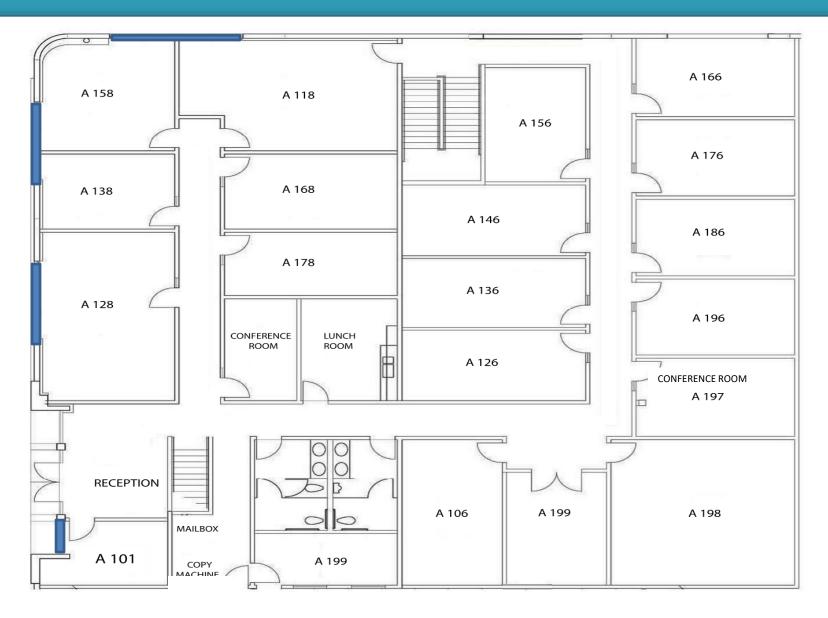

inc.com



AL Capital, Inc. 17528 Rowland Street City of Industry, CA 91748

Tel: 626-913-8939 Fax: 626-913-1911

#### **Overview**

# Renovated / well-maintained private executive office suites available for lease

- 2 floor building with 40 total suites
- Size ranges from 203 SF to 816 SF
- Full service lease includes internet, electricity, and A/C
- Two conference rooms
- Lunch room and coffee center
- Dedicated mailing address
- Asking Price \$675 \$2,000/month
- Schedule your tour today!

# **Site Photos**











### **Central Location**

- Ideal location close to 60 FWY and centrally located in the City of Industry
- Surrounded by leading companies such as Newegg, Alta Dena, and Hot Topic
- Minutes from business services, shopping, and restaurants



# 1<sup>st</sup> Floor Plan



# 2nd Floor Plan