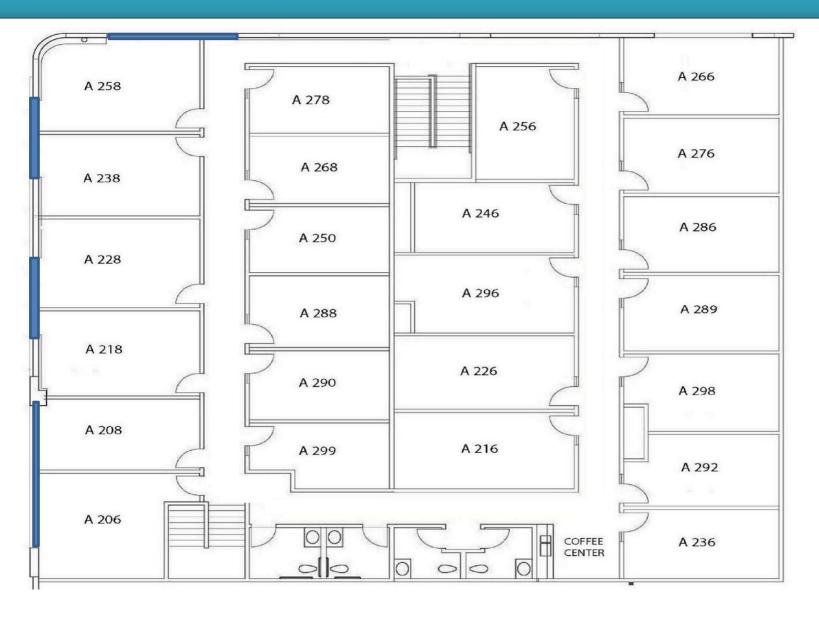

l, Inc. 17528 Rowland Street City of Industry, CA 91748

Tel: 626-913-8939 Fax: 626-913-1911

#### **Overview**

# Renovated / well-maintained private executive office suites available for lease

- 2 floor building with 40 total suites
- Size ranges from 203 SF to 816 SF
- Full service lease includes internet, electricity, and A/C
- Two conference rooms
- Lunch room and coffee center
- Dedicated mailing address
- Asking Price \$675 \$2,000/month
- Schedule your tour today!

# **Site Photos**











### **Central Location**

- Ideal location close to 60 FWY and centrally located in the City of Industry
- Surrounded by leading companies such as Newegg, Alta Dena, and Hot Topic
- Minutes from business services, shopping, and restaurants



# 1<sup>st</sup> Floor Plan



# 2nd Floor Plan