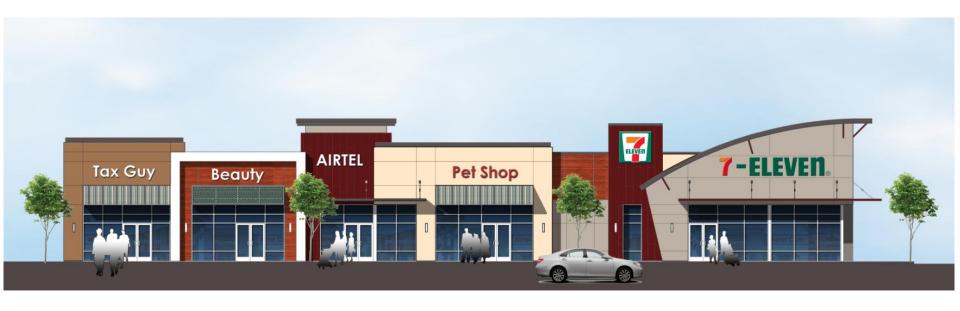

# FOR LEASE

**Brand New Construction** 

**Signalized Intersection** 

**On Western Ave** 

**AMPLE PARKING** 

Anchored by 24 hour 7-11

**Corporate Store** 

**Great Street Visibility** 

#### **PROPERTY PROFILE & FEATURES**

• Unit Size: 1,258 - 5,062 SF

Lot Size: 23,914 SF

Approximate Breaking Ground: 2<sup>nd</sup> quarter 2019

Approximate Completion: 1st quarter 2020

Western Ave Visibility

# Site Plan & Dimensions

- Unit A ± 1,258 sqft Available
- Unit B ± 1,258 sqft Available
- Unit C ± 1,273 sqft Available
- Unit D ± 1,273 sqft Available
- Unit E Leased to 7-11

For Information, please contact: