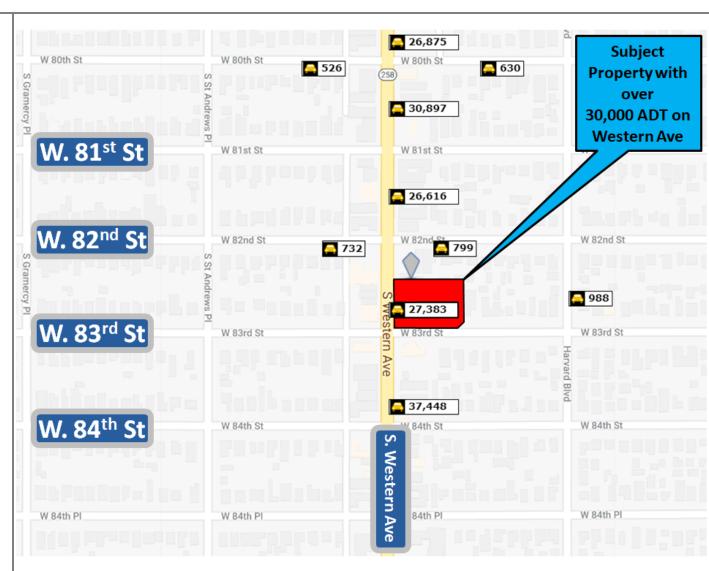

#### Traffic Count

# Over 30,000 Average daily traffic on Western Ave

For Information, please contact:

Joseph Khoshsima,

DRE#01739843

Senior Associate joseph@simarealtyinc.com

Direct: (213) 675-9775

8746 Holloway Dr

West Hollywood, CA 90069

#### **AREA DESCRIPTION**

- Heavily Dense Area
- High Residential Density
- Over 1,000,000 people in 5 mile radius
- Over 27,000 Average Daily Traffic on Western Ave