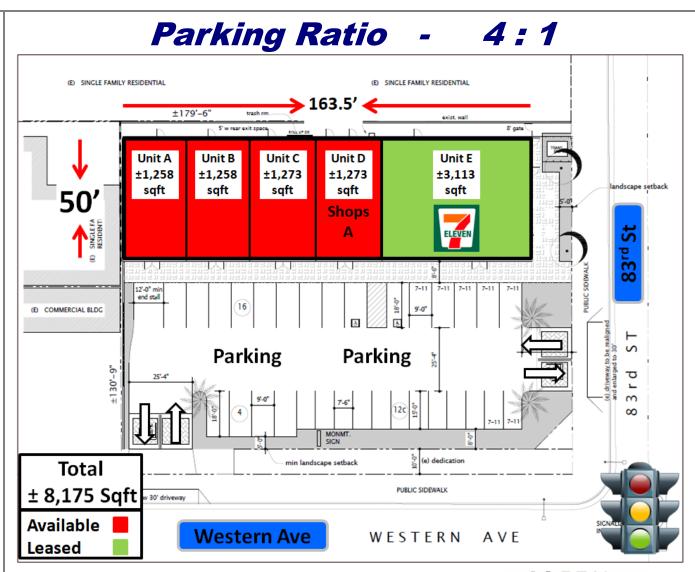

# Site Plan & Dimensions

- Unit A ± 1,258 sqft Available
- Unit B ± 1,258 sqft Available
- Unit C ± 1,273 sqft Available
- Unit D ± 1,273 sqft Available
- Unit E Leased to 7-11

For Information, please contact:

#### **PROPERTY PROFILE & FEATURES**

• Unit Size: 1,258 - 5,062 SF

Lot Size: 23,914 SF

Approximate Breaking Ground: 2<sup>nd</sup> quarter 2019

Approximate Completion: 1st quarter 2020

Western Ave Visibility

Signalized Intersection

Zoning: LAC2