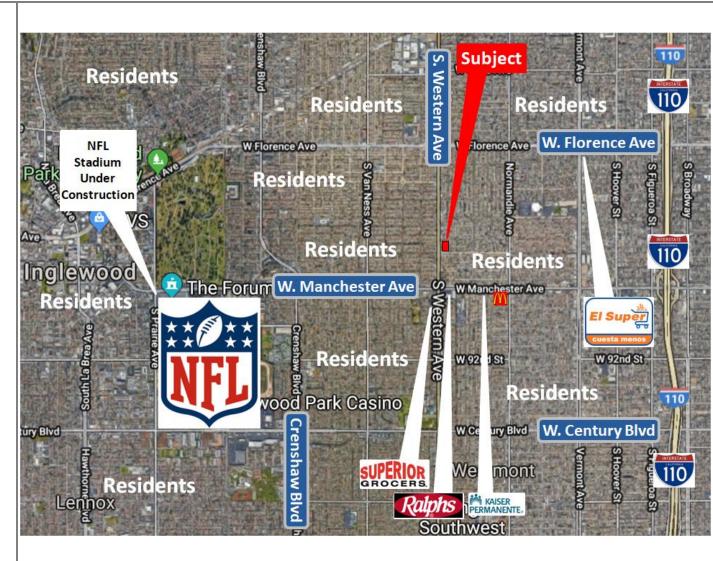

# Area Map

#### **AREA DESCRIPTION**

- Heavily Dense Area
- High Residential Density
- Over 1,000,000 people in 5 mile radius
- Over 27,000 Average Daily Traffic on Western Ave