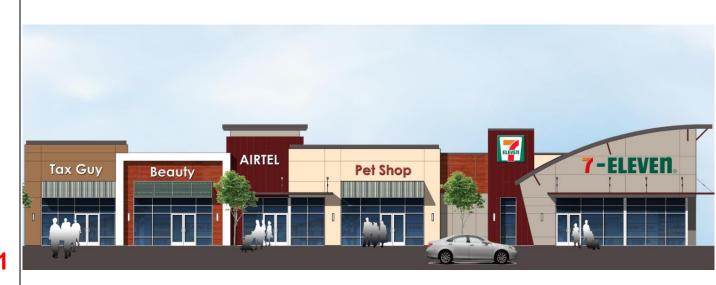

# FOR LEASE

**Brand New Construction** 

**Signalized Intersection** 

**On Western Ave** 

**AMPLE PARKING** 

Anchored by 24 hour 7-11

**Corporate Store** 

**Great Street Visibility** 

#### **PROPERTY PROFILE & FEATURES**

• Unit Size: 1,258 - 5,062 SF

Lot Size: 23,914 SF

Approximate Breaking Ground: 2<sup>nd</sup> quarter 2019

Approximate Completion: 1st quarter 2020

Western Ave Visibility

# Site Plan & Dimensions

- Unit A ± 1,258 sqft Available
- Unit B ± 1,258 sqft Available
- Unit C ± 1,273 sqft Available
- Unit D ± 1,273 sqft Available
- Unit E Leased to 7-11

For Information, please contact: