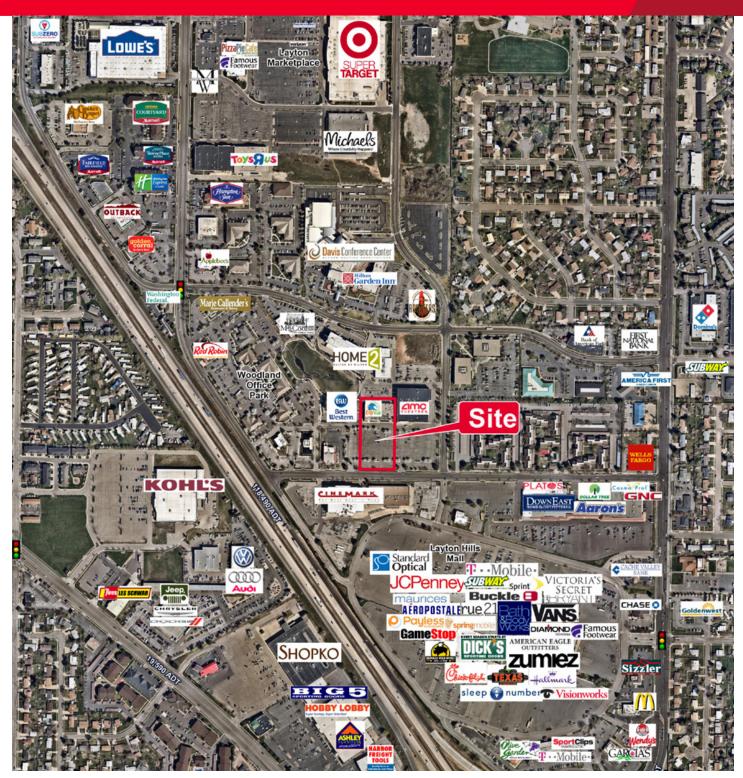

## **Property Highlights**

- Size: 4.100 SF
- Lease Rate: \$14.00 PSF/NNN •
- \$3.25 PSF CAM:
- Former Costa Vida space
- Adjacent to 26 movie screens
- Adjacent to new hotel and 8 more national brand hotels with 850 rooms

## **Craig Boyer**

Associate Director +1 801 784 5321 cboyer@comre.com

Independently Owned and Operated / A Member of the Cushman & Wakefield Alliance

**Demographics & Traffic Counts** 

|                                     | 3 Mile   | 5 Mile   |
|-------------------------------------|----------|----------|
| Estimated Population (2017)         | 69,593   | 157,966  |
| Projected Population (2022          | 77,273   | 173,847  |
| Estimated Households (2017)         | 20,513   | 46,835   |
| Projected Households (2022)         | 22,638   | 51,377   |
| Est. Avg. Household Income (2017)   | \$85,401 | \$89,376 |
| Est. Median Household Income (2017) | \$68,265 | \$72,145 |
| Est. Per Capita Income (2017)       | \$25,208 | \$26,908 |