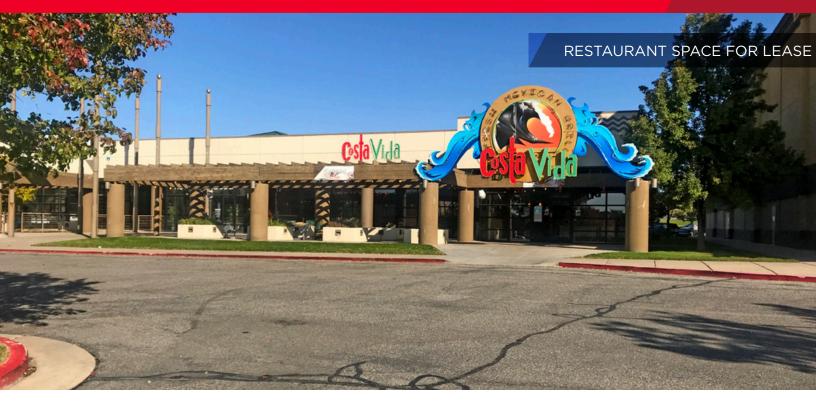

## 4,100 SF Restaurant Space for Lease Lease Rate: \$14.00 PSF/NNN

 Next to the Davis **Convention Center** 

retail district

Patio Seating

Located in the center

Some FF&E's will stay

of Lavton's office and

## **Property Highlights**

- Size: 4.100 SF
- Lease Rate: \$14.00 PSF/NNN •
- \$3.25 PSF CAM:
- Former Costa Vida space
- Adjacent to 26 movie screens
- Adjacent to new hotel and 8 more national brand hotels with 850 rooms