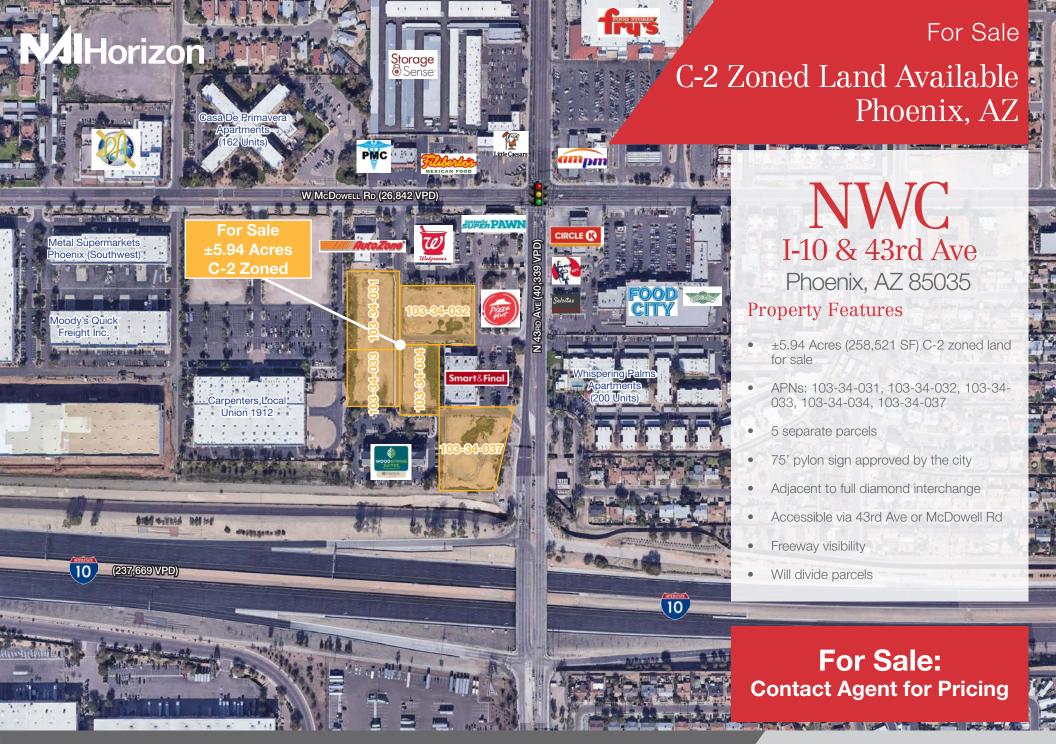

2944 N 44th St, Suite 200 Phoenix, AZ 85018 +1 602 955 4000 naihorizon.com NO WARRANTY OR REPRESENTATION, EXPRESS OR IMPLIED, IS MADE AS TO THE ACCURACY OF THE INFORMATION CONTAINED HEREIN, AND THE SAME IS SUBMITTED SUBJECT TO ERRORS, OMISSIONS, CHANGE OF PRICE, RENTAL OR OTHER CONDITIONS, PRIOR SALE, LEASE OR FINANCING, OR WITHDRAWAL WITHOUT NOTICE, AND OF ANY SPECIAL LISTING CONDITIONS IMPOSED BY OUR PRINCIPALS NO WARRANTIES OR REPRESENTATIONS ARE MADE AS TO THE CONDITION OF THE PROPERTY OR ANY HAZARDS CONTAINED THEREIN ARE ANY TO BE IMPLIED.

Shelby Tworek +1 602 667 1797 shelby.tworek@naihorizon.com

## Land Available

## Property Demographics

## I-10 & 43rd Avenue Phoenix, AZ

| POPULATION          | 1 MILE    | 3 MILES   | 5 MILES   |
|---------------------|-----------|-----------