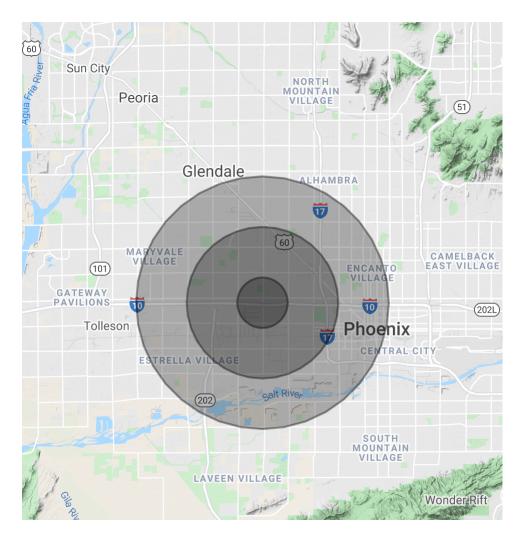

## Property Demographics

## I-10 & 43rd Avenue Phoenix, AZ

| POPULATION          | 1 MILE    | 3 MILES   | 5 MILES   |
|---------------------|-----------|-----------|-----------|
| Total Population    | 24,170    | 146,041   | 424,616   |
| Average Age         | 31.80     | 31.20     | 32.30     |
| Daytime Employment  | 7,256     | 65,966    | 223,387   |
|                     |           |           |           |
| HOUSEHOLDS & INCOME | 1 MILE    | 3 MILES   | 5 MILES   |
| Total households    | 6,586     | 37,858    | 124,172   |
| # of persons per HH | 3.6       | 3.8       | 3.3       |
| Average HH income   | \$43,098  | \$45,940  | \$52,315  |
| Median Home Value   | \$115,085 | \$130,810 | \$153,224 |