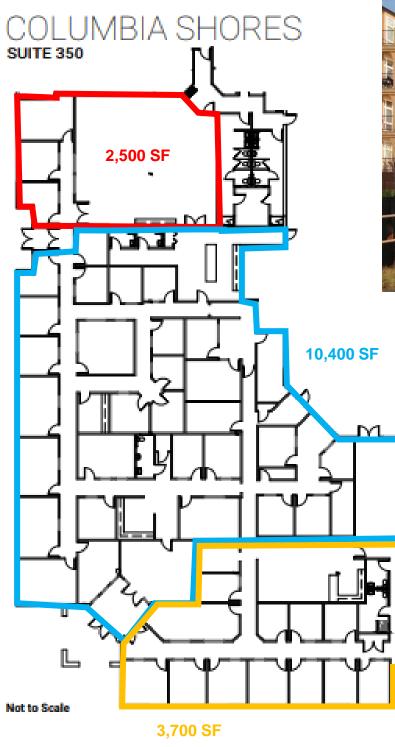

## PROPERTY HIGHLIGHTS

- Available
  - Suite 350 16,600 SF (divisible) Red – 2,500 SF Blue – 10,400 SF Yellow – 3,700 SF
- \$24.50/SF gross
- 4/1,000 parking ratio
- Convenient alternative to Downtown Vancouver in a Class A office setting with close access to restaurants, hotels, and waterfront walking trails
- Minutes from Portland International Airport