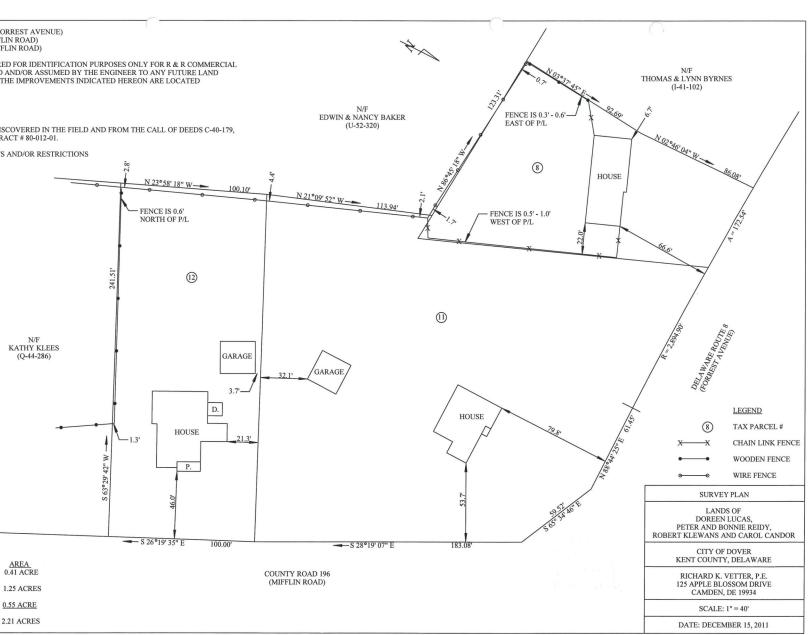

#### **Property Information**

- $\Rightarrow~$  1.248+/- Acre Corner Lot
- $\Rightarrow$  Tax Parcel: 2-05-07609-01-1100-00001
- $\Rightarrow$  Zoned C2A
- $\Rightarrow$  Sale Price: \$600,000

| Demographics  | 1 Mile   | 3 Miles  | 5 Miles           |
|---------------|----------|----------|-------------------|
| Population    | 9,486    | 41,485   | 77,108            |
| Median Income | \$62,531 | \$52,305 | \$52 <i>,</i> 307 |