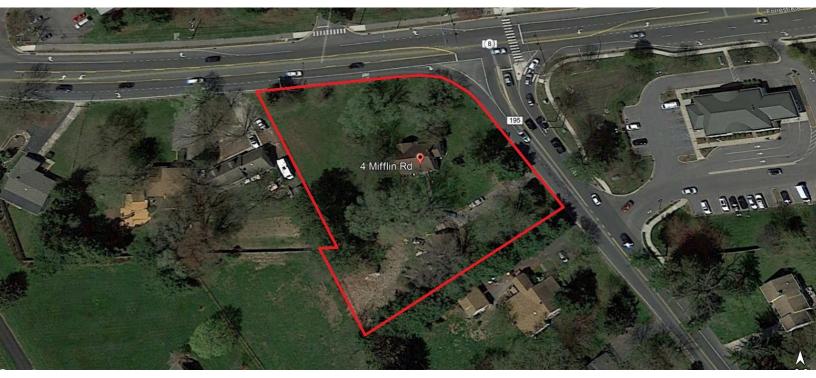

#### **Property Information**

- $\Rightarrow~$  1.248+/- Acre Corner Lot
- $\Rightarrow$  Tax Parcel: 2-05-07609-01-1100-00001
- $\Rightarrow$  Zoned C2A
- $\Rightarrow$  Sale Price: \$600,000

| Demographics  | 1 Mile   | 3 Miles  | 5 Miles           |
|---------------|----------|----------|-------------------|
| Population    | 9,486    | 41,485   | 77,108            |
| Median Income | \$62,531 | \$52,305 | \$52 <i>,</i> 307 |