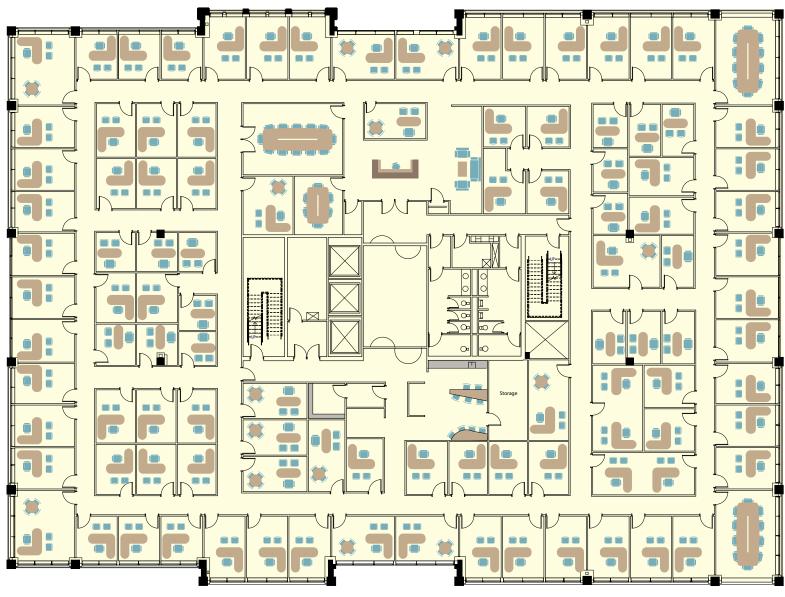

## AVAILABLE SUITES

Suite 600 23,512 sf

For leasing information please contact:

Matt Smith | 303.996.8460 msmith@premisescommercial.com Johnny Neff | 720.743.6399

jneff@premisescommercial.com

The information contained herein, while not guaranteed, has been secured from sources we believe to be reliable. Different brokerage relationships are available which include Seller/Landlord Agency, Buyer/Tenant Agency and Transaction Broker. Vector Property Services is acting in this capacity as Landlord's/Sublessor's Agent, unless otherwise agreed, and owes its fiduciary allegiance to Landlord/ Sublessor as defined by Colorado Real Estate Commission.