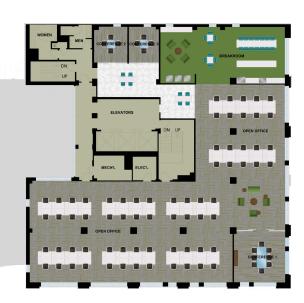

### **AVAILABLE SPACE**

2,000 SF - 59,265 SF

## **DETAILS**

- Prominent skyline building signage available
- Attached Private Parking Deck
- Free visitor parking
- 24-hour roaming security guard
- Excellent location in the center of the CBD

**EXCLUSIVELY OFFERED BY** 