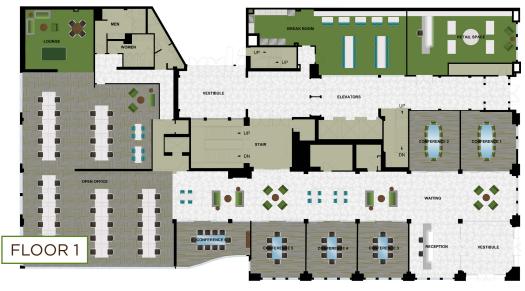

### **AVAILABLE SPACE**

2,000 SF - 59,265 SF

## **DETAILS**

- Prominent skyline building signage available
- Attached Private Parking Deck
- Free visitor parking
- 24-hour roaming security guard
- Excellent location in the center of the CBD

**EXCLUSIVELY OFFERED BY** 