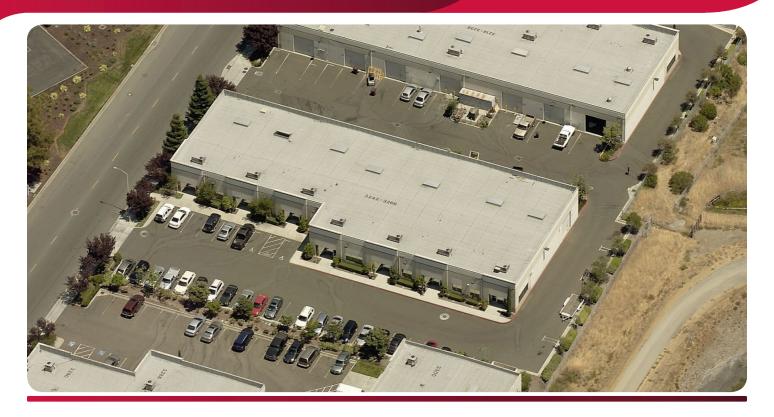

# AVAILABLE FOR LEASE ARDEN BAYSIDE BUSINESS CENTER





## 3246 ARDEN ROAD:

- 2,296± Square Feet
- One Drive In Door
- One Private Office
- One Restroom
- Reception Area
- Kitchenette
- Lease Rate: \$1.20/SF, I.G. (\$0.04/SF CAM)

## 3250 ARDEN ROAD:

- 2,296± Square Feet
- One Drive In Door
- One Private Office
- One Restroom
- Reception Area
- Kitchenette
- Lease Rate: \$1.20/SF, I.G. (\$0.04/SF CAM)

SUITES CAN BE COMBINED FOR 4,592± SF

# Ashland Castro Valley San Lorenzo Russell City Russell City Sorenson Fairview California State University, East Bay Regional Park Fennys of the Castro Valley Quarry Lakes Regional Park Whipple Rd Castro Valley Garin Regional Park Whipple Rd Castro Valley Garin Regional Park Whipple Rd Quarry Lakes Regional Recreation Recreation Recreation Recreation Recreation Recreation

## **EXCLUSIVE AGENTS**

CHRIS