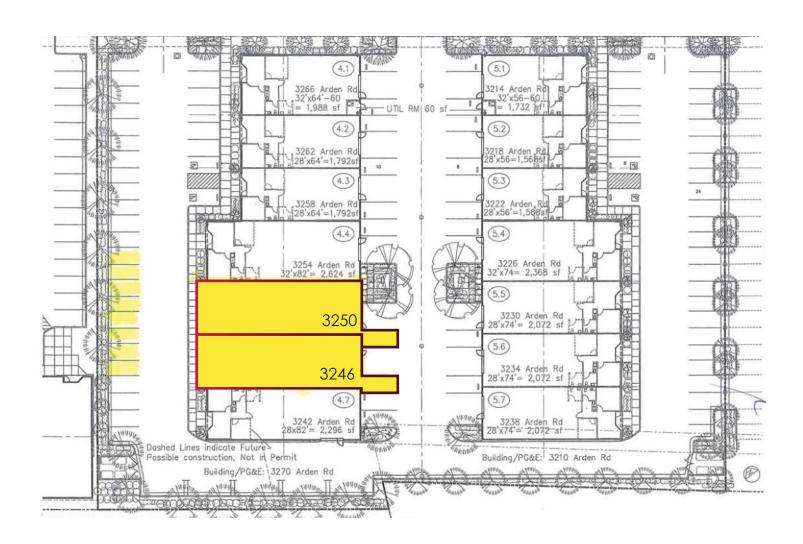

## 3246 ARDEN ROAD:

- 2,296± Square Feet
- One Drive In Door
- One Private Office
- One Restroom
- Reception Area
- Kitchenette
- Lease Rate: \$1.20/SF, I.G. (\$0.04/SF CAM)

## 3250 ARDEN ROAD:

- 2,296± Square Feet
- One Drive In Door
- One Private Office
- One Restroom
- Reception Area
- Kitchenette
- Lease Rate: \$1.20/SF, I.G. (\$0.04/SF CAM)

SUITES CAN BE COMBINED FOR 4,592± SF