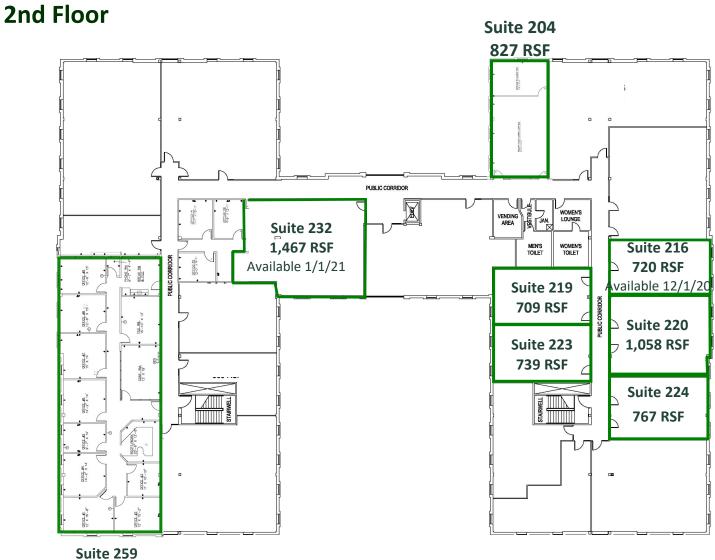

### Available Space | 4121 West 83rd Street

| Available Suites |             |
|------------------|-------------|
| <u>Building</u>  | <u>Size</u> |
| Suite 120        | 551 RSF     |
| Suite 123        | 591 RSF     |
| Suite 165        | 1,258 RSF   |
| Suite 204        | 827 RSF     |
| Suite 216        | 720 RSF     |
| Suite 219        | 709 RSF     |
| Suite 220        | 1,058 RSF   |
| Suite 224        | 767 RSF     |
| Suite 220/224    | 1,825 RSF   |
| Suite 223        | 739 RSF     |
| Suite 219/223    | 1,448 RSF   |
| Suite 232        | 1,467 RSF   |
| Suite 234        | 627 RSF     |
| Suite 259        | 3,471 RSF   |