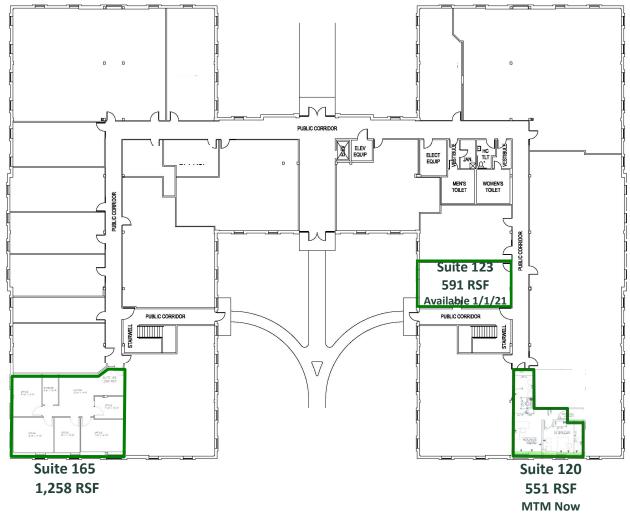

### Available Space | 4121 West 83rd Street

| Available Suites |             |
|------------------|-------------|
| <u>Building</u>  | <u>Size</u> |
| Suite 120        | 551 RSF     |
| Suite 123        | 591 RSF     |
| Suite 165        | 1,258 RSF   |
| Suite 204        | 827 RSF     |
| Suite 216        | 720 RSF     |
| Suite 219        | 709 RSF     |
| Suite 220        | 1,058 RSF   |
| Suite 224        | 767 RSF     |
| Suite 220/224    | 1,825 RSF   |
| Suite 223        | 739 RSF     |
| Suite 219/223    | 1,448 RSF   |
| Suite 232        | 1,467 RSF   |
| Suite 234        | 627 RSF     |
| Suite 259        | 3,471 RSF   |

### **1st Floor**

Available Space | 4121 West 83rd Street

3,471 RSF

Lauren Cattanach Cell: (913) 579-8179 lauren.cattanach@waterfordproperty.net **Bob Cattanach** Cell: (913) 219-2109 bob.cattanach@waterfordproperty.net