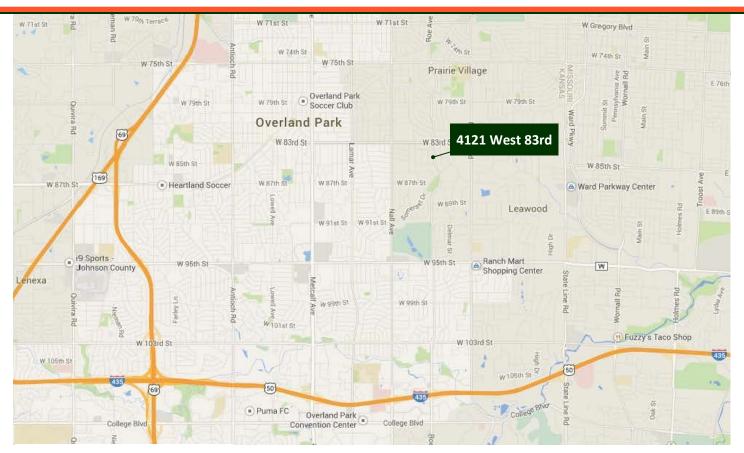

### Available Office Space Corinth Executive Building 4121 West 83rd Street Prairie Village, KS 66208

PROPERTY COMPANY, LLC

Features | 4121 West 83rd Street

- Up to 3,471 RSF available.
- 2020 full-service rate: \$22.00 to \$23.00 per RSF.
- Flexible terms.
- Load Factor: 12%.
- Spectrum and Google service available.
- Immediate proximity to Corinth retail and restaurants.
  - Panera
  - First Watch
  - Urban Table
  - BRGR
  - \* Arby's
  - Subway

#### In close proximity to: Restaurants

Arby's Blue Moose Bar & Grill BRGR Kitchen & Grill Café Provence Caffetteria Modern Café Chick Fil-A Eat Fit Go Healthy Foods First Watch Joe's Cellar Johnny's Tavern Jun's Mely's Yogurt & Ice Cream Panera Bread Salty Iguana SPIN! Neopolitan Pizza Subway T Loft Tatsu's Tavern in the Village Urban Table

#### <u>Hotels</u>

Courtyard by Marriott KC South Econo Lodge Inn Suites Extended Stay America Homewood Suites by Hilton Hyatt Place KC / Overland Park **Convention** Center Banks **BMO Harris Bank** Commerce Bank Country Club Bank First Federal Bank of Kansas City First National Bank Great Southern Bank MoBank UMB Bank U.S. Bank Child Care Enchanted Garden Kiddi Kollege Premier Learning

#### Shopping/Entertainment Amy's Hallmark Shop Bag & Baggage Better Cheddar Chico's **Clique Boutique** Corinth Square Foo's Fabulous Café Golden & Pine Hen House Market Jos. A Bank Land of Paws Mission Road Antique Mall Paolini Garment Company Ranchmart Shopping Center The Village Other Bijin Salon & Spa Pinot's Palette U.S. Post Office