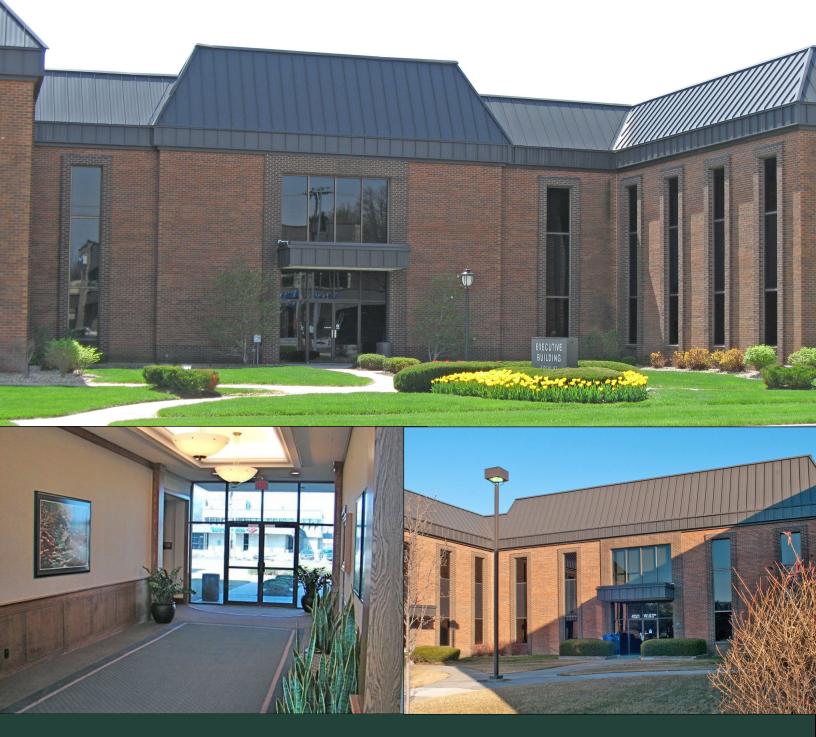

### Available Office Space Corinth Executive Building 4121 West 83rd Street Prairie Village, KS 66208

PROPERTY COMPANY, LLC

Features | 4121 West 83rd Street

- Up to 3,471 RSF available.
- 2020 full-service rate: \$22.00 to \$23.00 per RSF.
- Flexible terms.
- Load Factor: 12%.
- Spectrum and Google service available.
- Immediate proximity to Corinth retail and restaurants.
  - Panera
  - First Watch
  - Urban Table
  - BRGR
  - \* Arby's
  - Subway