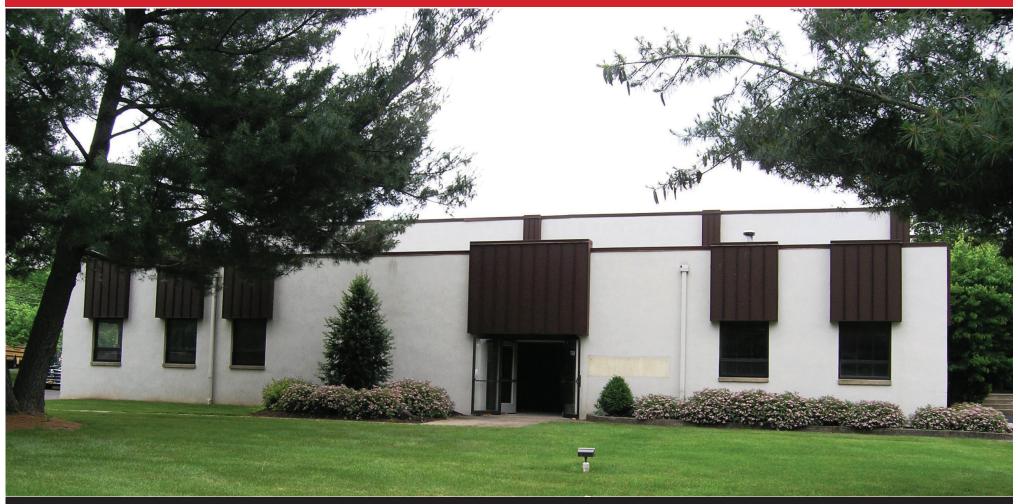

## FOR LEASE OFFICE SPACE

PENN'S GRANT REALTY Corporation

607 Airport Boulevard Doylestown, Bucks County, PA

COMMERCIAL • INDUSTRIAL • INVESTMENT

PRESENTED BY: Gary Funk — Penn's Grant Realty Corporation 2005 S Easton Rd, STE 306, Doylestown, PA • 215-489-3800 x4 • Gary@pgrealty.com • www.pgrealty.com

## **PROPERTY SPECIFICATIONS**

| Available Space: | 2,500± SF End Cap              | Year Built:    | 1983 (Renovated 2019)             |
|------------------|--------------------------------|----------------|-----------------------------------|
| HVAC:            | Oil hot air/central air        | Roof:          | Modified Bitumin                  |
| Power:           | 200 amp, 3 Phase, 120/208 volt | Municipality:  | Plumstead Township                |
| Water:           | Public                         | Tax ID:        | 34-023-036 (portion of)           |
| Sewer:           | Public                         | Zoning:        | Ll - Light Industrial             |
| Utilities:       | PECO                           | Leasing Price: | \$12 PSF, NNN                     |
| Parking:         | 6+ spaces                      | (NNN's e       | estimated at \$1.50 PSF for 2019) |