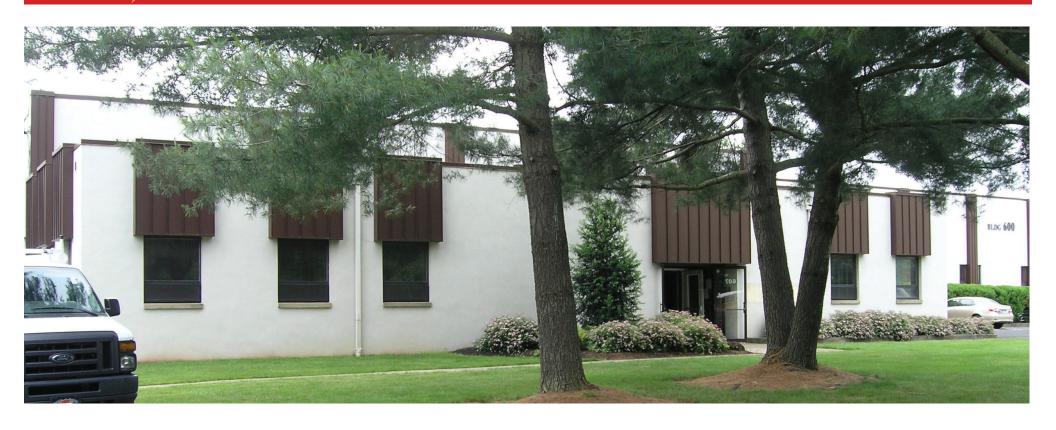

## FOR LEASE OFFICE SPACE

PENN'S GRANT REALTY Corporation

607 Airport Boulevard Doylestown, Bucks County, PA

COMMERCIAL • INDUSTRIAL • INVESTMENT

PRESENTED BY: Gary Funk — Penn's Grant Realty Corporation 2005 S Easton Rd, STE 306, Doylestown, PA • 215-489-3800 x4 • Gary@pgrealty.com • www.pgrealty.com

## **PROPERTY SPECIFICATIONS**

| Available Space: | 2,500± SF End Cap              | Year Built:    | 1983 (Renovated 2019)             |
|------------------|--------------------------------|----------------|-----------------------------------|
| HVAC:            | Oil hot air/central air        | Roof:          | Modified Bitumin                  |
| Power:           | 200 amp, 3 Phase, 120/208 volt | Municipality:  | Plumstead Township                |
| Water:           | Public                         | Tax ID:        | 34-023-036 (portion of)           |
| Sewer:           | Public                         | Zoning:        | Ll - Light Industrial             |
| Utilities:       | PECO                           | Leasing Price: | \$12 PSF, NNN                     |
| Parking:         | 6+ spaces                      | (NNN's e       | estimated at \$1.50 PSF for 2019) |