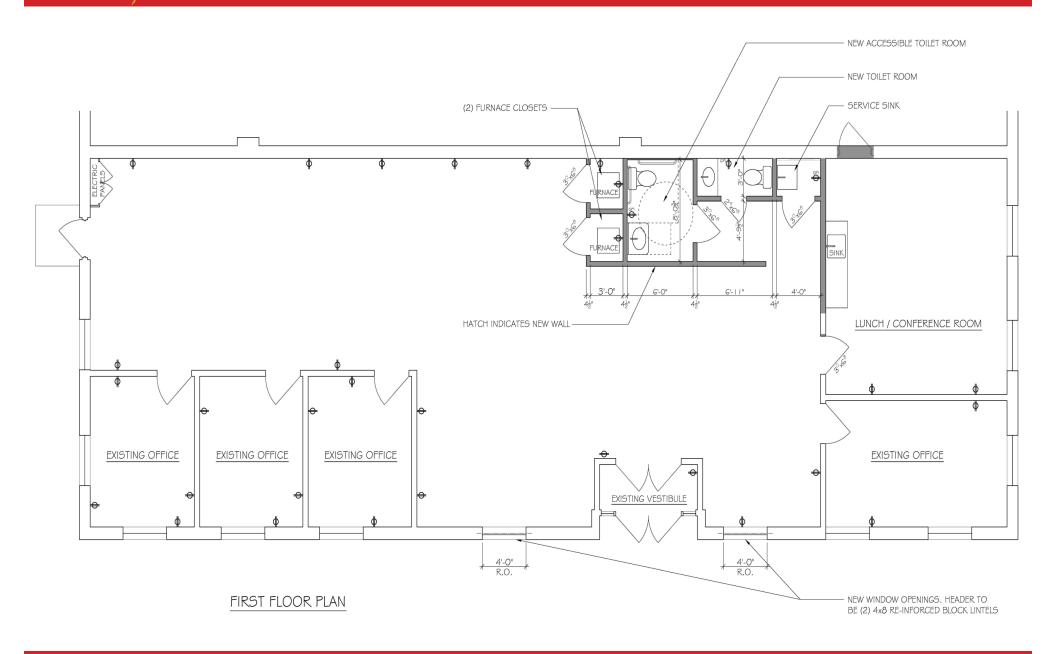

## **PROPERTY SPECIFICATIONS**

| Available Space: | 2,500± SF End Cap              | Year Built:    | 1983 (Renovated 2019)             |
|------------------|--------------------------------|----------------|-----------------------------------|
| HVAC:            | Oil hot air/central air        | Roof:          | Modified Bitumin                  |
| Power:           | 200 amp, 3 Phase, 120/208 volt | Municipality:  | Plumstead Township                |
| Water:           | Public                         | Tax ID:        | 34-023-036 (portion of)           |
| Sewer:           | Public                         | Zoning:        | Ll - Light Industrial             |
| Utilities:       | PECO                           | Leasing Price: | \$12 PSF, NNN                     |
| Parking:         | 6+ spaces                      | (NNN's e       | estimated at \$1.50 PSF for 2019) |

## OFFICE SPACE