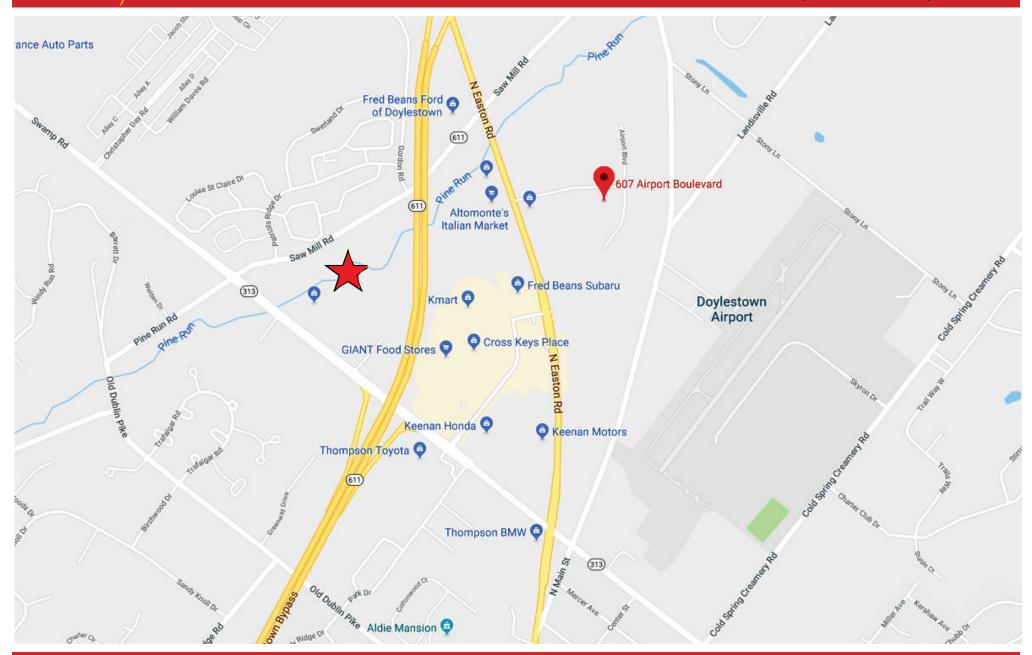

## FOR LEASE OFFICE SPACE

PENN'S GRANT REALTY Corporation

607 Airport Boulevard Doylestown, Bucks County, PA

COMMERCIAL • INDUSTRIAL • INVESTMENT

PRESENTED BY: Gary Funk — Penn's Grant Realty Corporation 2005 S Easton Rd, STE 306, Doylestown, PA • 215-489-3800 x4 • Gary@pgrealty.com • www.pgrealty.com

Corporation

607 Airport Boulevard, Doylestown, PA

607 Airport Boulevard, Doylestown, PA

Corporation

607 Airport Boulevard, Doylestown, PA