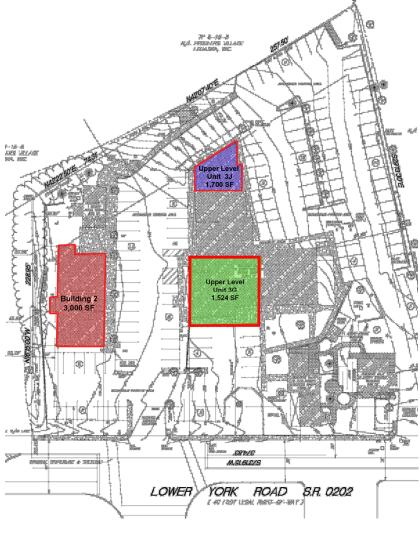

#### **PROPERTY SPECIFICATIONS**

| Spaces Available: |                                            |                  |  |  |
|-------------------|--------------------------------------------|------------------|--|--|
|                   | Retail Building 2 - 3,400± SF (can divide) | \$24 PSF NNN     |  |  |
|                   | Office/Retail Unit 3G - 1,524± SF          | \$20 PSF NNN     |  |  |
|                   | Retail Unit 3J - 1,700 $\pm$ SF            | \$20 PSF NNN     |  |  |
| Parking:          |                                            | g spaces on-site |  |  |
| HVAC:             | Gas with central air                       | and heat pump    |  |  |
| Electric:         |                                            | PECO             |  |  |
| Water:            |                                            | Private          |  |  |
| Sewer:            |                                            | Public           |  |  |
| Zoning:           |                                            | VC2              |  |  |