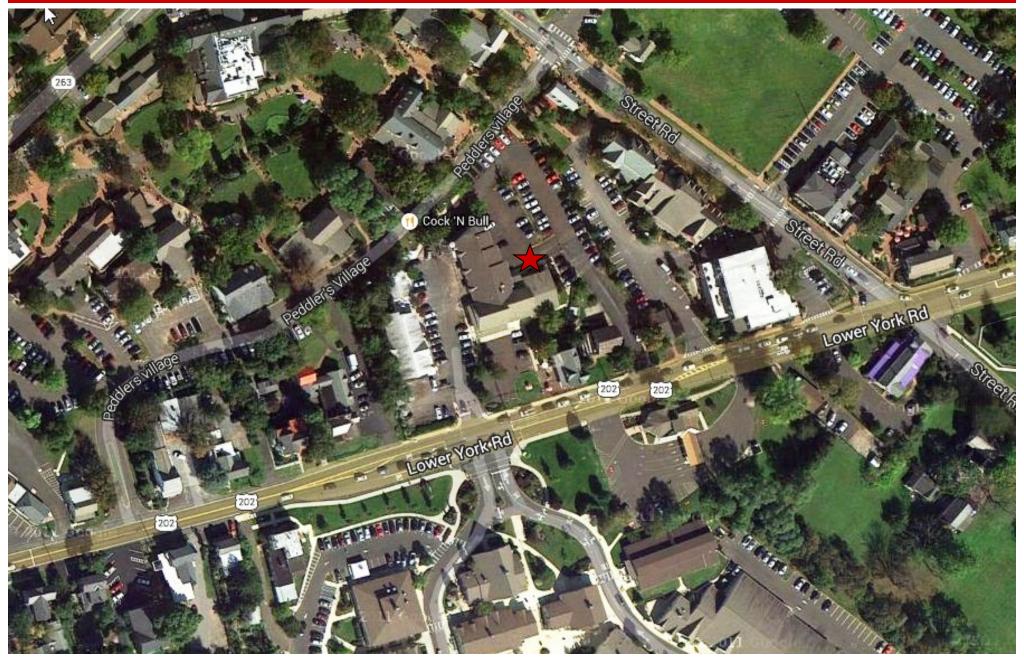

#### **PROPERTY HIGHLIGHTS**

High visibility 22,900± SF colonial style retail center situated on Lower York Road (Route 202) adjacent to popular Peddler's Village.