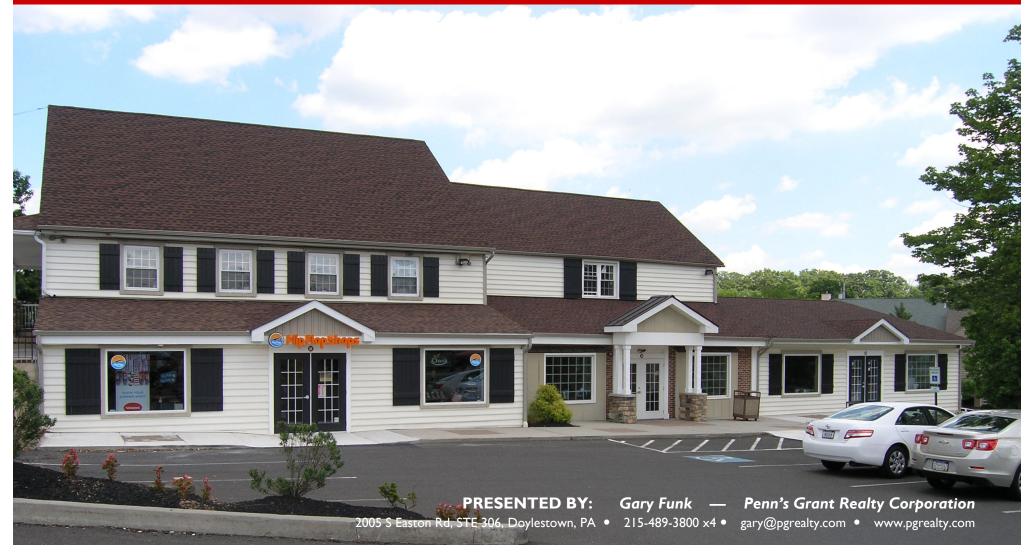

#### **PROPERTY HIGHLIGHTS**

High visibility 22,900± SF colonial style retail center situated on Lower York Road (Route 202) adjacent to popular Peddler's Village.

#### **PROPERTY SPECIFICATIONS**

| Spaces Available: |                                            |                  |  |  |
|-------------------|--------------------------------------------|------------------|--|--|
|                   | Retail Building 2 - 3,400± SF (can divide) | \$24 PSF NNN     |  |  |
|                   | Office/Retail Unit 3G - 1,524± SF          | \$20 PSF NNN     |  |  |
|                   | Retail Unit 3J - 1,700 $\pm$ SF            | \$20 PSF NNN     |  |  |
| Parking:          |                                            | g spaces on-site |  |  |
| HVAC:             | Gas with central air                       | and heat pump    |  |  |
| Electric:         |                                            | PECO             |  |  |
| Water:            |                                            | Private          |  |  |
| Sewer:            |                                            | Public           |  |  |
| Zoning:           |                                            | VC2              |  |  |