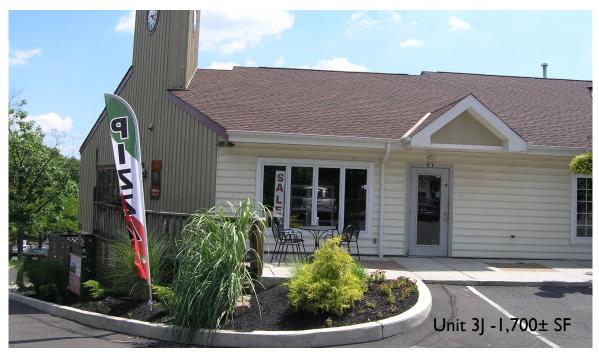

#### **PROPERTY SPECIFICATIONS**

| Spaces Available: |                                            |                  |  |  |
|-------------------|--------------------------------------------|------------------|--|--|
|                   | Retail Building 2 - 3,400± SF (can divide) | \$24 PSF NNN     |  |  |
|                   | Office/Retail Unit 3G - 1,524± SF          | \$20 PSF NNN     |  |  |
|                   | Retail Unit 3J - 1,700 $\pm$ SF            | \$20 PSF NNN     |  |  |
| Parking:          |                                            | g spaces on-site |  |  |
| HVAC:             | Gas with central air                       | and heat pump    |  |  |
| Electric:         |                                            | PECO             |  |  |
| Water:            |                                            | Private          |  |  |
| Sewer:            |                                            | Public           |  |  |
| Zoning:           |                                            | VC2              |  |  |