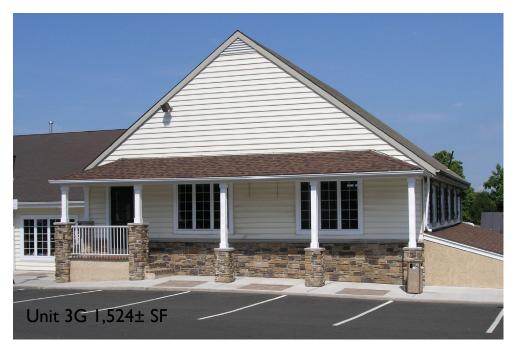

#### **PROPERTY SPECIFICATIONS**

| Spaces Available: |                                            |                  |  |  |
|-------------------|--------------------------------------------|------------------|--|--|
|                   | Retail Building 2 - 3,400± SF (can divide) | \$24 PSF NNN     |  |  |
|                   | Office/Retail Unit 3G - 1,524± SF          | \$20 PSF NNN     |  |  |
|                   | Retail Unit 3J - 1,700 $\pm$ SF            | \$20 PSF NNN     |  |  |
| Parking:          |                                            | g spaces on-site |  |  |
| HVAC:             | Gas with central air                       | and heat pump    |  |  |
| Electric:         |                                            | PECO             |  |  |
| Water:            |                                            | Private          |  |  |
| Sewer:            |                                            | Public           |  |  |
| Zoning:           |                                            | VC2              |  |  |