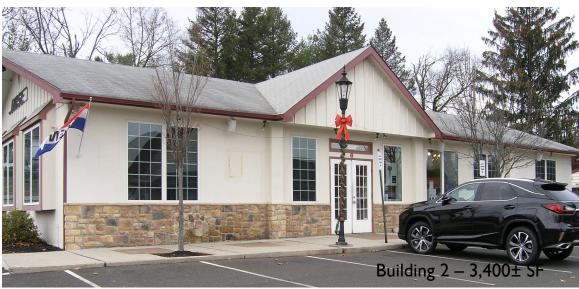

#### **PROPERTY SPECIFICATIONS**

| Spaces Available: |                                            |                  |  |  |
|-------------------|--------------------------------------------|------------------|--|--|
|                   | Retail Building 2 - 3,400± SF (can divide) | \$24 PSF NNN     |  |  |
|                   | Office/Retail Unit 3G - 1,524± SF          | \$20 PSF NNN     |  |  |
|                   | Retail Unit 3J - 1,700 $\pm$ SF            | \$20 PSF NNN     |  |  |
| Parking:          |                                            | g spaces on-site |  |  |
| HVAC:             | Gas with central air                       | and heat pump    |  |  |
| Electric:         |                                            | PECO             |  |  |
| Water:            |                                            | Private          |  |  |
| Sewer:            |                                            | Public           |  |  |
| Zoning:           |                                            | VC2              |  |  |