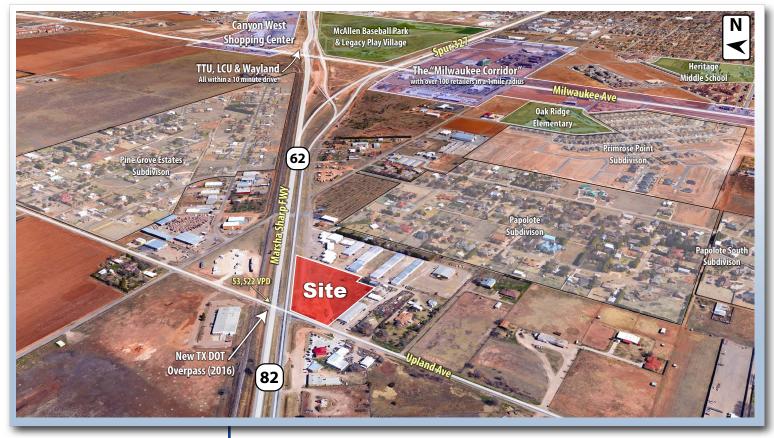

### **PROPERTY INFORMATION**

Beau Tucker, CCIM The Land Man 806.784.3298 direct 806.470.3944 cell BTucker@CBCWorldwide.com

| DESCRIPTION:  | An irregularly shaped tract of land in a rapidly developing area<br>of southwest Lubbock with approximately 600 feet of frontage<br>on the Marsha Sharp Freeway and approximately 200 feet of<br>frontage on Upland Avenue.                                                                                                                                                                                |
|---------------|------------------------------------------------------------------------------------------------------------------------------------------------------------------------------------------------------------------------------------------------------------------------------------------------------------------------------------------------------------------------------------------------------------|
| LOCATION:     | Situated at the southeast corner of the Marsha Sharp Freeway<br>and Upland Avenue. This property has great visibility and is<br>perfect for commercial development. The property is situated<br>between the Papolote, Papolote-South and Pine Grove Estates<br>subdivisions. Also the Milwaukee Corridor is less than 1 mile<br>away and boasts 100+ retailers and businesses within a 1/2 mile<br>radius. |
| SIZE:         | 3.23 Acres (approx.)                                                                                                                                                                                                                                                                                                                                                                                       |
| TRAFFIC COUNT | Marsha Sharp FWY and Upland Ave Intersection<br>22,266 vehicles per day (westbound)<br>18,947 vehicles per day (eastbound)<br>7,705 vehicles per day (northbound)<br>4,604 vehicles per day (southbound)<br>53,522 TOTAL                                                                                                                                                                                   |
| SALES PRICE:  | \$1,829,084.40 (\$13 per sq.ft.)                                                                                                                                                                                                                                                                                                                                                                           |
|               |                                                                                                                                                                                                                                                                                                                                                                                                            |

## LAND FOR SALE SEC MARSHA SHARP FWY & UPLAND AVE LUBBOCK, TX 79407