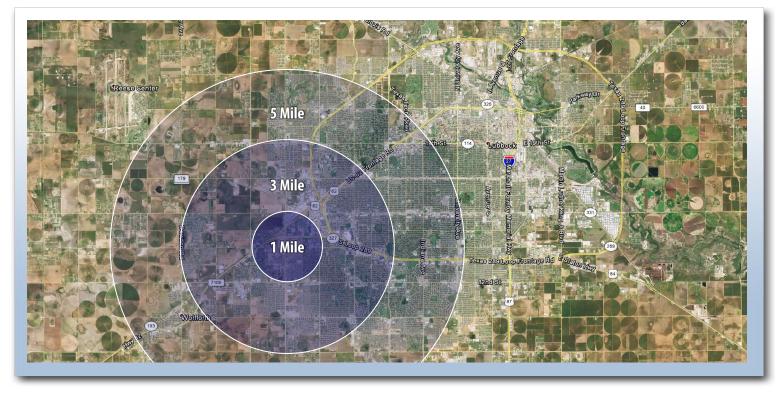

### LUBBOCK FACTS

| POPULATION                          | 1 MILE          | 3 MILES               | 5 MILES                  |
|-------------------------------------|-----------------|-----------------------|--------------------------|
| TOTAL POPULATION                    | 3,888           | 54,515                | 125,262                  |
| MEDIAN AGE                          | 43.4            | 33.6                  | 34.3                     |
| MEDIAN AGE (MALE)                   | 34.2            | 32.9                  | 33.2                     |
| MEDIAN AGE (FEMALE)                 | 35.0            | 34.5                  | 35.7                     |
|                                     |                 |                       |                          |
|                                     |                 |                       |                          |
| HOUSEHOLDS & INCOME                 | 1 MILE          | 3 MILES               | 5 MILES                  |
| HOUSEHOLDS & INCOMETOTAL HOUSEHOLDS | 1 MILE<br>1,709 | <b>3 MILES</b> 22,703 | <b>5 MILES</b><br>51,874 |
|                                     |                 |                       |                          |
| TOTAL HOUSEHOLDS                    | 1,709           | 22,703                | 51,874                   |