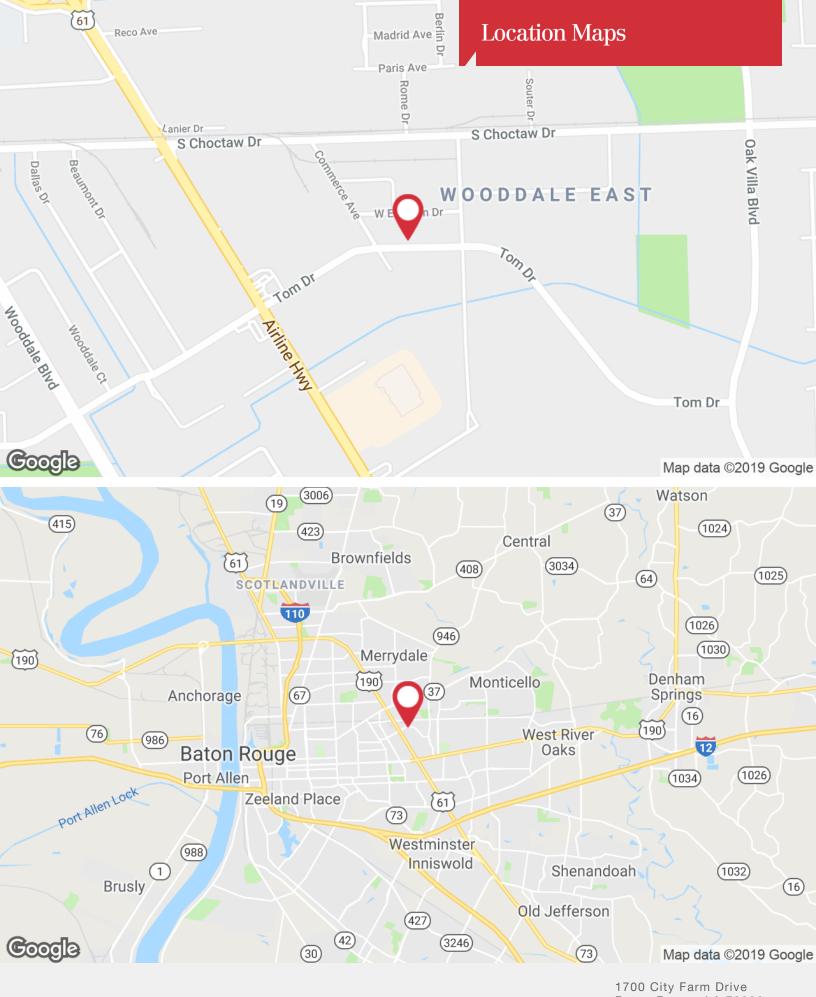

## **Location Description**

Located on Tom Dr. this property provides easy access to Airline Highway and Florida Boulevard.

| Demographics      | 1 Mile   | 3 Miles  | 5 Miles  |
|-------------------|----------|----------|----------|
| Total Households  | 2,882    | 28,072   | 78,870   |
| Total Population  | 7,361    | 72,339   | 201,158  |
| Average HH Income | \$47,234 | \$52,752 | \$57,251 |