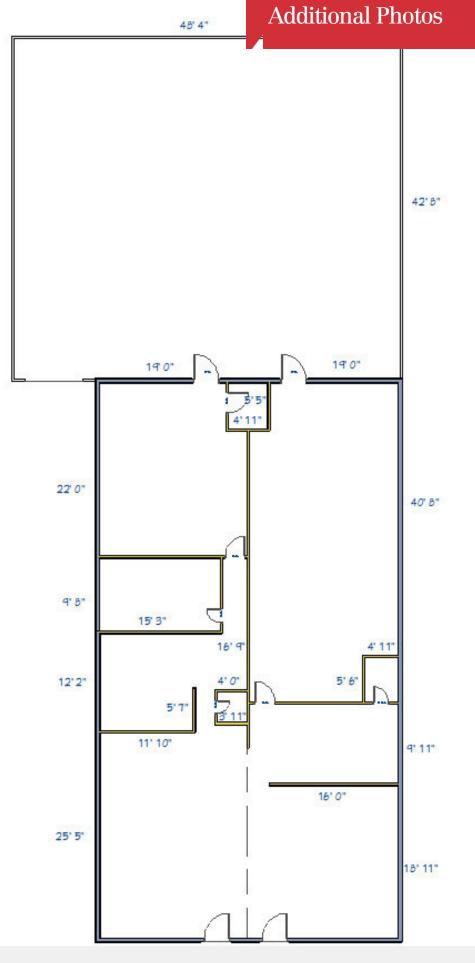

## **Property Description**

A 2,584 Sf Building that includes a large showroom with two offices and a conference room.