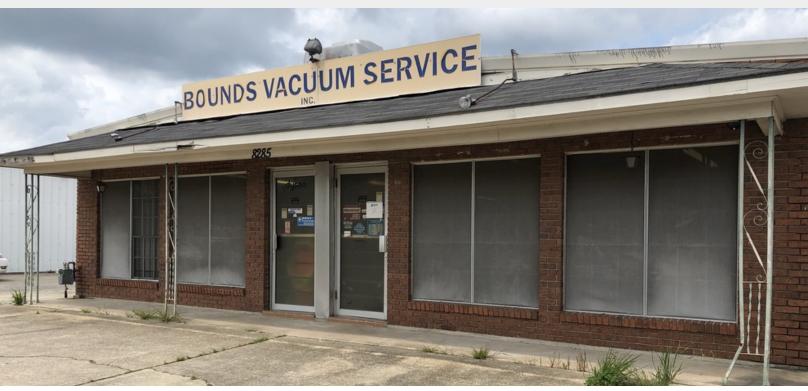

# 8285 Tom Dr

Baton Rouge, Louisiana 70815

## **Property Description**

A 2,584 Sf Building that includes a large showroom with two offices and a conference room.