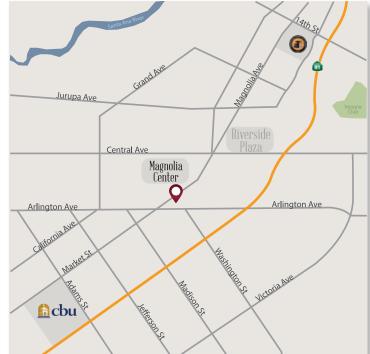

## **OFFICE BUILDING FOR SALE ±7,400 SF Owner User Building**3742 Tibbetts Street, Riverside, CA