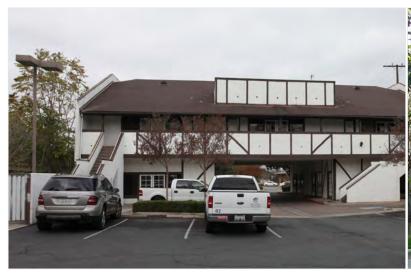

## **OFFICE BUILDING FOR SALE ±7,400 SF Owner User Building**3742 Tibbetts Street, Riverside, CA

## **PROPERTY HIGHLIGHTS**

- ±7,400 SF Freestanding Two-Story Building
- Owner User Building
- Magnolia Center Location
- Building Signage
- Easy Access to the 91 Freeway

Jennifer Kapur jkapur@lee-associates.com D 951.276.3633 BRE#: 01054735