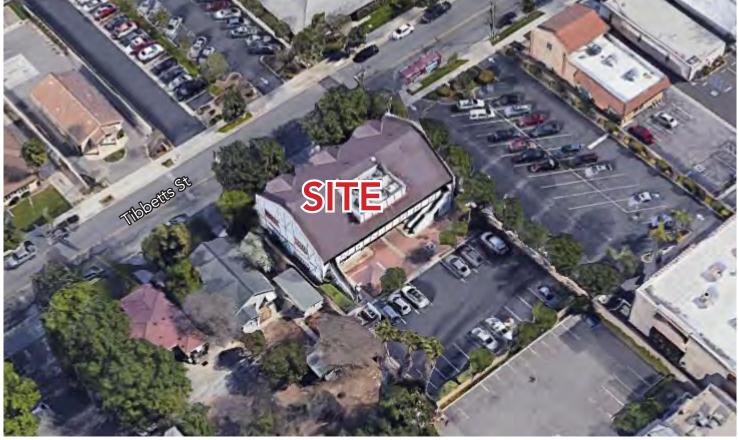

## **OFFICE BUILDING FOR SALE ±7,400 SF Owner User Building**3742 Tibbetts Street, Riverside, CA

## **PROPERTY HIGHLIGHTS**

- ±7,400 SF Freestanding Two-Story Building
- Owner User Building
- Magnolia Center Location
- Building Signage
- Easy Access to the 91 Freeway

Jennifer Kapur jkapur@lee-associates.com D 951.276.3633 BRE#: 01054735