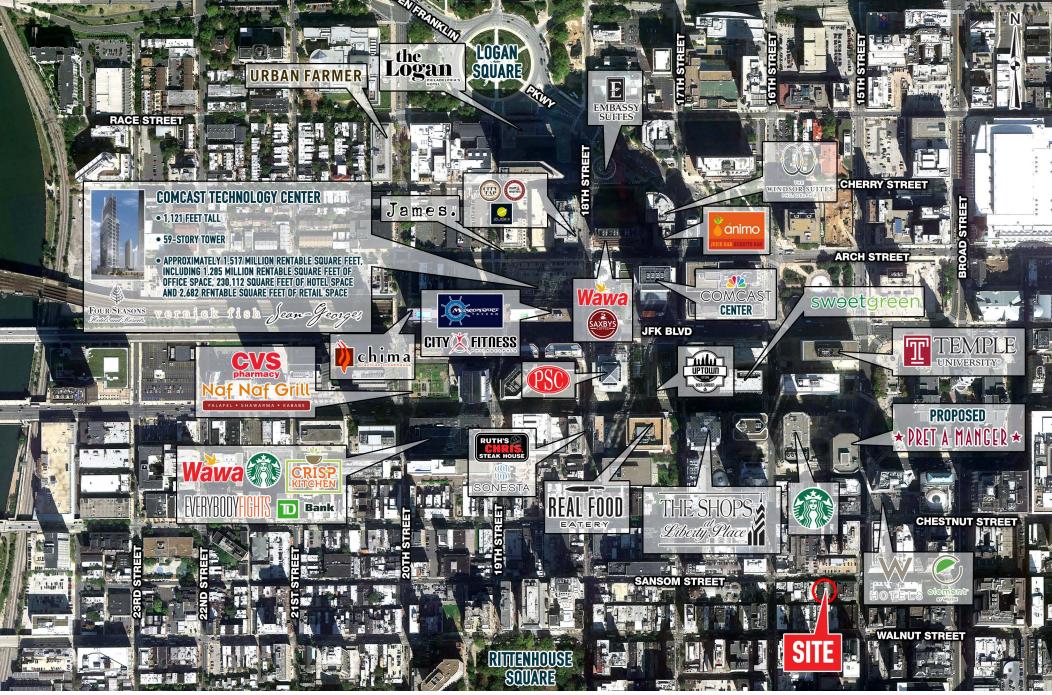

# **1510 –1512 SANSOM STREET**

PHILADELPHIA, PA

±1.643 SF AVAILABLE SECOND FLOOR OFFICE SPACE FOR LEASE

JOIN