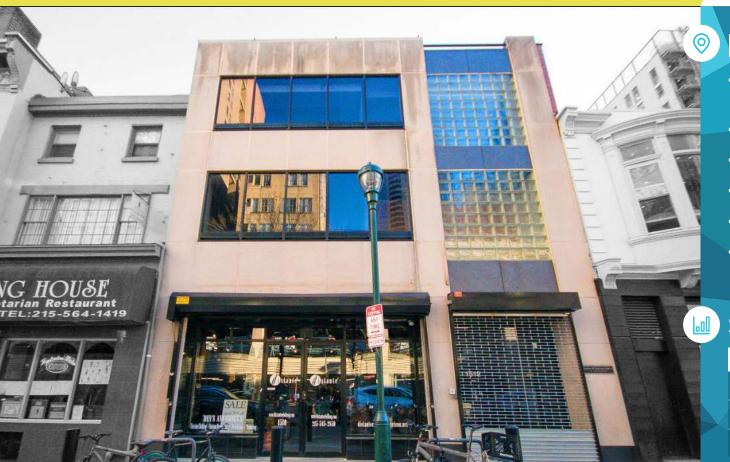

# **1510 –1512 SANSOM STREET**

PHILADELPHIA, PA

±1.643 SF AVAILABLE SECOND FLOOR OFFICE SPACE FOR LEASE

JOIN

## property highlights.

- In the heart of the Central business District of Philadelphia
- Second floor opportunity
- Large windows facing front of Sansom Street
- ADA Accessible space
- Elevator building with lobby area
- Seeking office tenant, nail/hair salon, low-impact fitness