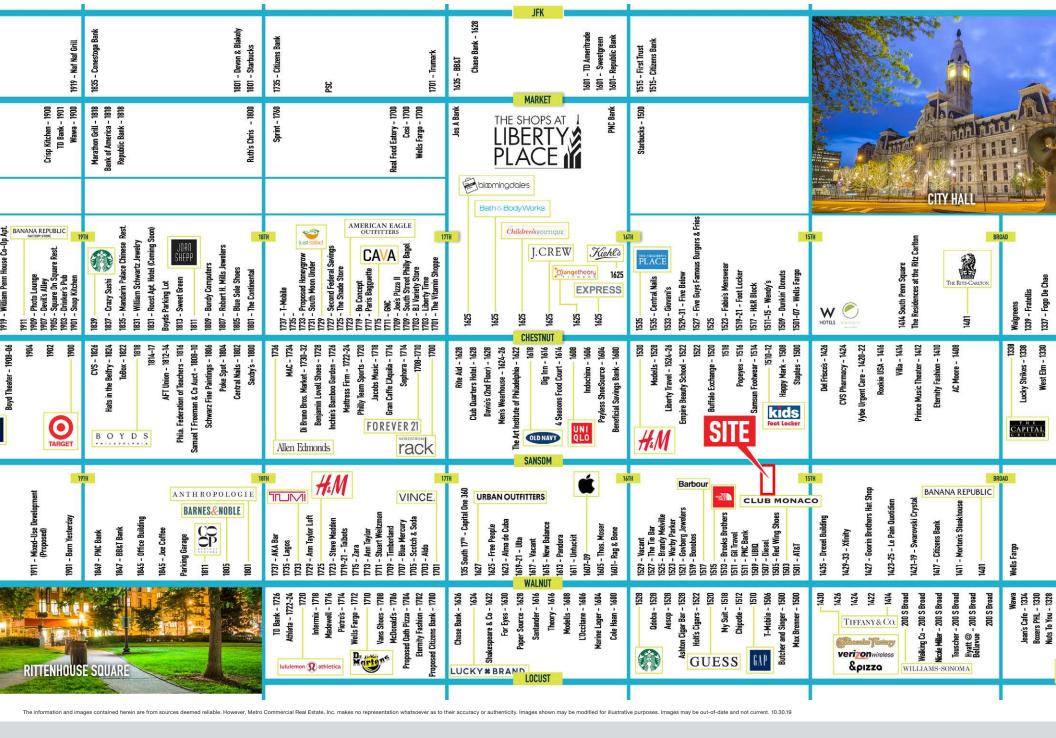

# **1510 –1512 SANSOM STREET**

PHILADELPHIA, PA

±1.643 SF AVAILABLE SECOND FLOOR OFFICE SPACE FOR LEASE

JOIN