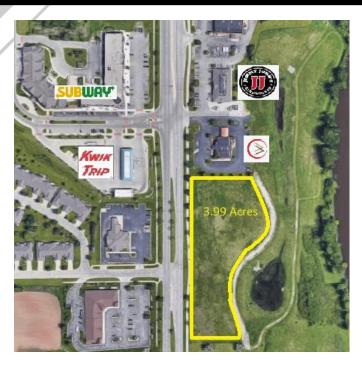

## **Vacant Lot**

**Sale Price** \$799,900

**Acreage** +/- 3.99

Real Estate Taxes \$6,270 (2017)

## **Property Features**

- Great retail or office location
- Traffic count shows approximately 11,200 cars per day
- Utilities at the lot line
- Neighbors include: Capital Credit Union, Jimmy John's, Kwik Trip and Subway
- Views of the Village of Howard Parkway and Duck Creek
- Seller may consider dividing the lot