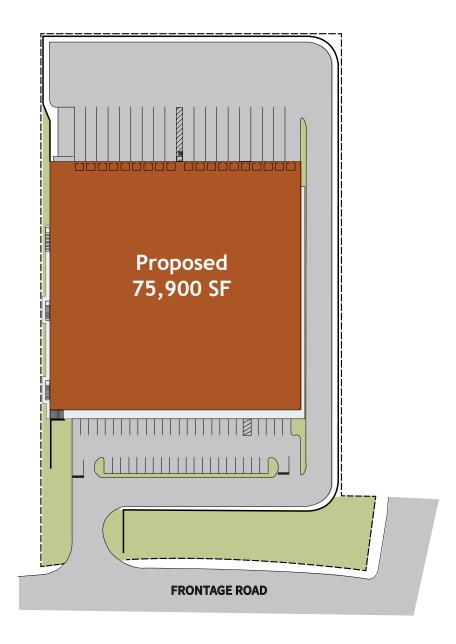

# 120 FRONTAGE ROAD

NEWARK, NJ

75,900 SF NEW CONSTRUCTION DELIVERING 2020

### **BUILDING SPECIFICATIONS**

| Size:            | 75,900 SF                        |
|------------------|----------------------------------|
| Dimensions:      | 275'0" x 276'0"                  |
| Ceiling Height:  | 36' clear                        |
| Loading Docks:   | 19 doors                         |
| Drive-in Doors:  | 1 door                           |
| Car Parking:     | 46 spaces                        |
| Lighting:        | T-5 lighting and monitor sensors |
| Fire Protection: | ESFR                             |

## SITE PLAN