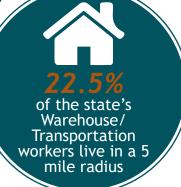

#### PREMIER LOCATION

% of workforce without college degree\*
(vs 61% statewide)

Unemployment Rate\*

(vs 5.1% statewide)

\*5 mile radius