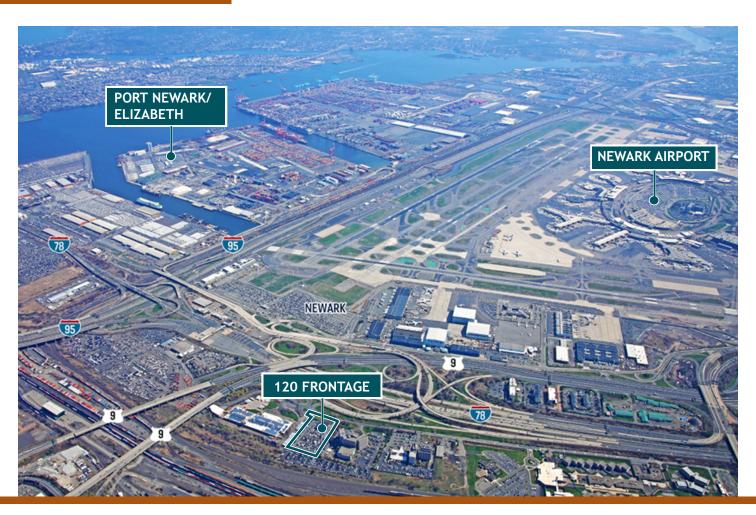

#### **IDEAL NYC ACCESS**



**BRIAN GOLDEN** 

Senior Managing Director tel: 732.590.4184

brian.golden@am.jll.com

GARY POLITI
Senior Vice President
tel: 732.491.2178
gary.politi@am.jll.com



owned by:

The S. Hekemian Group

# 120 FRONTAGE ROAD

NEWARK, NJ

75,900 SF NEW CONSTRUCTION DELIVERING 2020



#### PREMIER LOCATION







% of workforce without college degree\*
(vs 61% statewide)

Unemployment Rate\*

(vs 5.1% statewide)



\*5 mile radius

### **BUILDING SPECIFICATIONS**

| Size:            | 75,900 SF                        |
|------------------|----------------------------------|
| Dimensions:      | 275'0" x 276'0"                  |
| Ceiling Height:  | 36' clear                        |
| Loading Docks:   | 19 doors                         |
| Drive-in Doors:  | 1 door                           |
| Car Parking:     | 46 spaces                        |
| Lighting:        | T-5 lighting and monitor sensors |
| Fire Protection: | ESFR                             |

## SITE PLAN