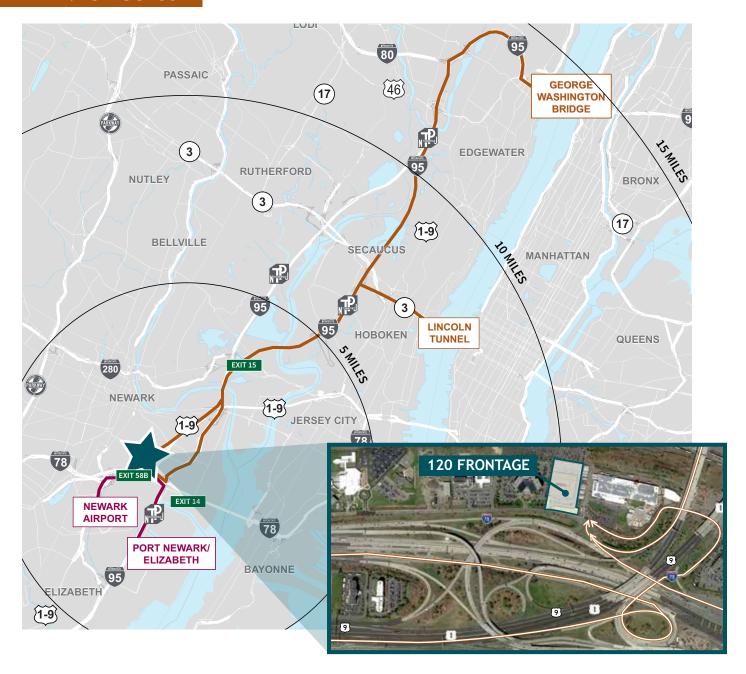

#### **IDEAL NYC ACCESS**



**BRIAN GOLDEN** 

Senior Managing Director tel: 732.590.4184

brian.golden@am.jll.com

GARY POLITI
Senior Vice President
tel: 732.491.2178
gary.politi@am.jll.com



owned by:

The S. Hekemian Group

# 120 FRONTAGE ROAD

NEWARK, NJ

75,900 SF NEW CONSTRUCTION DELIVERING 2020



#### PREMIER LOCATION







% of workforce without college degree\*
(vs 61% statewide)

Unemployment Rate\*

(vs 5.1% statewide)



\*5 mile radius

### **BUILDING SPECIFICATIONS**

| Size:            | 75,900 SF                        |
|------------------|----------------------------------|
| Dimensions:      | 275'0" x 276'0"                  |
| Ceiling Height:  | 36' clear                        |
| Loading Docks:   | 19 doors                         |
| Drive-in Doors:  | 1 door                           |