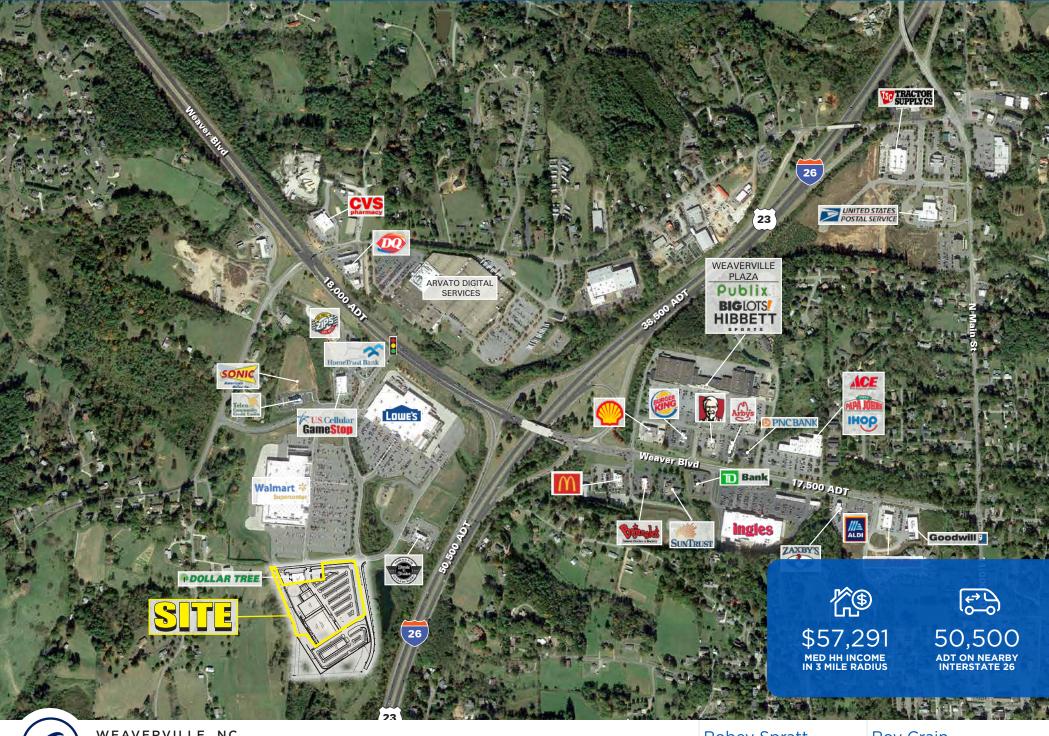

MARKET AERIAL

DATLANTIC RETAIL 2019

ATLANTICRETAIL.COM

| 2019<br>DEMOGRAPHICS | 1 MILE   | 3 MILE   | 5 MILE   |
|----------------------|----------|----------|----------|
| Population           | 2,336    | 16,114   | 33,608   |
| Med HH Income        | \$54,083 | \$57,291 | \$57,151 |