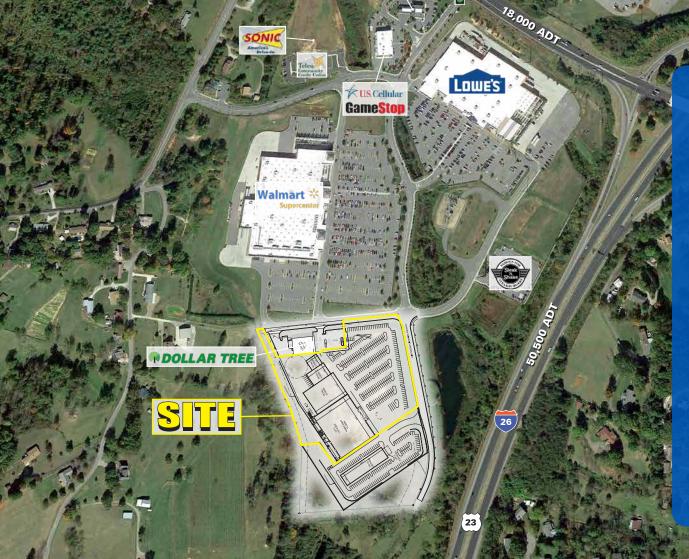

## 1-26 & Hwy 25/70

Publix HIBBETT BIGLOTS

## For Lease - New Jr. Anchor Development

- For Lease Planned Jr. Anchor development with a planned 2020 delivery
- The development fronts I-26, the main thoroughfare to Asheville with over 40K cars per day passing the site
- Strong retail sales in Weaverville with high demand for additional soft goods
- The Site benefits from sharing access with Walmart and Lowe's Home Improvement