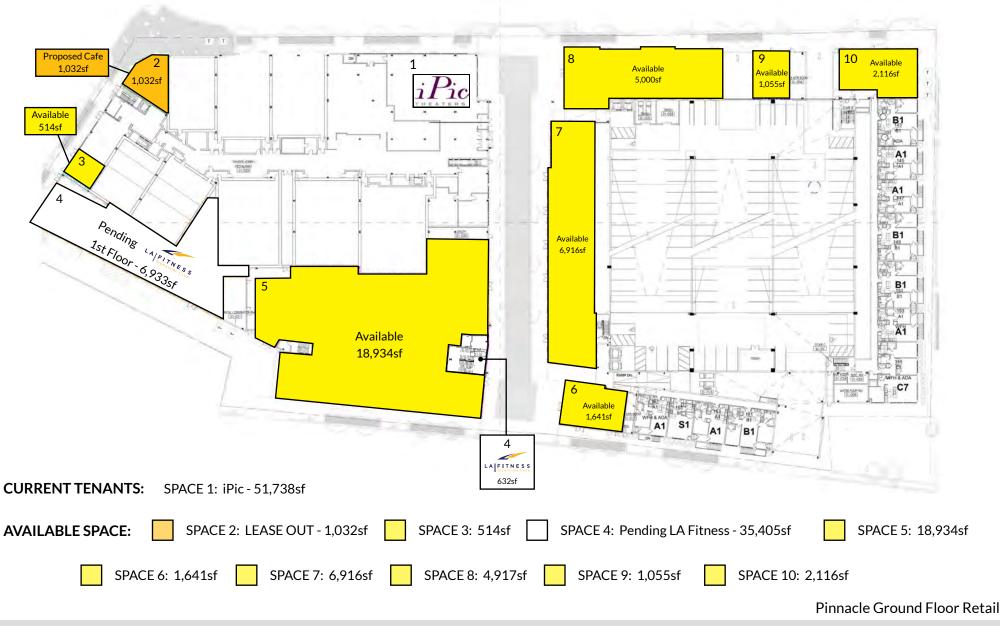

666 WEST AVENUE | NORWALK, CT 06850

AVAILABLE 514SF - 18,934SF ANCHOR POSITION AVAILABLE

### SPACE DETAILS

- Available <u>514sf - 18,934sf</u>

### Pinnacle 2nd Floor Fitness Retail