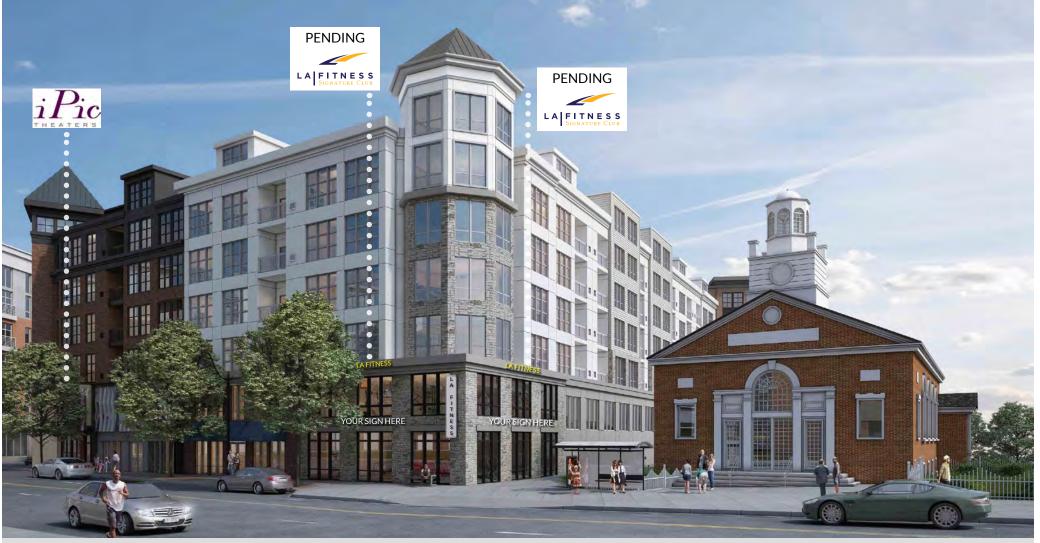

## CONSTRUCTION HAS BEGUN

FOR MORE INFORMATION CONTACT:DAN ZELSON203.227.2922dan@chartweb.com

**ANCHORED BY** 

iPic GP

PENDING

666 WEST AVENUE NORWALK, CT 06850

### PROPERTY INFORMATION

- GLA 144,000 sf
- Former Loehmanns plaza complete redevelopment
- At intersection of I-95 & Route 7, and just off Route 1 and the Merritt Parkway. Adjacent to the new GGP Mall
- Adjacent to over 1,000 new apartments
- Excellent I-95 visibility
- 494 onsite parking spaces and 1,025 adjacent garage spaces
- Across from Barcelona and Colony Grill
- Only Big Box space available adjacent to the new GGP Mall