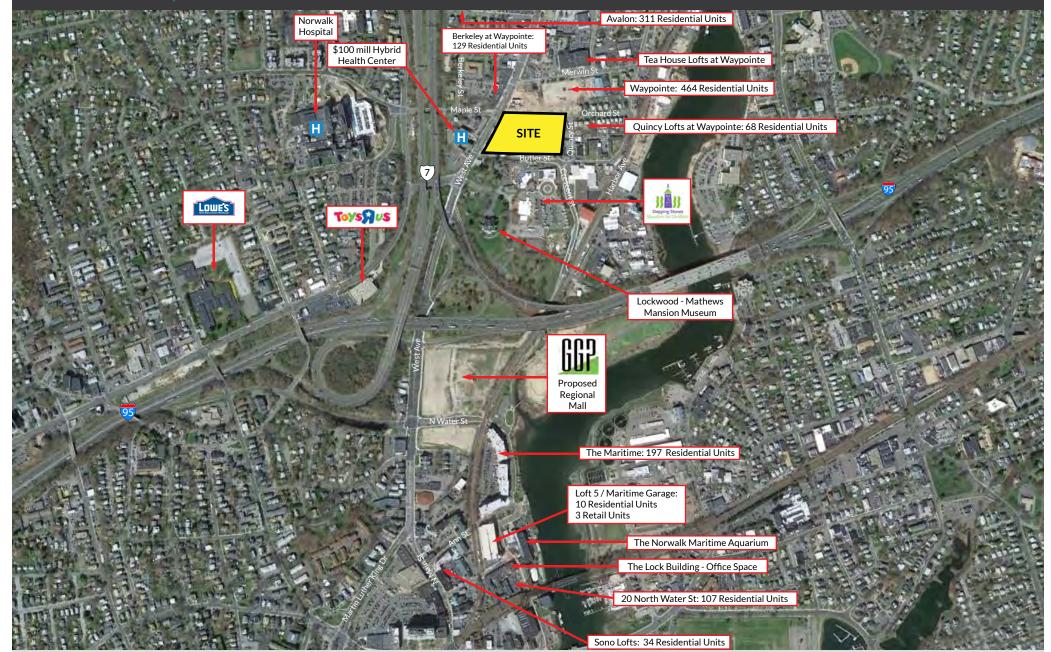

### PROPERTY INFORMATION

- GLA 144,000 sf
- Former Loehmanns plaza complete redevelopment
- At intersection of I-95 & Route 7, and just off Route 1 and the Merritt Parkway. Adjacent to the new GGP Mall
- Adjacent to over 1,000 new apartments
- Excellent I-95 visibility
- 494 onsite parking spaces and 1,025 adjacent garage spaces
- Across from Barcelona and Colony Grill
- Only Big Box space available adjacent to the new GGP Mall