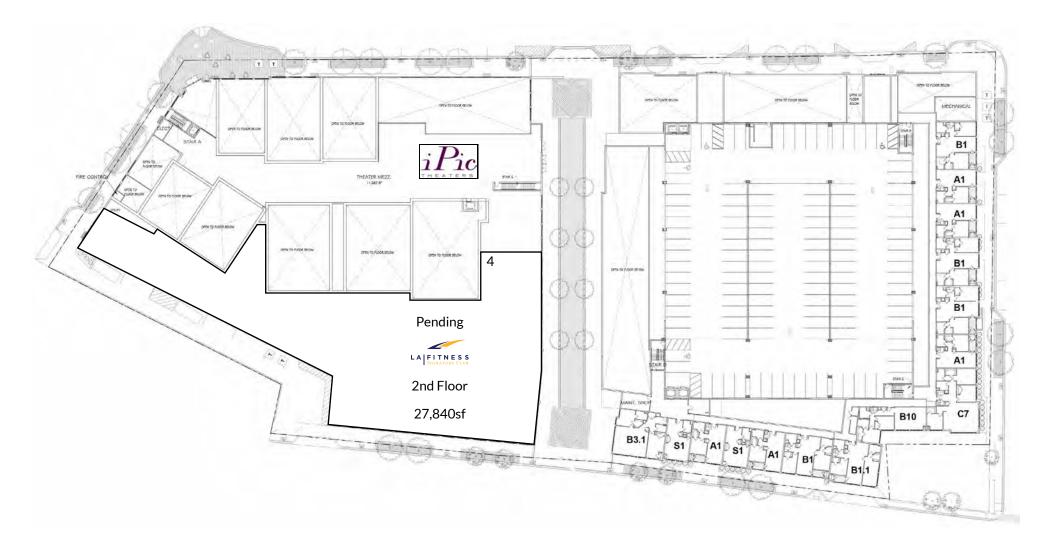

### Pinnacle 2nd Floor Fitness Retail

### SPACE DETAILS

- Available <u>514sf - 18,934sf</u>