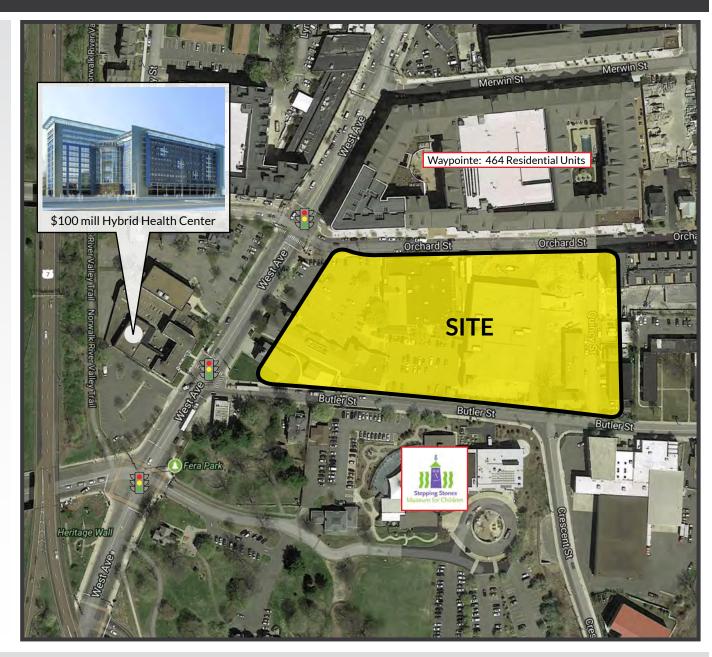

### PROPERTY INFORMATION

- GLA 144,000 sf
- Former Loehmanns plaza complete redevelopment
- At intersection of I-95 & Route 7, and just off Route 1 and the Merritt Parkway. Adjacent to the new GGP Mall
- Adjacent to over 1,000 new apartments
- Excellent I-95 visibility
- 494 onsite parking spaces and 1,025 adjacent garage spaces
- Across from Barcelona and Colony Grill
- Only Big Box space available adjacent to the new GGP Mall