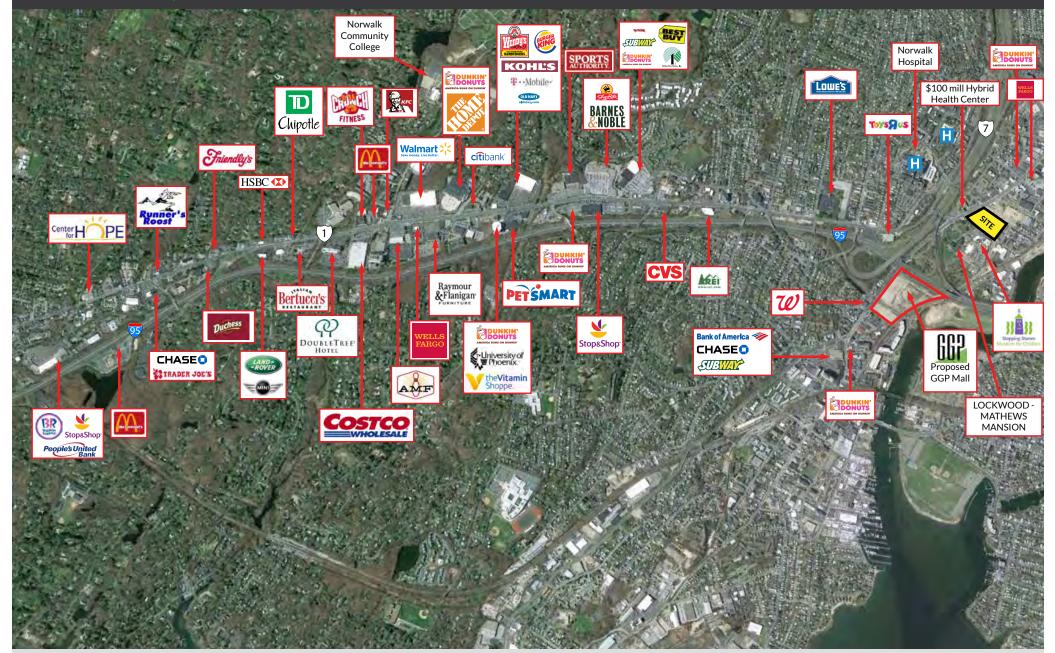

### PROPERTY INFORMATION

- GLA 144,000 sf
- Former Loehmanns plaza complete redevelopment
- At intersection of I-95 & Route 7, and just off Route 1 and the Merritt Parkway. Adjacent to the new GGP Mall
- Adjacent to over 1,000 new apartments
- Excellent I-95 visibility
- 494 onsite parking spaces and 1,025 adjacent garage spaces
- Across from Barcelona and Colony Grill
- Only Big Box space available adjacent to the new GGP Mall