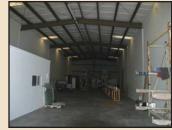

## 5,000 SF INDUSTRIAL UNIT - TAMPA

- Property address: 5107 W. Idlewild Avenue, Tampa, FL, 33634
- Roll-up grade level overhead door 14' in height and 12' in width
- 3 phase electrical panel
- 20' center clear height with 18' in the eaves
- Signage available on the building
- High traffic counts on Idlewild just West of Anderson Road in the Tampa Airport industrial Corridor
- 625 SF office area with restrooms and two private offices