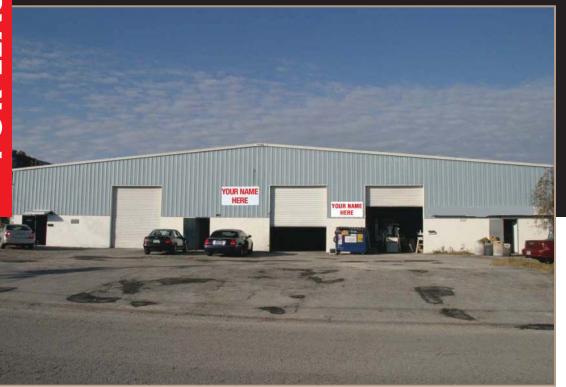

## 5,000 SF INDUSTRIAL UNIT - TAMPA

- Property address: 5107 W. Idlewild Avenue, Tampa, FL, 33634
- Roll-up grade level overhead door 14' in height and 12' in width
- 3 phase electrical panel
- 20' center clear height with 18' in the eaves
- Signage available on the building
- High traffic counts on Idlewild just West of Anderson Road in the Tampa Airport industrial Corridor
- 625 SF office area with restrooms and two private offices