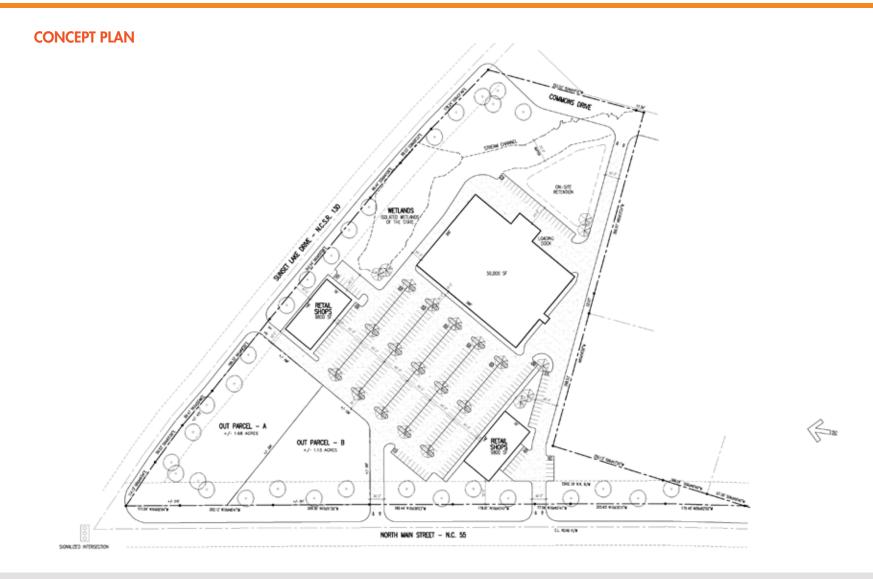

|            |
|------------------------------|------------|
| NC 55 (EAST WILLIAMS STREET) | 13,000 VPD |
| SUNSET LAKE ROAD             | 11,000 VPD |

#### For more information, please contact:

**JAMES MATTOX** 

Managing Director (919) 576 2696 james.mattox@foundrycommercial.com **ROSS DIACHENKO** 

Senior Associate (919) 576 2683 ross.diachenko@foundrycommercial.com



2301 Sugar Bush Road, Suite 220 Raleigh, NC 27612

## **LAND FOR SALE**

### **LOCATION WITH CONCEPT PLAN**



#### For more information, please contact:

**JAMES MATTOX** 

Managing Director (919) 576 2696 james.mattox@foundrycommercial.com **ROSS DIACHENKO** 

Senior Associate (919) 576 2683 ross.diachenko@foundrycommercial.com



2301 Sugar Bush Road, Suite 220 Raleigh, NC 27612

## **LAND FOR SALE**





**JAMES MATTOX** 

Managing Director (919) 576 2696 james.mattox@foundrycommercial.com **ROSS DIACHENKO** 

Senior Associate (919) 576 2683 ross.diachenko@foundrycommercial.com



2301 Sugar Bush Road, Suite 220 Raleigh, NC 27612

## **LAND FOR SALE**

#### **RETAIL OVERVIEW**



#### For more information, please contact:

#### **JAMES MATTOX**

Managing Director (919) 576 2696 james.mattox@foundrycommercial.com

#### **ROSS DIACHENKO**

Senior Associate (919) 576 2683 ross.diachenko@foundrycommercial.com



2301 Sugar Bush Road, Suite 220 Raleigh, NC 27612

### **LAND FOR SALE**

#### RESIDENTIAL GROWTH AND NEW RETAIL DEVELOPMENTS



- 1 Carolina Springs | 396 AC Mixed-Use Development
- 2 1,223 Homes | Under Construction
- 3 Woodcreek | 871 Single Family & Townhomes | Under Constructi