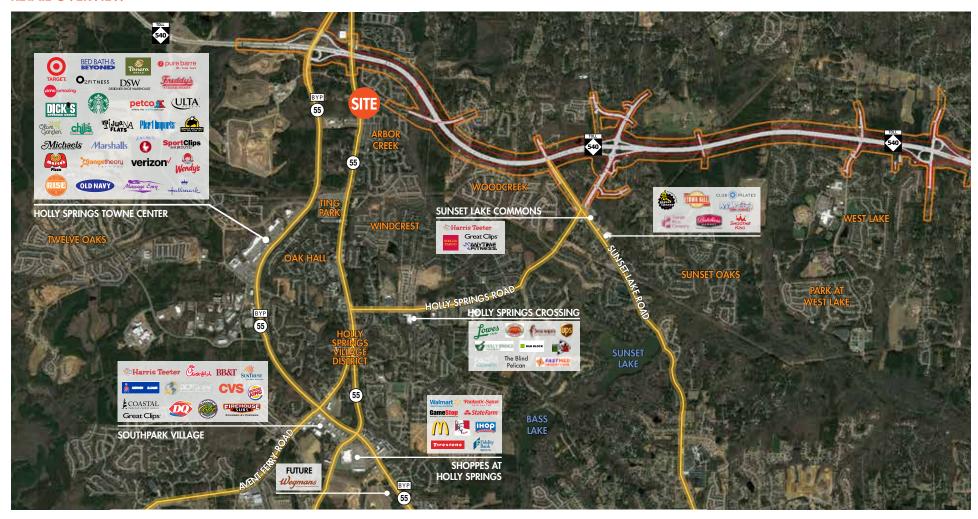

#### RESIDENTIAL GROWTH AND NEW RETAIL DEVELOPMENTS

- 1 Carolina Springs | 396 AC Mixed-Use Development
- 2 1,223 Homes | Under Construction
- 3 Woodcreek | 871 Single Family & Townhomes | Under Construction
- 4 2018 Market | 344 Single Family & Townhomes
- 5 Downton Square | 88 Townhomes | Under Construction
- 6 Savannah Place | 35 Homes | Under Construction
- 7 12 Homes | Under Construction
- 46 Homes | Under Construction
- 9 126 Homes | Under Construction
- 10 59 Homes | Under Construction
- 11 239 Homes | Under Construction
- 2 52 Homes | Under Construction
- 13 2,688 Homes | Under Construction
- 14 92 Homes | Under Construction
- 15 201 Homes | Under Construction
- 16 66 Homes | Under Construction
- 17 432 Apartments & 53 Townhomes | Under
- Construction
- 18 216 Apartments | Under Construction
- 19 Lane Dental & Proposed Retail/Multi-Family
- 20 399 Homes | Under Construction
- 21 126 Homes | Under Construction
- 22 174 Apartments | Under Construction
- 23 114 Homes | Under Construction
- 4 24 Homes | Under Construction

- 200 Homes | Under Construction
- 26 33 Townhomes | Under Construction
- 7 292 Town Homes | Approved
- 8 Proposed Retail | Lowe's & Wegmans
- 9 316 Townhomes | Under Construction
- 0 157 Homes | Under Construction
- 392 Homes | Under Construction
- 32 210 Townhomes | Under Construction
- 33 677 Homes | Under Construction
- 4 129 Homes Under Construction