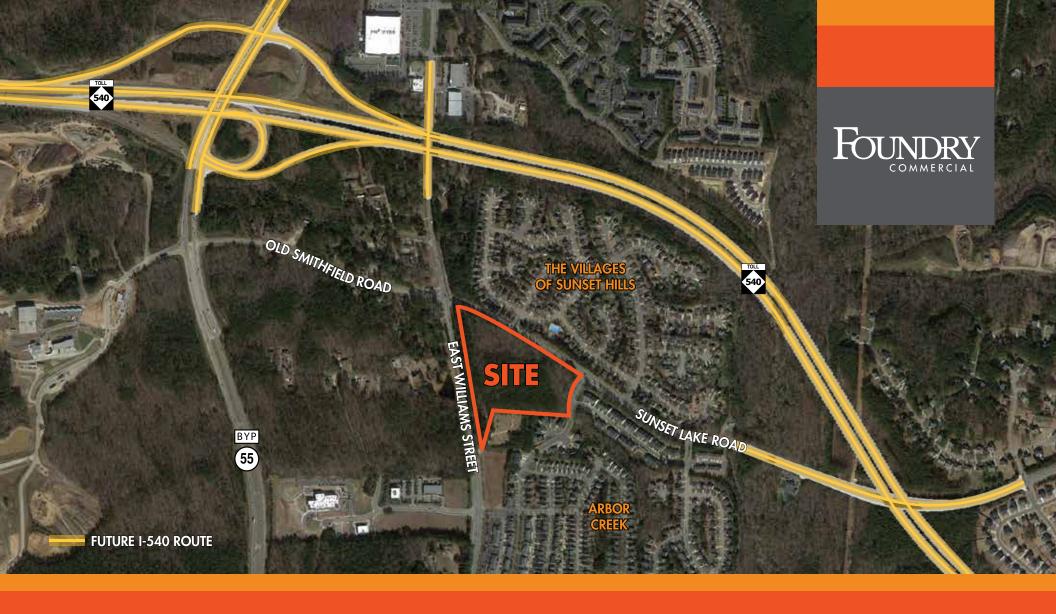

## **PROPERTY FEATURES**

- $\pm 14.30$  acres
- Located in the heart of Holly Springs at the signalized intersection of NC 55 and Sunset Lake Road
- Part of the Arbor Creek PUD which consists of 414 single family homes, 407 multi-family units, and commercial parcels
- Ideal for retail, service, and office development
- Less than 0.5 miles from I-540
- Close Proximity to shops and entertainment, Ting Park, Downtown Holly Springs, and rapidly growing residential developments

| TRAFFIC COUNTS               |            |
|------------------------------|------------|
| NC 55 (EAST WILLIAMS STREET) | 13,000 VPD |
| SUNSET LAKE ROAD             | 11,000 VPD |