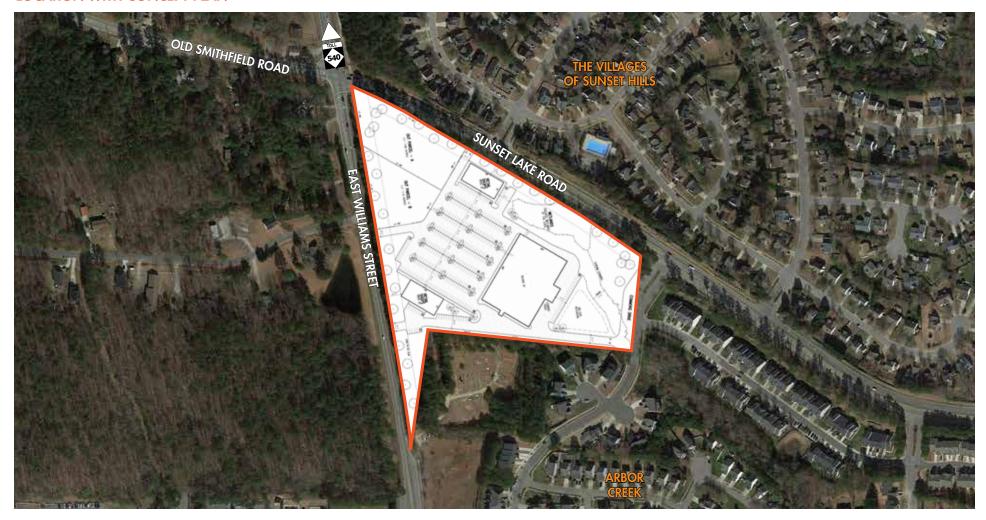

| 1 MILE   | 3 MILES   | 5 MILES   |
|-----------------------|----------|-----------|-----------|
| 2019 EST. POPULATION  | 7,314    | 44,751    | 117,117   |
| 2024 PROJ. POPULATION | 7,995    | 48,769    | 127,604   |
| AVERAGE HH INCOME     | \$90,427 | \$109,920 | \$121,081 |

| TRAFFIC COUNTS               |            |
|------------------------------|------------|
| NC 55 (EAST WILLIAMS STREET) | 13,000 VPD |
| SUNSET LAKE ROAD             | 11,000 VPD |

#### For more information, please contact:

**JAMES MATTOX** 

Managing Director (919) 576 2696 james.mattox@foundrycommercial.com **ROSS DIACHENKO** 

Senior Associate (919) 576 2683 ross.diachenko@foundrycommercial.com



2301 Sugar Bush Road, Suite 220 Raleigh, NC 27612

## **LAND FOR SALE**

### **LOCATION WITH CONCEPT PLAN**



#### For more information, please contact:

**JAMES MATTOX** 

Managing Director (919) 576 2696 james.mattox@foundrycommercial.com **ROSS DIACHENKO** 

Senior Associate (919) 576 2683 ross.diachenko@foundrycommercial.com



2301 Sugar Bush Road, Suite 220 Raleigh, NC 27612

## **LAND FOR SALE**





**JAMES MATTOX** 

Managing Director (919) 576 2696 james.mattox@foundrycommercial.com **ROSS DIACHENKO** 

Senior Associate (919) 576 2683 ross.diachenko@foundrycommercial.com



2301 Sugar Bush Road, Suite 220 Raleigh, NC 27612

## **LAND FOR SALE**

#### **RETAIL OVERVIEW**



#### For more information, please contact:

#### **JAMES MATTOX**

Managing Director (919) 576 2696 james.mattox@foundrycommercial.com

#### **ROSS DIACHENKO**

Senior Associate (919) 576 2683 ross.diachenko@foundryc