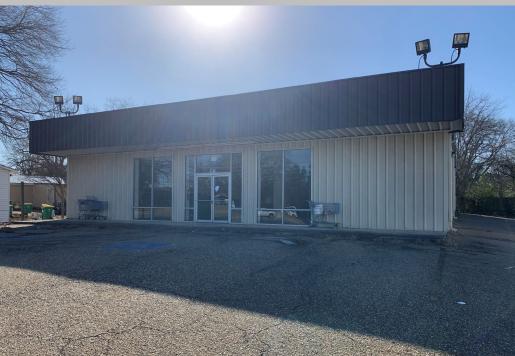

## PROPERTY DESCRIPTION

| Address                | 3513 New Boston Rd, Texarkana, TX 75501                                          |  |  |
|------------------------|----------------------------------------------------------------------------------|--|--|
| Property Type          | Retail                                                                           |  |  |
| Lot Size               | .55 Acres                                                                        |  |  |
| Building Size          | 7,500 SF                                                                         |  |  |
| Space Available        | 7,500 SF - 7,500 SF                                                              |  |  |
| Drive-Thru Possibility | End-Cap/Outparcel                                                                |  |  |
| Nearby Retailers       | Lowe's, Walmart, Planet Fitness, Sherwin<br>Williams, Lockaway Storage, and more |  |  |
| Vehicles Per Day       | 13,089                                                                           |  |  |
| Comments               | Former Dollar General Building                                                   |  |  |
|                        | Built in 2006                                                                    |  |  |
|                        | Less than 1 mile of Walmart Supercenter                                          |  |  |
|                        | 1 Mile east of I-369/Hwy 82                                                      |  |  |
|                        |                                                                                  |  |  |