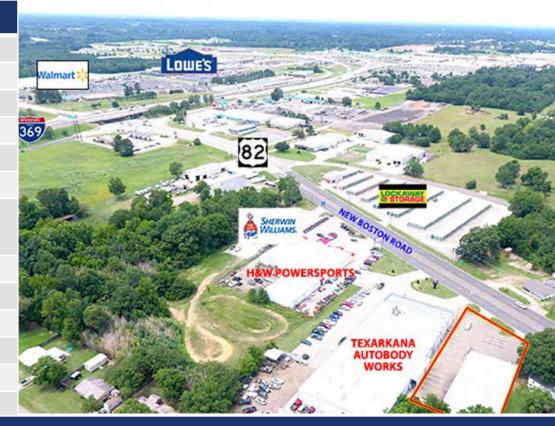

## PROPERTY DESCRIPTION

| Address                | 3513 New Boston Rd, Texarkana, TX 75501                                          |  |  |
|------------------------|----------------------------------------------------------------------------------|--|--|
| Property Type          | Retail                                                                           |  |  |
| Lot Size               | .55 Acres                                                                        |  |  |
| Building Size          | 7,500 SF                                                                         |  |  |
| Space Available        | 7,500 SF - 7,500 SF                                                              |  |  |
| Drive-Thru Possibility | End-Cap/Outparcel                                                                |  |  |
| Nearby Retailers       | Lowe's, Walmart, Planet Fitness, Sherwin<br>Williams, Lockaway Storage, and more |  |  |
| Vehicles Per Day       | 13,089                                                                           |  |  |
| Comments               | Former Dollar General Building                                                   |  |  |
|                        | Built in 2006                                                                    |  |  |
|                        | Less than 1 mile of Walmart Supercenter                                          |  |  |
|                        | 1 Mile east of I-369/Hwy 82                                                      |  |  |
|                        |                                                                                  |  |  |