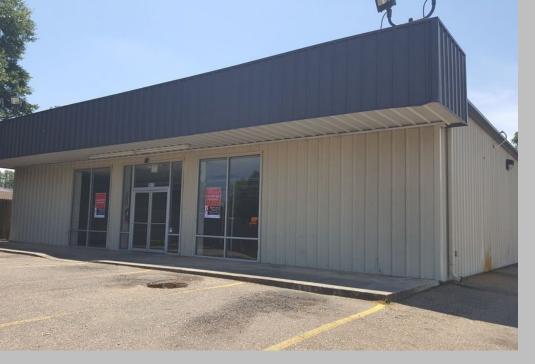

## PROPERTY DESCRIPTION

| Address                | 3513 New Boston Rd, Texarkana, TX 75501                                          |  |  |
|------------------------|----------------------------------------------------------------------------------|--|--|
| Property Type          | Retail                                                                           |  |  |
| Lot Size               | .55 Acres                                                                        |  |  |
| Building Size          | 7,500 SF                                                                         |  |  |
| Space Available        | 7,500 SF - 7,500 SF                                                              |  |  |
| Drive-Thru Possibility | End-Cap/Outparcel                                                                |  |  |
| Nearby Retailers       | Lowe's, Walmart, Planet Fitness, Sherwin<br>Williams, Lockaway Storage, and more |  |  |
| Vehicles Per Day       | 13,089                                                                           |  |  |
| Comments               | Former Dollar General Building                                                   |  |  |
|                        | Built in 2006                                                                    |  |  |
|                        | Less than 1 mile of Walmart Supercenter                                          |  |  |
|                        | 1 Mile east of I-369/Hwy 82                                                      |  |  |
|                        |                                                                                  |  |  |