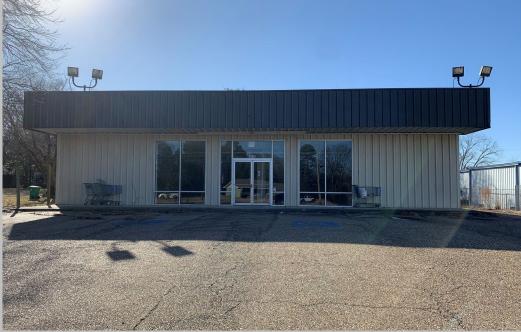

## PROPERTY DESCRIPTION

| Address                | 3513 New Boston Rd, Texarkana, TX 75501                                          |  |  |
|------------------------|----------------------------------------------------------------------------------|--|--|
| Property Type          | Retail                                                                           |  |  |
| Lot Size               | .55 Acres                                                                        |  |  |
| Building Size          | 7,500 SF                                                                         |  |  |
| Space Available        | 7,500 SF - 7,500 SF                                                              |  |  |
| Drive-Thru Possibility | End-Cap/Outparcel                                                                |  |  |
| Nearby Retailers       | Lowe's, Walmart, Planet Fitness, Sherwin<br>Williams, Lockaway Storage, and more |  |  |
| Vehicles Per Day       | 13,089                                                                           |  |  |
| Comments               | Former Dollar General Building                                                   |  |  |
|                        | Built in 2006                                                                    |  |  |
|                        | Less than 1 mile of Walmart Supercenter                                          |  |  |
|                        | 1 Mile east of I-369/Hwy 82                                                      |  |  |
|                        |                                                                                  |  |  |