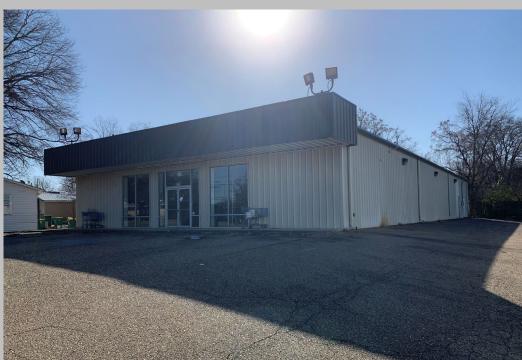

## Texarkana Plaza

Texarkana, TX

Jordan Gorjian Director of Leasing jordan@gorjianacq.com | gorjianacq.com 516.858.0238 Follow me on <u>LinkedIn</u> | <u>Listings</u>

## PROPERTY DESCRIPTION

| Address                | 3513 New Boston Rd, Texarkana, TX 75501                                          |  |  |
|------------------------|----------------------------------------------------------------------------------|--|--|
| Property Type          | Retail                                                                           |  |  |
| Lot Size               | .55 Acres                                                                        |  |  |
| Building Size          | 7,500 SF                                                                         |  |  |
| Space Available        | 7,500 SF - 7,500 SF                                                              |  |  |
| Drive-Thru Possibility | End-Cap/Outparcel                                                                |  |  |
| Nearby Retailers       | Lowe's, Walmart, Planet Fitness, Sherwin<br>Williams, Lockaway Storage, and more |  |  |
| Vehicles Per Day       | 13,089                                                                           |  |  |
| Comments               | Former Dollar General Building                                                   |  |  |
|                        | Built in 2006                                                                    |  |  |
|                        | Less than 1 mile of Walmart Supercenter                                          |  |  |
|                        | 1 Mile east of I-369/Hwy 82                                                      |  |  |
|                        |                                                                                  |  |  |