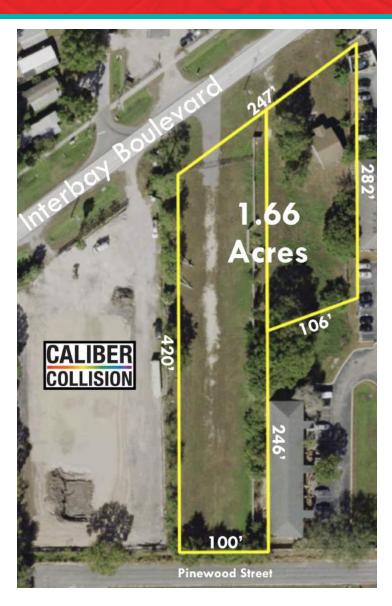

### PROPERTY OVERVIEW

1.66 acres within highly desirable South Tampa. This infill location offers close proximity to major thoroughfares such as Interbay Boulevard, Dale Mabry Highway, Gandy Boulevard and the Selmon Expressway. Just south of the property is MacDill Air Force Base, home to over 15,000 military personnel and their families. This site could support a multitude of uses including industrial, self-storage, townhomes, and automobile repair.

#### ADDITIONAL INFORMATION

- Over 900 multifamily units within a half-mile. An additional 800+ units in planning within the same range.
- Proximity to shopping: Publix, Walmart, Target, Home Depot and Lowe's all within 2.5 miles.
- Proximity to major employment centers: MacDill Air Force Base 3 minutes, Downtown Tampa 10 minutes, Westshore Business District 15 minutes, Carillon Office Park 20 minutes, Downtown St. Petersburg 25 minutes.
- Schools: Westshore Elementary School, Monroe Middle School, Robinson High School.
- Survey available upon request.
- Price: \$1,080,000