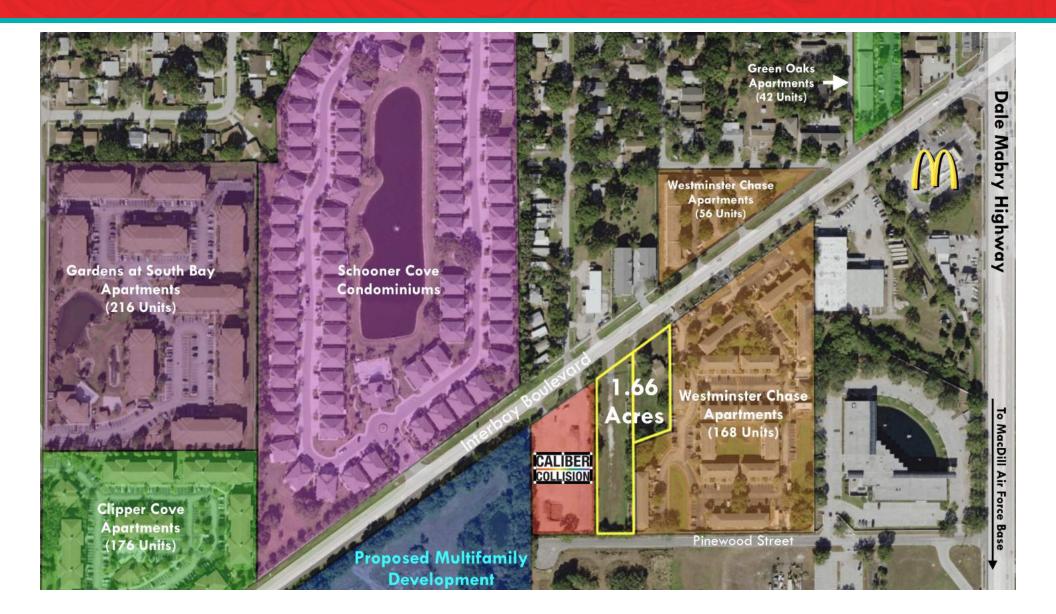

### Proximity to Multifamily and Major Thoroughfares

#### ADDITIONAL INFORMATION

- Over 900 multifamily units within a half-mile. An additional 800+ units in planning within the same range.
- Proximity to shopping: Publix, Walmart, Target, Home Depot and Lowe's all within 2.5 miles.
- Proximity to major employment centers: MacDill Air Force Base 3 minutes, Downtown Tampa 10 minutes, Westshore Business District 15 minutes, Carillon Office Park 20 minutes, Downtown St. Petersburg 25 minutes.
- Schools: Westshore Elementary School, Monroe Middle School, Robinson High School.
- Survey available upon request.
- Price: \$1,080,000