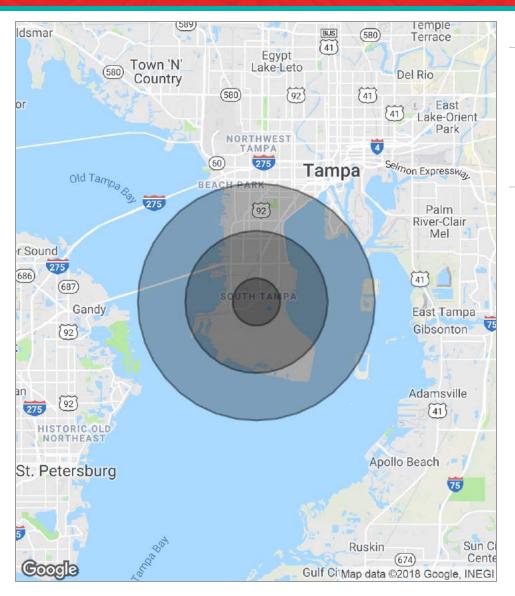

# Demographics

| POPULATION                            | 1 MILE              | 3 MILES           | 5 MILES               |
|---------------------------------------|---------------------|-------------------|-----------------------|
| Total population                      | 9,506               | 49,510            | 81,258                |
| Median age                            | 33.7                | 38.6              | 39.5                  |
| Median age (Male)                     | 33.4                | 37.5              | 38.5                  |
| Median age (Female)                   | 34.6                | 40.1              | 40.5                  |
|                                       |                     |                   |                       |
| HOUSEHOLDS & INCOME                   | 1 MILE              | 3 MILES           | 5 MILES               |
| HOUSEHOLDS & INCOME  Total households | <b>1 MILE</b> 3,928 | 3 MILES<br>22,626 | <b>5 MILES</b> 36,531 |
|                                       |                     |                   |                       |
| Total households                      | 3,928               | 22,626            | 36,531                |