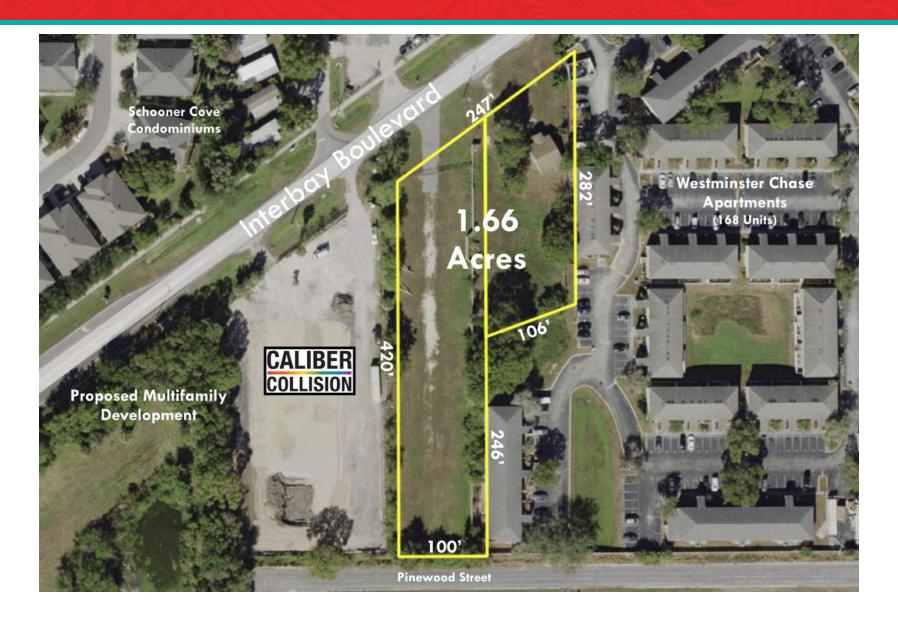

## **Property Location**

### PROPERTY OVERVIEW

1.66 acres within highly desirable South Tampa. This infill location offers close proximity to major thoroughfares such as Interbay Boulevard, Dale Mabry Highway, Gandy Boulevard and the Selmon Expressway. Just south of the property is MacDill Air Force Base, home to over 15,000 military personnel and their families. This site could support a multitude of uses including industrial, self-storage, townhomes, and automobile repair.