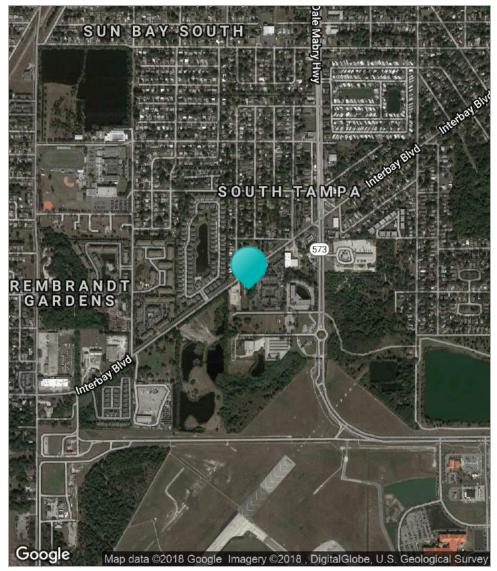

### PROPERTY OVERVIEW

1.66 acres within highly desirable South Tampa. This infill location offers close proximity to major thoroughfares such as Interbay Boulevard, Dale Mabry Highway, Gandy Boulevard and the Selmon Expressway. Just south of the property is MacDill Air Force Base, home to over 15,000 military personnel and their families. This site could support a multitude of uses including industrial, self-storage, townhomes, and automobile repair.

### Proximity to Multifamily and Major Thoroughfares