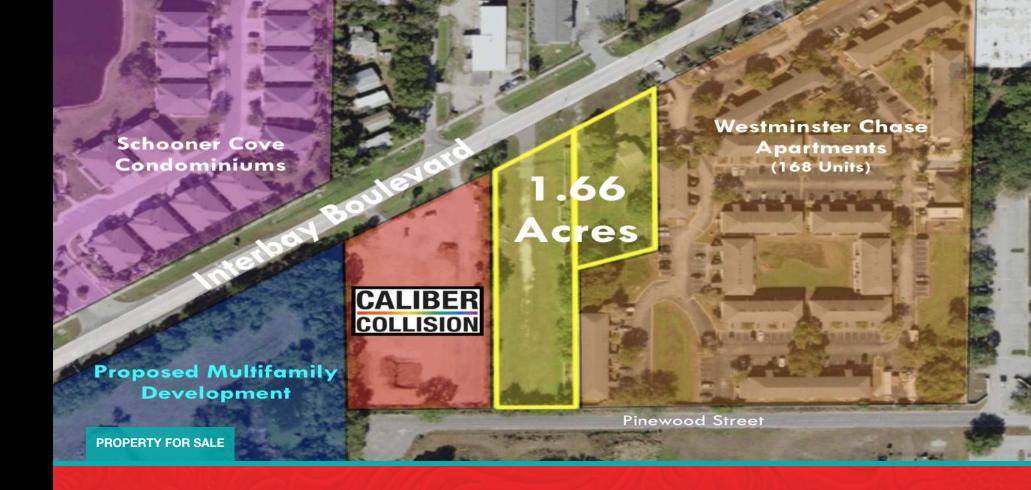

### PROPERTY OVERVIEW

1.66 acres within highly desirable South Tampa. This infill location offers close proximity to major thoroughfares such as Interbay Boulevard, Dale Mabry Highway, Gandy Boulevard and the Selmon Expressway. Just south of the property is MacDill Air Force Base, home to over 15,000 military personnel and their families. This site could support a multitude of uses including industrial, self-storage, townhomes, and automobile repair.

#### ADDITIONAL INFORMATION

- Over 900 multifamily units within a half-mile. An additional 800+ units in planning within the same range.
- Proximity to shopping: Publix, Walmart, Target, Home Depot and Lowe's all within 2.5 miles.
- Proximity to major employment centers: MacDill Air Force Base 3 minutes, Downtown Tampa 10 minutes, Westshore Business District 15 minutes, Carillon Office Park 20 minutes, Downtown St. Petersburg 25 minutes.
- Schools: Westshore Elementary School, Monroe Middle School, Robinson High School.
- Survey available upon request.
- Price: \$1,080,000