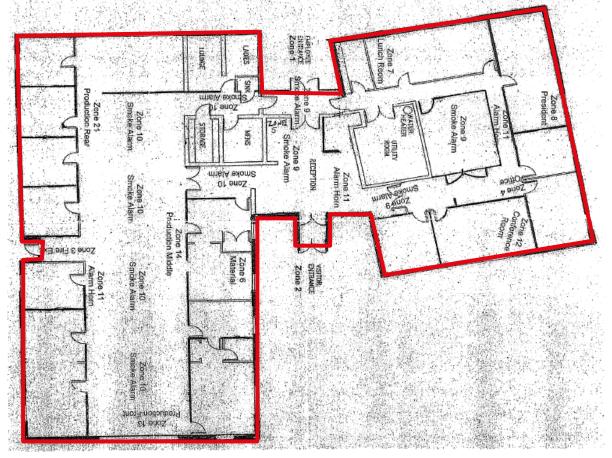

### **Specifications**

- 9,800 SF office | lab | light manufacturing space
- Building is available for immediate occupancy
- 3.45 acres
- 40 parking spaces, parking lot repaved in 2016
- Municipal water and sewer
- Gas is NJ Natural Gas
- Electric is serviced by JCP&L
- Building is fully air conditioned
- Zoning: Hi-Tech Light Industrial (permits light industrial, assembly, packaging, scientific research facilities devoted to research, testing, design and/or experimentation)