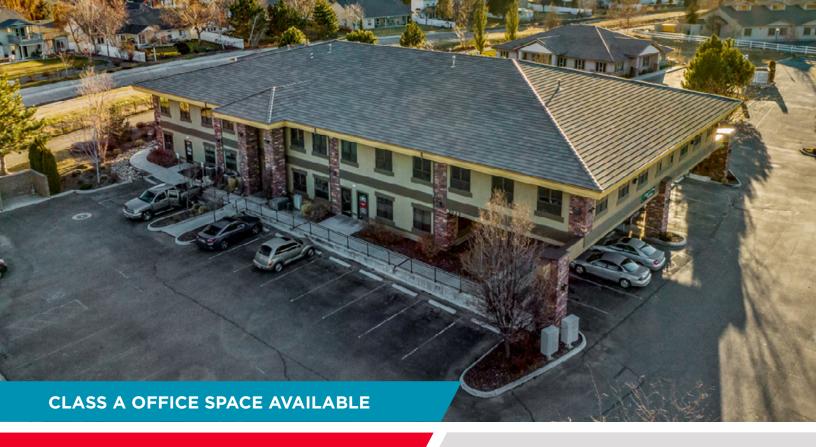

# EAGLE CAPITAL BUILDING

3023 East Copper Point Dr. Suite 202 & 204 Meridian, Idaho 83642

1,682 - 1,997 SF

### **PROPERTY HIGHLIGHTS**

**Suite 202** 1,682 SF

**Suite 204** 1,997 SF

Lease Rate \$16.50/SF

Lease Type FSEJ

Lot Size 0.52 AC

**Parking** 3.20/1,000 SF

Parcel Numbers R1022780070 & 80