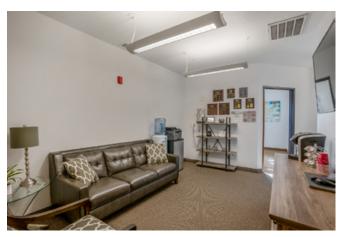

### **BUILDING PHOTOS**

### **Listing Features**

- Class A office space available in the Eldorado Business Campus off Interstate 84 near Exit 46 at Eagle Road
- Space includes reception area, eleven private office & access to shared conference & break rooms
- Building offers common area with restrooms, foyer entry and ample on-site parking for employees & staff
- The El Dorado Development offers landscaped 5-lane interior streets, decorative historic street lighting, interior jogging paths and walkways, prominent entries and corner sign for location identity, pressurized irrigation system, robust utility and broadband communication infrastructure, and strict architectural and use controls