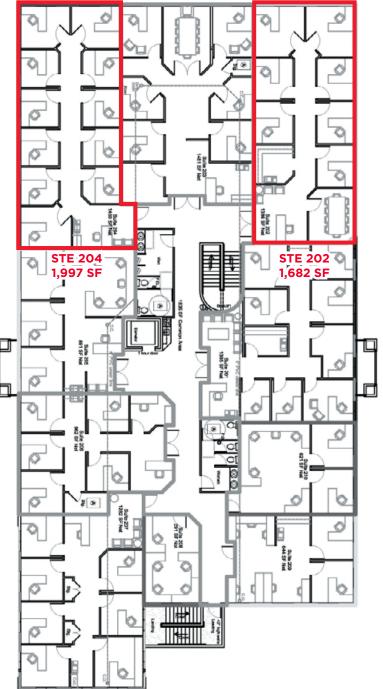

### **PROPERTY HIGHLIGHTS**

**Suite 202** 1,682 SF

**Suite 204** 1,997 SF

Lease Rate \$16.50/SF

Lease Type FSEJ

Lot Size 0.52 AC

**Parking** 3.20/1,000 SF

Parcel Numbers R1022780070 & 80

### **FLOOR PLAN**

Meridian

Ada