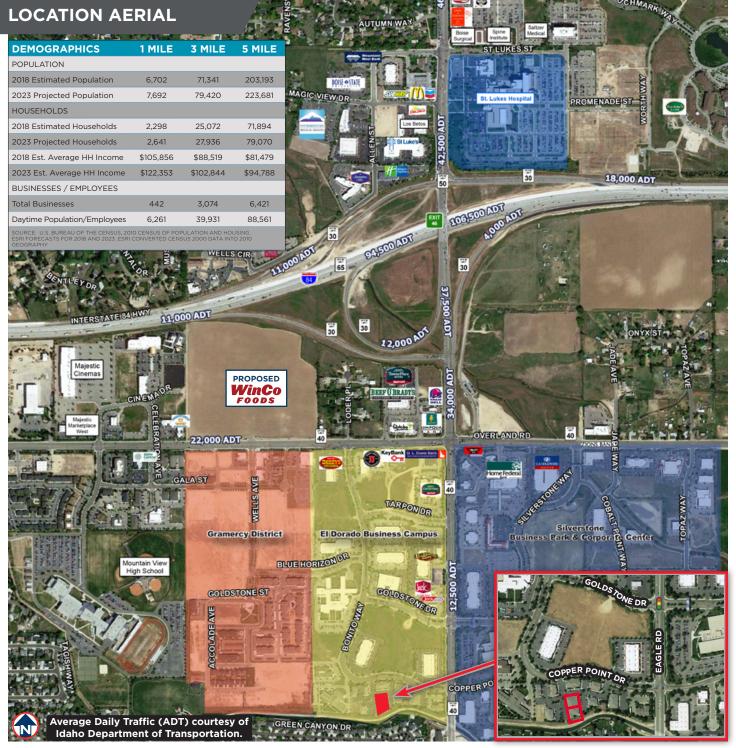

### **Listing Features**

- Class A office space available in the Eldorado Business Campus off Interstate 84 near Exit 46 at Eagle Road
- Space includes reception area, eleven private office & access to shared conference & break rooms
- Building offers common area with restrooms, foyer entry and ample on-site parking for employees & staff
- The El Dorado Development offers landscaped 5-lane interior streets, decorative historic street lighting, interior jogging paths and walkways, prominent entries and corner sign for location identity, pressurized irrigation system, robust utility and broadband communication infrastructure, and strict architectural and use controls