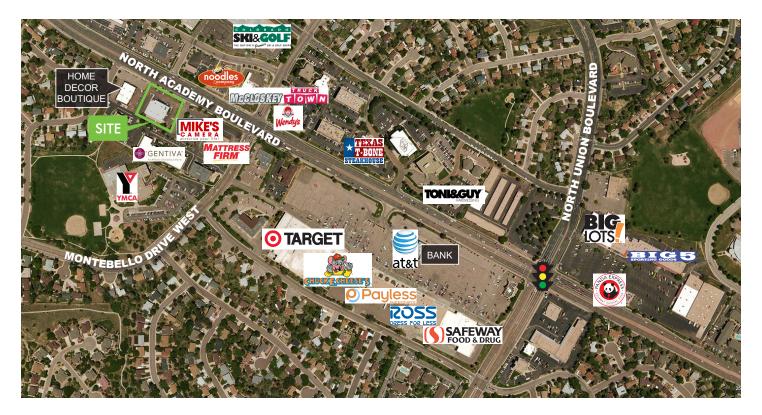

#### ON NORTH ACADEMY BOULEVARD WITH DIRECT ACCESS

#### AVAILABLE FOR SALE OR LEASE

- + 12,960 square foot freestanding building next door to Mike's Camera (formerly Kemper Galleries)
- + Facing Academy Boulevard between Montebello Drive and Saddle Drive, adjacent to Target and Safeway at Union Boulevard
- + Excellent visibility and high traffic in this centrally located busy shopping corridor
- + Large lot with ample parking available on both front and side of building
- + Right-In/Right-Out on Academy Boulevard