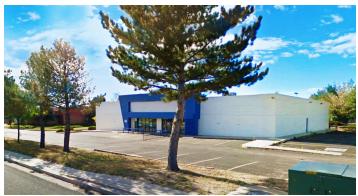

### FREESTANDING BUILDING

#### AVAILABLE FOR SALE OR LEASE

- + 12,960 square foot freestanding building next door to Mike's Camera (formerly Kemper Galleries)
- + Facing Academy Boulevard between Montebello Drive and Saddle Drive, adjacent to Target and Safeway at Union Boulevard
- + Excellent visibility and high traffic in this centrally located busy shopping corridor
- + Large lot with ample parking available on both front and side of building
- + Right-In/Right-Out on Academy Boulevard